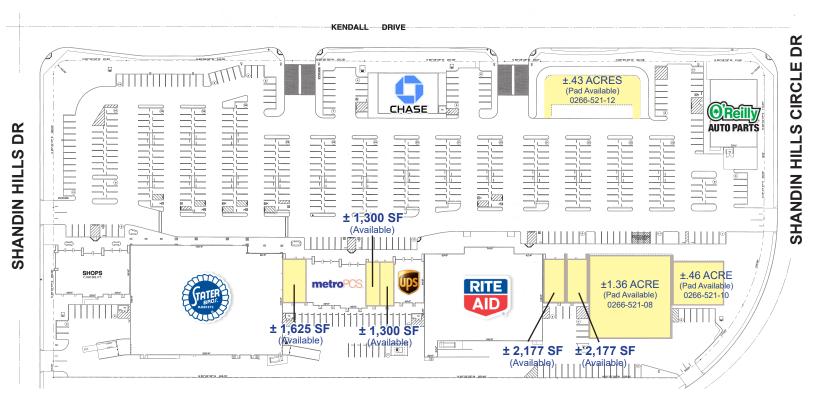

# SHOP SPACE AVAILABLE FOR LEASE

### **PROPERTYHIGHLIGHTS**

- Shop Spaces from ±1,300 SF to ±4,354 SF
- · Stater Bros. Anchored Center
- · Captive Trade Area with Existing Residential Base
- · Easy Access and Great Visibility
- · High Population Demographics