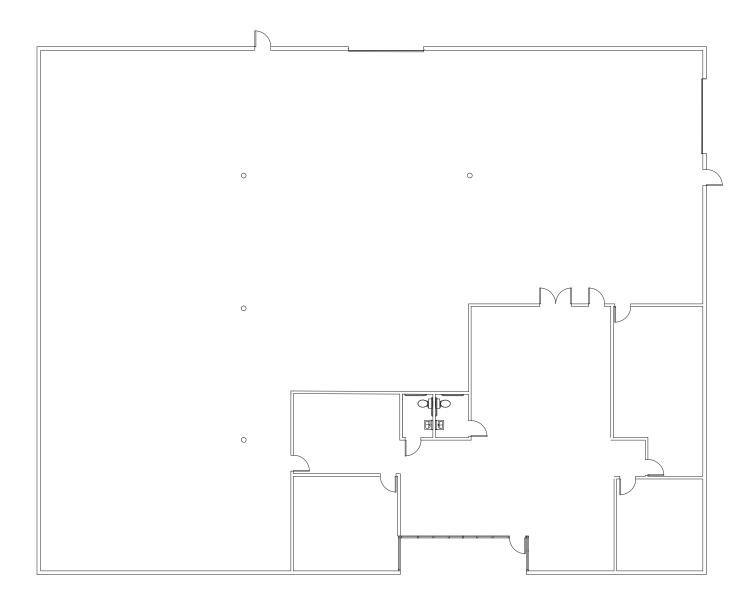

#### **Property Features**

- Immediate Occupancy
- Units with Street Frontage Available Professional Business Park Setting
- Common Area Loading Dock
  Access
- Located in Florin-Perkins
  Enterprise Zone
- M-2 Zoning

#### 14th Avenue

**Belvedere Avenue** 

# Belvedere Ave & 14th Ave Sacramento

| Available Units                 | Total Size | Office Size | Monthly Rent   |
|---------------------------------|------------|-------------|----------------|
| 8161 Belvedere Avenue, Suite B* | ±1,500 SF  | None        | \$1,125.°° NNN |
| 8166 14th Avenue, Suite G       | ±1,567 SF  | ±225 SF     | \$1,335.°° NNN |
| 8167 Belvedere Avenue, Suite A* | ±3,000 SF  | ±350 SF     | \$2,100.°° NNN |
| 8191 Belvedere Avenue, Suite A  | ±3,000 SF  | ±475 SF     | \$2,100.°° NNN |
| 8160 14th Avenue, Suite B*      | ±3,360 SF  | ±465 SF     | \$2,352.°° NNN |
| 8173 Belvedere Avenue, Suite A* | ±8,000 SF  | ±1,870 SF   | \$5,200.°° NNN |