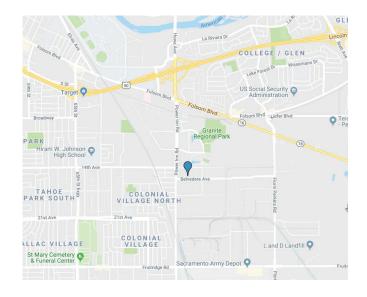

#### Location

This park is located on Power Inn Road at 14th Avenue and Belvedere Avenue one half  $(\frac{1}{2})$  mile South of Highway 50.