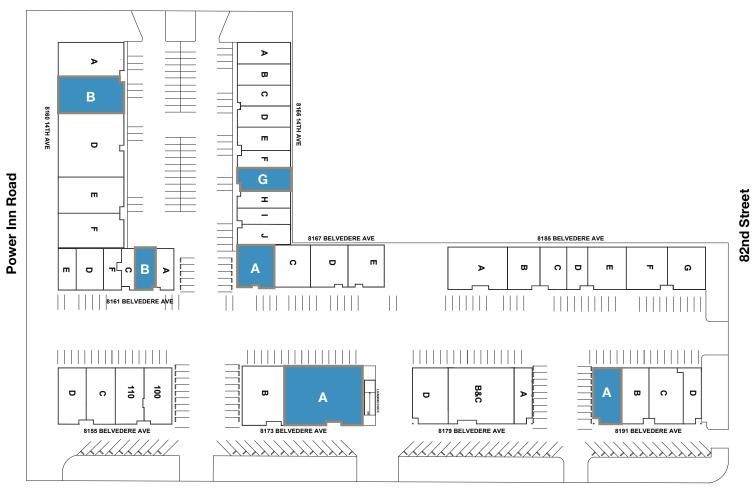

# Belvedere Ave & 14th Ave Sacramento

| Available Units                 | Total Size | Office Size | Monthly Rent   |
|---------------------------------|------------|-------------|----------------|
| 8161 Belvedere Avenue, Suite B* | ±1,500 SF  | None        | \$1,125.°° NNN |
| 8166 14th Avenue, Suite G       | ±1,567 SF  | ±225 SF     | \$1,335.°° NNN |
| 8167 Belvedere Avenue, Suite A* | ±3,000 SF  | ±350 SF     | \$2,100.°° NNN |
| 8191 Belvedere Avenue, Suite A  | ±3,000 SF  | ±475 SF     | \$2,100.°° NNN |
| 8160 14th Avenue, Suite B*      | ±3,360 SF  | ±465 SF     | \$2,352.°° NNN |
| 8173 Belvedere Avenue, Suite A* | ±8,000 SF  | ±1,870 SF   | \$5,200.°° NNN |