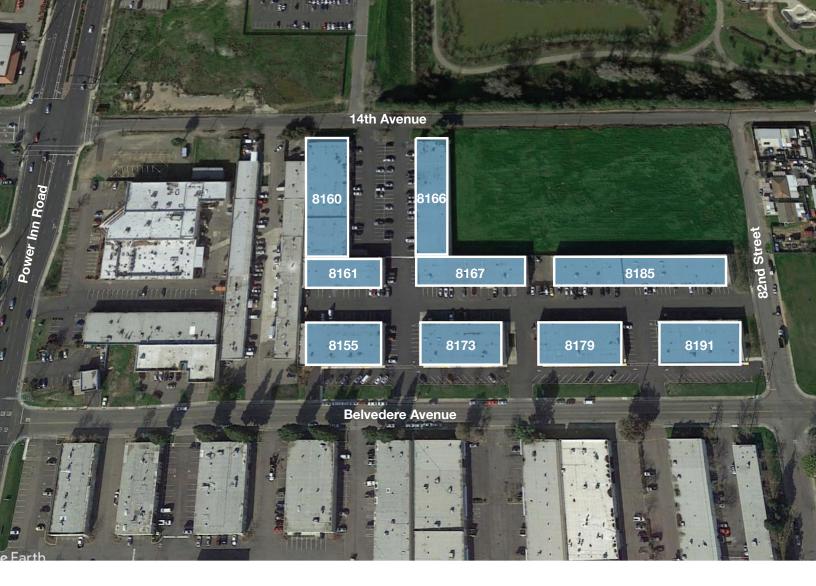

#### Location

This park is located on Power Inn Road at 14th Avenue and Belvedere Avenue one half  $(\frac{1}{2})$  mile South of Highway 50.

#### 14th Avenue

**Belvedere Avenue** 