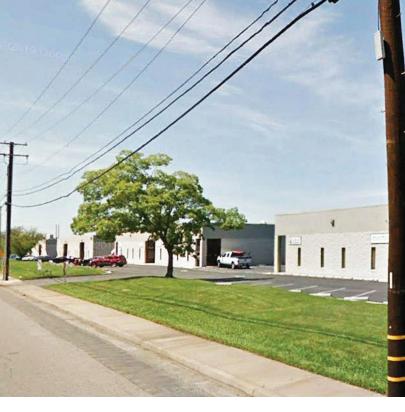

#### Location

This park is located on Power Inn Road at 14th Avenue and Belvedere Avenue one half  $(\frac{1}{2})$  mile South of Highway 50.

#### **Property Features**

- Immediate Occupancy
- Units with Street Frontage Available Professional Business Park Setting
- Common Area Loading Dock
  Access
- Located in Florin-Perkins
  Enterprise Zone
- M-2 Zoning