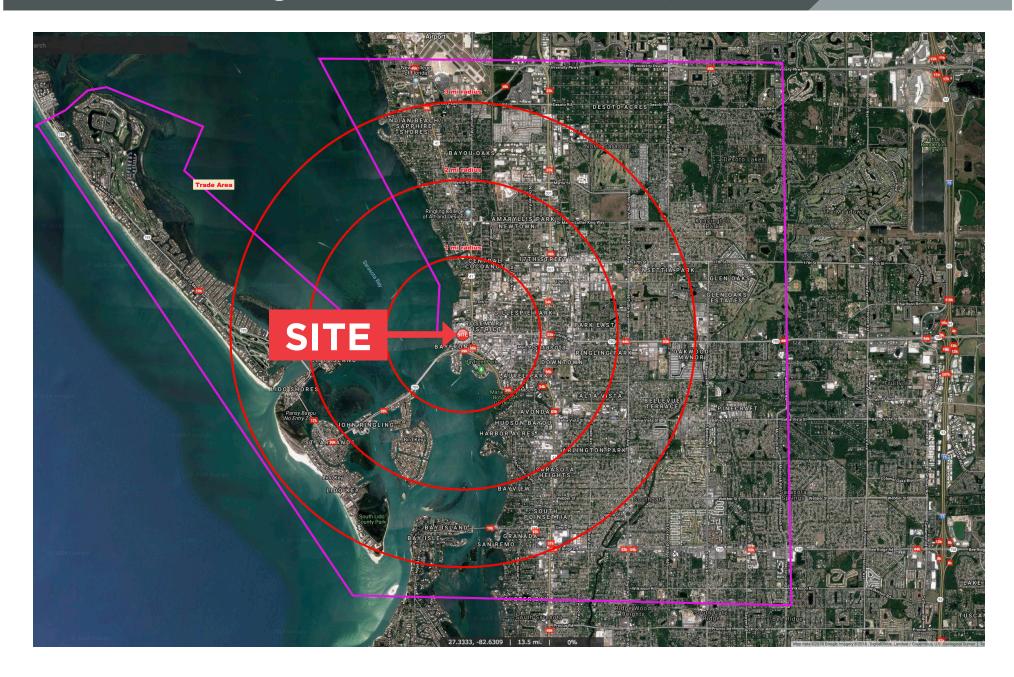

### **LOCATION**

West US 41 and Fruitville Rd Sarasota Florida

### **KEY DEMOGRAPHICS**

| POPULATION                    | TRADE AREA | 3-MILE RADIUS | 2-MILE RADIUS |
|-------------------------------|------------|---------------|---------------|
| Current Estimated Population  | n 107,900  | 62,928        | 30,384        |
| Projected Population (5 Years | s) 115,236 | 67,429        | 32,566        |
| 2010 Census Population        | 98,882     | 56,757        | 26,987        |
|                               |            |               |               |
| HOUSEHOLDS                    |            |               | 47.740        |
| Current Estimated Househol    |            | 28,368        | 13,742        |
| Projected Households (5 Yea   | rs) 51,916 | 29,883        | 14,512        |
| 2010 Census Households        | 44,816     | 25,143        | 11,940        |
|                               |            |               |               |
| INCOME                        |            | 4-1.101       | 4=0.440       |
| Average Household Income      | \$80,162   | \$74,401      | \$70,410      |
| Household Income \$50,000     | + 50.7%    | 54.4%         | 46.5%         |
|                               |            | 45            | 4.4           |
| MEDIAN AGE                    | 47 years   | 45 years      | 44 years      |
| DAYTIME DEMOGRAPHICS          |            |               |               |
| Number of Businesses          | 8,621      | 6,404         | 4,409         |
| Number of Employees           | 75,181     | 59,958        | 43,120        |
| Total Daytime Population      | 118.663    | 85,489        | 56,520        |
| Total Daytime Population      | 110,003    | 00,400        | 30,320        |
| CONSUMER EXPENDITURES         | S          |               |               |
| Total Retail Expenditures     | \$1.40 B   | \$761 M       | \$355 M       |
| Per Household per Month       | \$2,361    | \$2,235       | \$2,152       |
| . c. riodseriola per riolitii | Ψ2,501     | . ,           | , , -         |