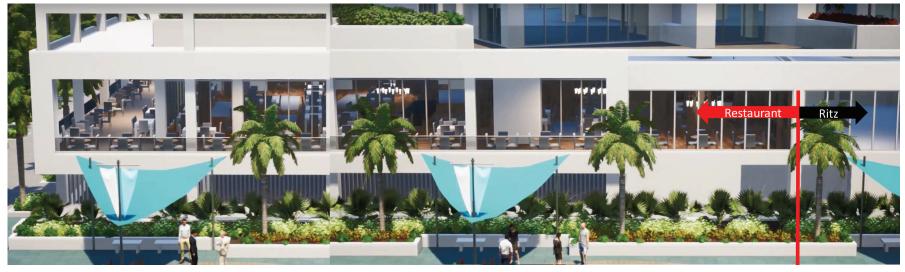

# RESTAURANT RESIDENCES COVERED WALKWAY VALET PARKING

# **PROPOSED**

6,430 SF outside patio 2,340 SF