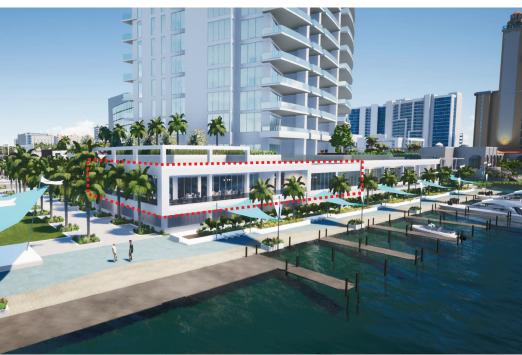

# RESTAURANT RESIDENCES COVERED WALKWAY VALET PARKING

# **PROPOSED**

6,430 SF outside patio 2,340 SF