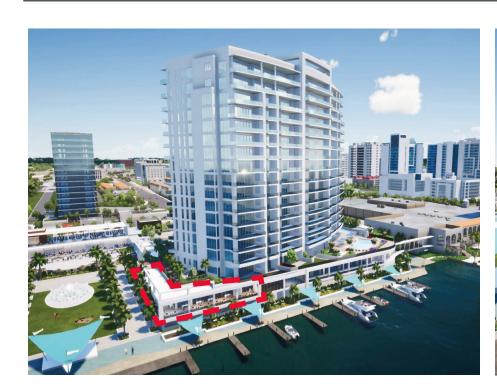

# RESTAURANT RESIDENCES COVERED WALKWAY VALET PARKING

# **PROPOSED**

6,430 SF outside patio 2,340 SF