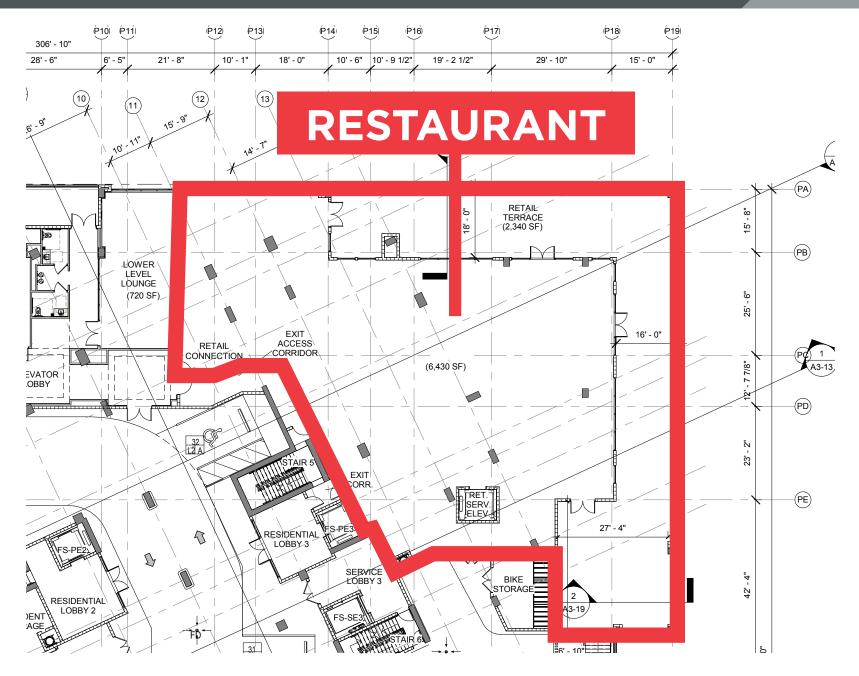

# RESTAURANT UNIT @ RITZ-CARLTON RESIDENCES | Sarasota, Florida

# RESTAURANT RESIDENCES COVERED WALKWAY VALET PARKING

# **PROPOSED**

6,430 SF outside patio 2,340 SF