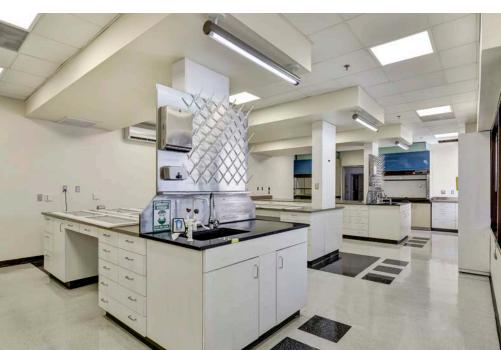

## IST FLOOR Approximately 8,219 square feet of Vivarium Space Available Immediately