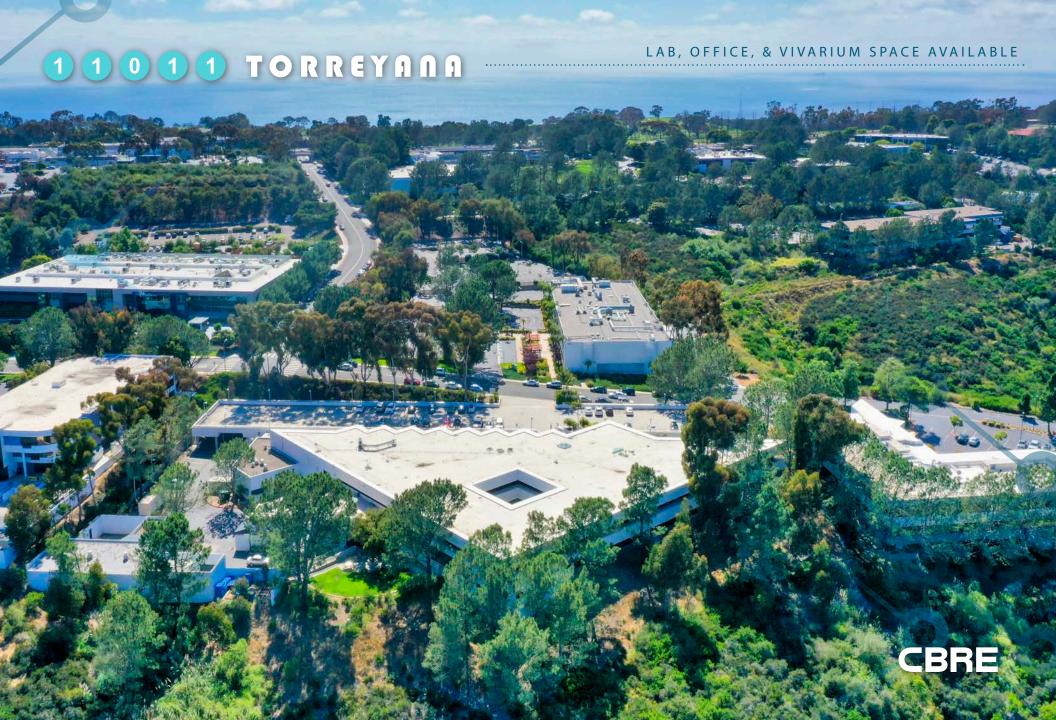

## **Project Features**

Two-story, multi-tenant laboratory & office building in the heart of Torrey Pines

- Central Torrey Pines Location
- Expansive Views & Shared Amenities
- > Ample Covered Parking
- > Proximity to Farmer & The Seahorse Restaurant
- > Two suites available (can be leased separately):
  - » 1st Floor 8,219 SF, vivarium space (former Explora Biolabs)
  - » 2nd Floor 8,046 SF, laboratory & office space (approximately 70% lab, 30% office)
- > Asking Rent: \$4.00 NNN

## **Property Summary**

ADDRESS 11011 Torreyana Road

NET RENTABLE AREA 76,715 SF

NO. OF FLOORS 2

NO. OF BUILDINGS 1

YEAR BUILT 1980