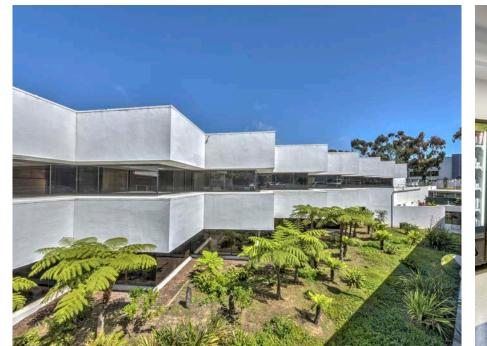

## **Project Features**

Two-story, multi-tenant laboratory & office building in the heart of Torrey Pines

- Central Torrey Pines Location
- Expansive Views & Shared Amenities
- > Ample Covered Parking
- > Proximity to Farmer & The Seahorse Restaurant
- > Two suites available (can be leased separately):
  - » 1st Floor 8,219 SF, vivarium space (former Explora Biolabs)
  - » 2nd Floor 8,046 SF, laboratory & office space (approximately 70% lab, 30% office)
- > Asking Rent: \$4.00 NNN