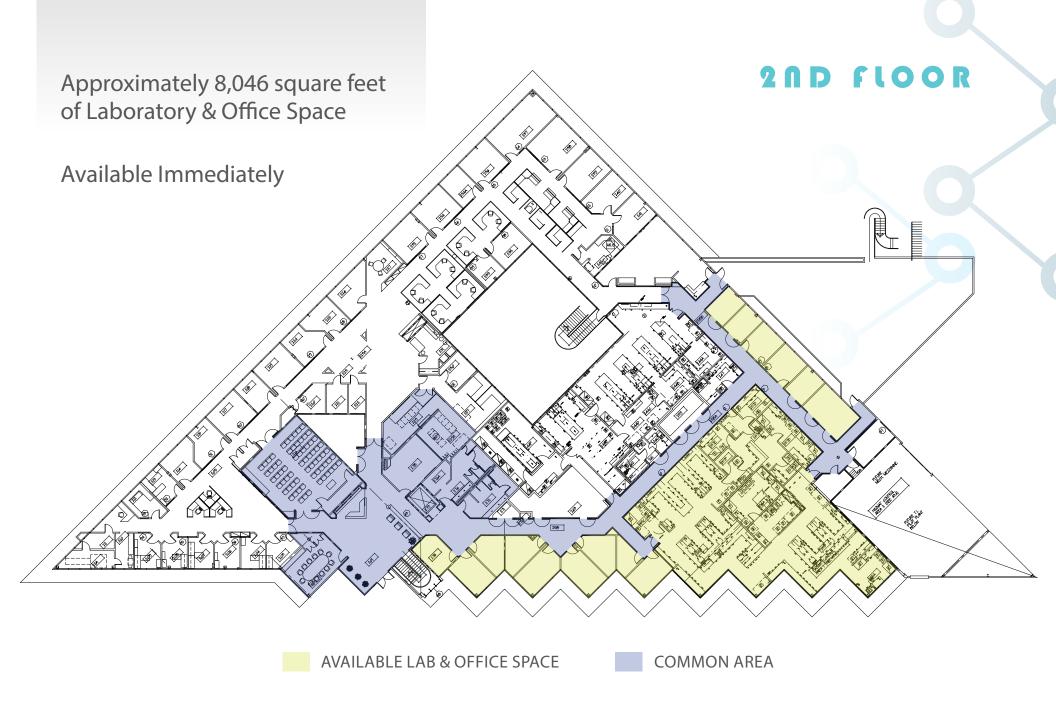

## **Project Features**

Two-story, multi-tenant laboratory & office building in the heart of Torrey Pines

- Central Torrey Pines Location
- Expansive Views & Shared Amenities
- > Ample Covered Parking
- > Proximity to Farmer & The Seahorse Restaurant
- > Two suites available (can be leased separately):
  - » 1st Floor 8,219 SF, vivarium space (former Explora Biolabs)
  - » 2nd Floor 8,046 SF, laboratory & office space (approximately 70% lab, 30% office)
- > Asking Rent: \$4.00 NNN