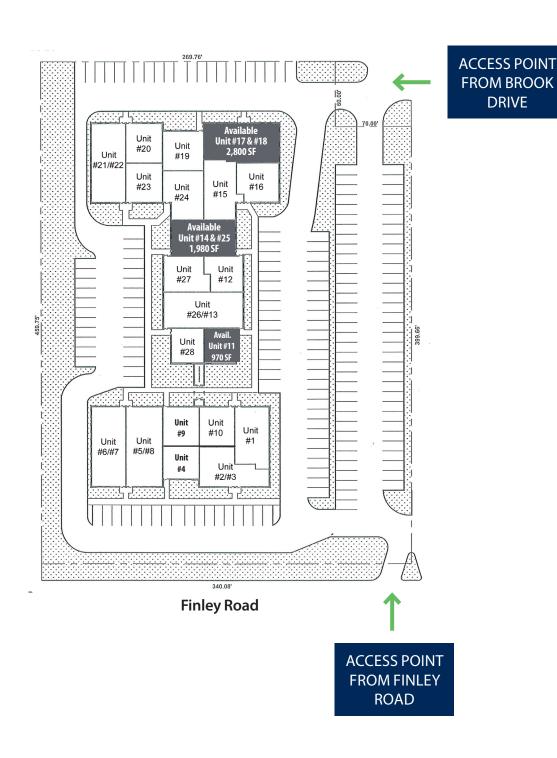

#### AVAII ABI F

Unit 11: 970 SF
Units 14 & 25: 1,980 SF
Units 17 & 18: 2,800 SF

RAWLY LANTZ 630.729.7944 rlantz@cawleychicago.com

MATT GARLAND 630.729.7945 mgarland@cawleychicago.com

# 2777 FINLEY RD. | DOWNERS GROVE

UNIT 11 | 970 SF Private offices • Private bathroom • Open area • Kitchenette

UNITS 14 & 25 | 1,980 SF Private offices • Private bathroom • Open area • Kitchenette

UNITS 17 & 18 | 2,800 SF Private offices • Private bathroom • Kitchenette