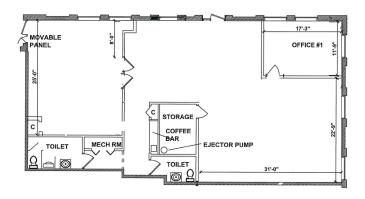

# 2777 FINLEY RD. | DOWNERS GROVE

UNIT 11 | 970 SF Private offices • Private bathroom • Open area • Kitchenette

UNITS 14 & 25 | 1,980 SF Private offices • Private bathroom • Open area • Kitchenette

UNITS 17 & 18 | 2,800 SF Private offices • Private bathroom • Kitchenette