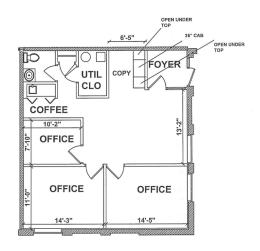

# 2777 FINLEY RD. | DOWNERS GROVE

UNIT 11 | 970 SF Private offices • Private bathroom • Open area • Kitchenette

UNITS 14 & 25 | 1,980 SF Private offices • Private bathroom • Open area • Kitchenette

UNITS 17 & 18 | 2,800 SF Private offices • Private bathroom • Kitchenette