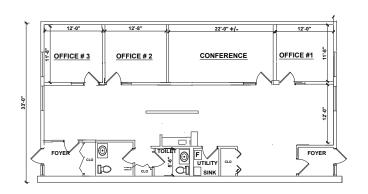

# 2777 FINLEY RD. | DOWNERS GROVE

UNIT 11 | 970 SF Private offices • Private bathroom • Open area • Kitchenette

UNITS 14 & 25 | 1,980 SF Private offices • Private bathroom • Open area • Kitchenette

UNITS 17 & 18 | 2,800 SF Private offices • Private bathroom • Kitchenette