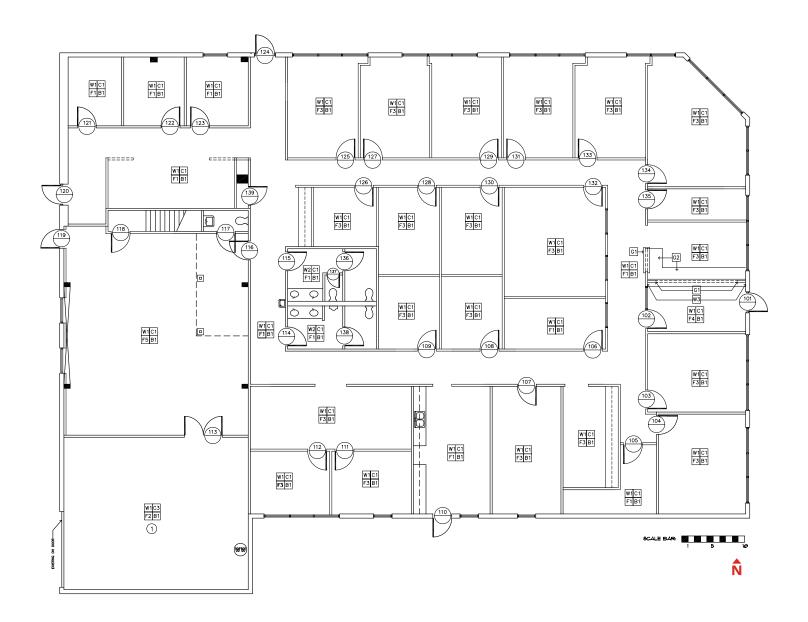

#### Site features:

- Size: ±8,700 s.f. situated on ±1.34 acres
- Located in deed restricted business park
- Loading: (1) 8' x 10' truck ramp
- 100% climate control
- Tiltwall construction
- Freeway visibility on I-45 South
- Ample parking
- Immediate access to I-45 South
- Lease Rate: \$1.08/s.f. NNN