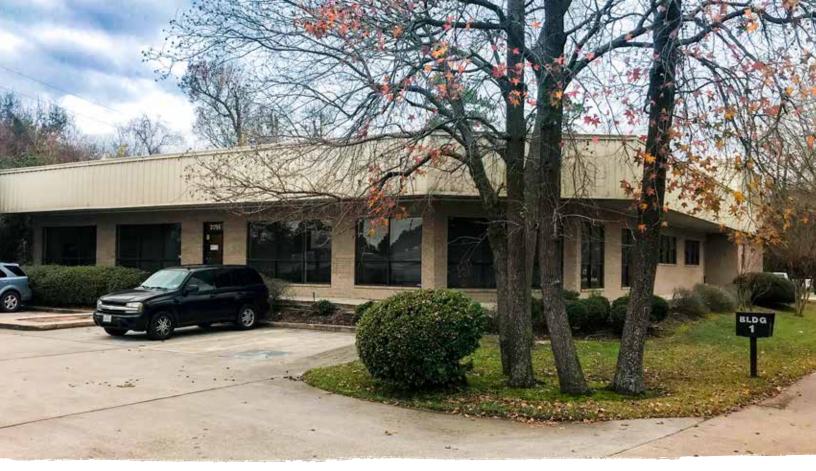

#### Site features:

- Size: ±8,700 s.f. situated on ±1.34 acres
- Located in deed restricted business park
- Loading: (1) 8' x 10' truck ramp
- 100% climate control
- Tiltwall construction
- Freeway visibility on I-45 South
- Ample parking
- Immediate access to I-45 South
- Lease Rate: \$1.08/s.f. NNN

### 21755 I-45 North, Building 1 Spring TX 77388