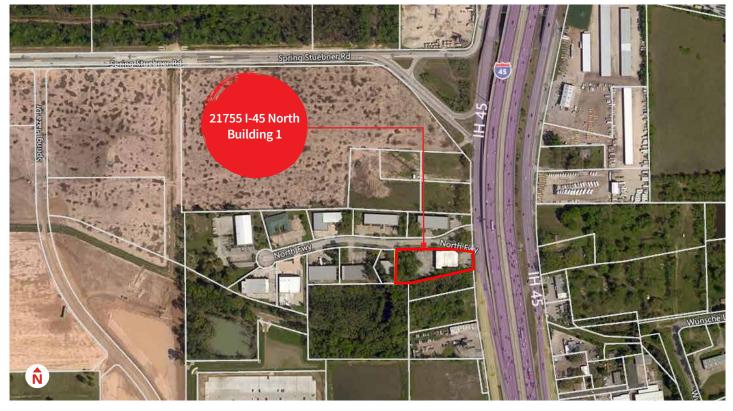

### 21755 I-45 North, Building 1 Spring TX 77388

## **±8,700 s.f. Flex Space available for Lease** 21755 I-45 North, Building 1 | Spring TX 77388