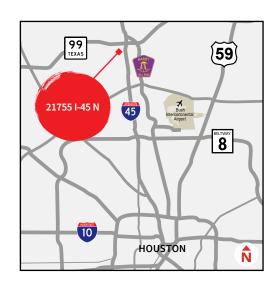

#### Site features:

- Size: ±8,700 s.f. situated on ±1.34 acres
- Located in deed restricted business park
- Loading: (1) 8' x 10' truck ramp
- 100% climate control
- Tiltwall construction
- Freeway visibility on I-45 South
- Ample parking
- Immediate access to I-45 South
- Lease Rate: \$1.08/s.f. NNN

### 21755 I-45 North, Building 1 Spring TX 77388