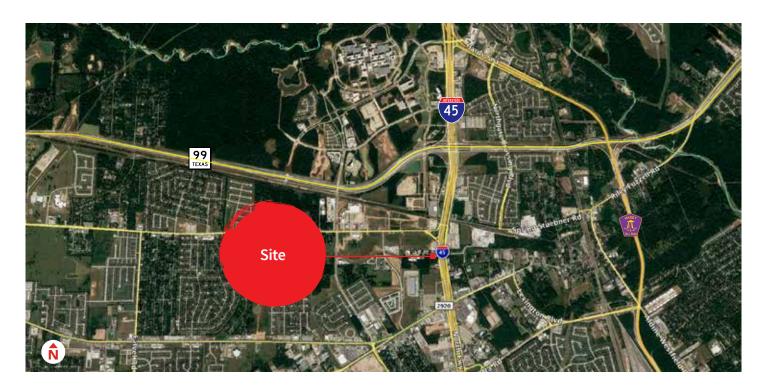

#### Site features:

- Size: ±8,700 s.f. situated on ±1.34 acres
- Located in deed restricted business park
- Loading: (1) 8' x 10' truck ramp
- 100% climate control
- Tiltwall construction
- Freeway visibility on I-45 South
- Ample parking
- Immediate access to I-45 South
- Lease Rate: \$1.08/s.f. NNN

### 21755 I-45 North, Building 1 Spring TX 77388