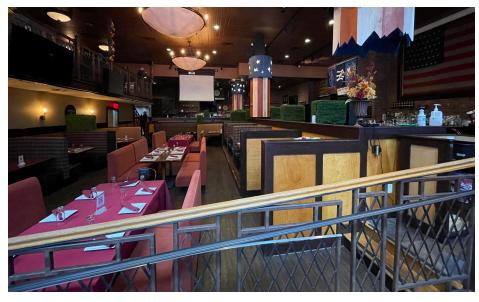

## **Site Status**

Currently Public House

### Comments

Rare large 2nd generation restaurant opportunity in the heart of Midtown East Space features expansive open-air outdoor seating area

Located steps from Grand Central Terminal and the 4 5 6 7 S subway lines At the base of a 1 million square foot class A office building and surrounded by 35.9 million square feet of office space within a ¼ mile radius

# INTERIOR IMAGES