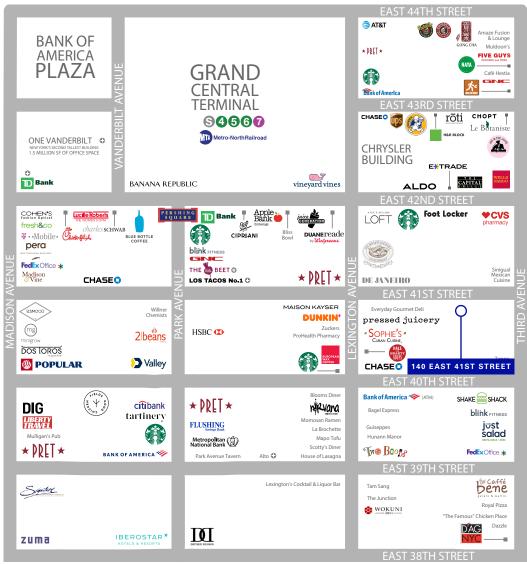

## Location

South block between Lexington & Third Avenues

# **Neighbors**

Sinigual, Zengo, Docks Oyster Bar & Seafood Grill, Wagamama, The Capital Grille, Shake Shack, Just Salad, Hale & Hearty, Starbucks, Katagiri, Duane Reade and CVS

### Comments

Rare large 2nd generation restaurant opportunity in the heart of Midtown East Space features expansive open-air outdoor seating area

Located steps from Grand Central Terminal and the 4 5 6 7 S subway lines At the base of a 1 million square foot class A office building and surrounded by 35.9 million square feet of office space within a ¼ mile radius