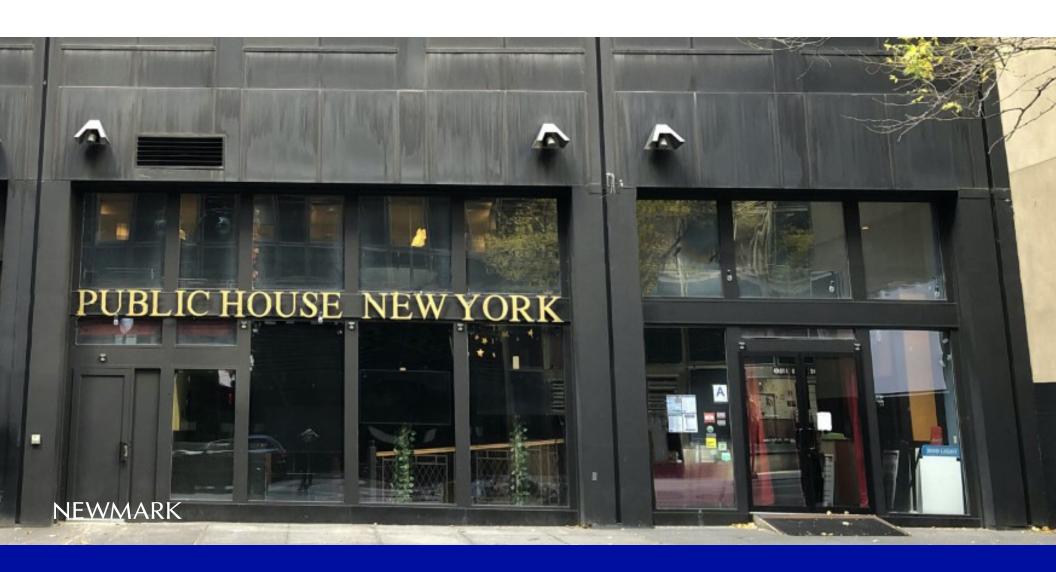

# 140 East 41st Street

MIDTOWN EAST NEW YORK, NY

## **Site Status**

Currently Public House

### Comments

Rare large 2nd generation restaurant opportunity in the heart of Midtown East Space features expansive open-air outdoor seating area

Located steps from Grand Central Terminal and the 4 5 6 7 S subway lines At the base of a 1 million square foot class A office building and surrounded by 35.9 million square feet of office space within a ¼ mile radius