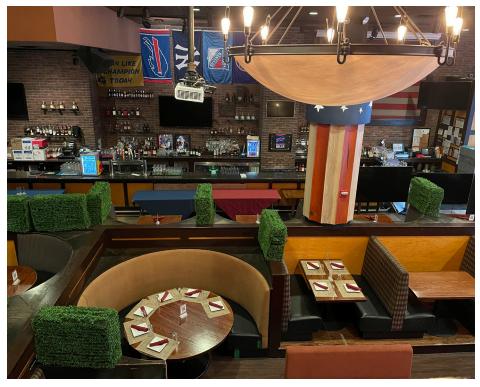

40 EAST 41ST STREET

# **Property Details**

## Location

South block between Lexington & Third Avenues

# **Approximate Size**

7,355 SF

# Term

Negotiable

## **Possession**

Arranged

## **Site Status**

Currently Public House

# **Neighbors**

Sinigual, Zengo, Docks Oyster Bar & Seafood Grill, Wagamama, The Capital Grille, Shake Shack, Just Salad, Hale & Hearty, Starbucks, Katagiri, Duane Reade and CVS

### Comments

Rare large 2nd generation restaurant opportunity in the heart of Midtown East Space features expansive open-air outdoor seating area

Located steps from Grand Central Terminal and the 4 5 6 7 S subway lines At the base of a 1 million square foot class A office building and surrounded by 35.9 million square feet of office space within a ¼ mile radius



# INTERIOR IMAGES









### AREA RETAIL



**OCCUPIED SOON** 

#### CONTACT

### **Adam Weinblatt**

t 212-372-2103 aweinblatt@ngkf.com

### **Lucas Kooyman**

t 212-372-2384 Ikooyman@ngkf.com

# **Jason Pruger**

t 212-372-2092 jpruger@ngkf.com **nmrk.com**