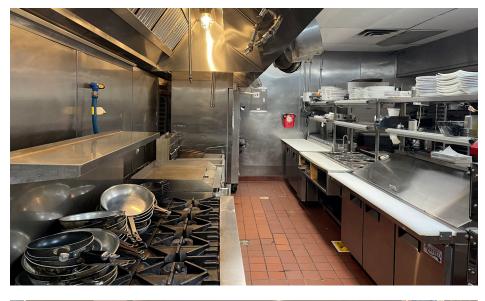

EAST 41ST STREET

# **Property Details**

## Location

South block between Lexington & Third Avenues

# **Approximate Size**

7,355 SF

# Term

Negotiable

## **Possession**

Arranged

## **Site Status**

Currently Public House

# **Neighbors**

Sinigual, Zengo, Docks Oyster Bar & Seafood Grill, Wagamama, The Capital Grille, Shake Shack, Just Salad, Hale & Hearty, Starbucks, Katagiri, Duane Reade and CVS

### Comments

Rare large 2nd generation restaurant opportunity in the heart of Midtown East Space features expansive open-air outdoor seating area

Located steps from Grand Central Terminal and the 4 5 6 7 S subway lines At the base of a 1 million square foot class A office building and surrounded by 35.9 million square feet of office space within a ¼ mile radius



# INTERIOR IMAGES









### AREA RETAIL



**OCCUPIED SOON** 

#### CONTACT

### **Adam Weinblatt**

t 212-372-2103 aweinblatt@ngkf.com

### **Lucas Kooyman**

t 212-372-2384 Ikooyman@ngkf.com

# **Jason Pruger**

t 212-372-2092 jpruger@ngkf.com **nmrk.com**