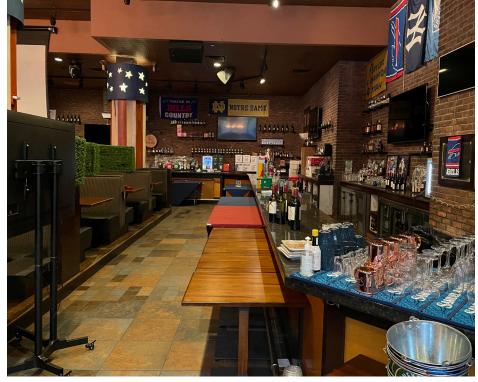

## **Site Status**

Currently Public House

### Comments

Rare large 2nd generation restaurant opportunity in the heart of Midtown East Space features expansive open-air outdoor seating area

Located steps from Grand Central Terminal and the 4 5 6 7 S subway lines At the base of a 1 million square foot class A office building and surrounded by 35.9 million square feet of office space within a ¼ mile radius

# INTERIOR IMAGES