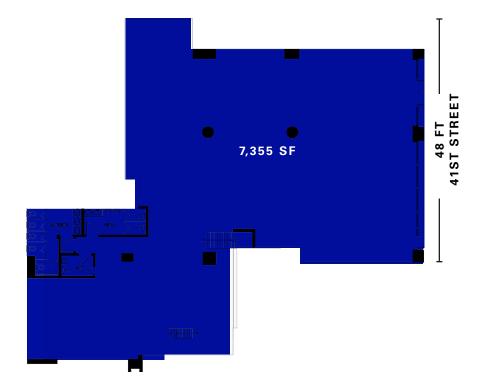

NEW YORK, NY



## 140 EAST 41ST STREET

# **Property Details**

## Location

South block between Lexington & Third Avenues

# **Approximate Size**

7,355 SF

# Term

Negotiable

## **Possession**

Arranged

## **Site Status**

Currently Public House

# **Neighbors**

Sinigual, Zengo, Docks Oyster Bar & Seafood Grill, Wagamama, The Capital Grille, Shake Shack, Just Salad, Hale & Hearty, Starbucks, Katagiri, Duane Reade and CVS

### Comments

Rare large 2nd generation restaurant opportunity in the heart of Midtown East Space features expansive open-air outdoor seating area

Located steps from Grand Central Terminal and the 4 5 6 7 S subway lines At the base of a 1 million square foot class A office building and surrounded by 35.9 million square feet of office space within a ¼ mile radius



# INTERIOR IMAGES









### AREA RETAIL



**OCCUPIED SOON** 

#### CONTACT

### **Adam Weinblatt**

t 212-372-2103 aweinblatt@ngkf.com

### **Lucas Kooyman**

t 212-372-2384 Ikooyman@ngkf.com

# **Jason Pruger**

t 212-372-2092 jpruger@ngkf.com **nmrk.com**