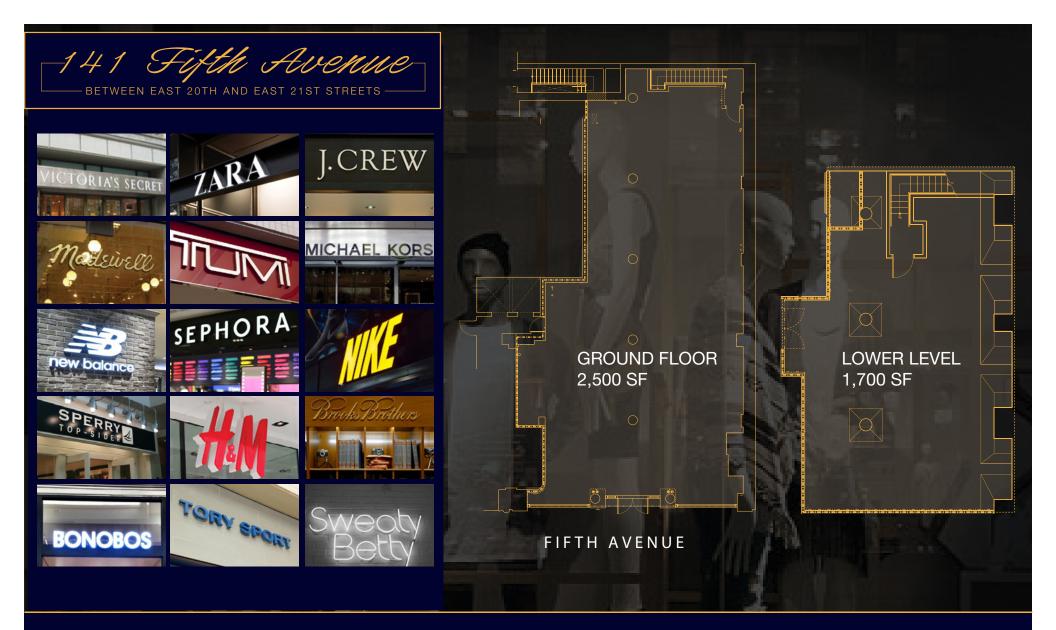

— BETWEEN EAST 20TH AND EAST 21ST STREETS —

## FLAGSHIP FLATIRON LOCATION FOR SUBLEASE

SIZE:

FRONTAGE: CEILING HEIGHTS: TERM: POSSESSION: 2,500 SF - GROUND FLOOR 1,700 SF - LOWER LEVEL 30 FEET GROUND FLOOR - 15 FEET THROUGH 11/30/24 ARRANGED