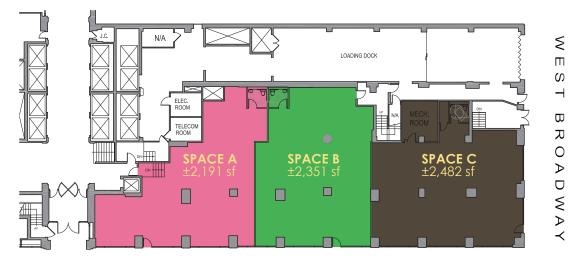

SPACE

- Over 32 million square feet of class A office space in the surrounding seven blocks
- Located in close proximity to the **123464**

SIZE

PAC

Approximately 2,191 SF Approximately 40 Feet

**SIZE** Approximately 2,351 SF Approximately 30 Feet

Approximately 2,482 SF Approximately 35 Feet on Worth Street Approximately 30 Feet on West Broadway

drybar

THEODEON

Petiti

STARBUCKS

D Bank

Valley National Bank

www.ngkf.com/retail

FLOOR PLANS

WORTH STREET

Newmark Grubb Knight Frank Retail For further information, please contact our exclusive agent:

ROSSKAPLAN 212.850.5418 rkaplan@ngkf.com B E C

www.ngkf.com/retail

The information contained herein has been obtained from sources deemed reliable but has not been verified and no guarantee, warranty or representation, either express or implied, is made with respect to such information. Terms of sale or lease and availability are subject to change or withdrawal without notice.