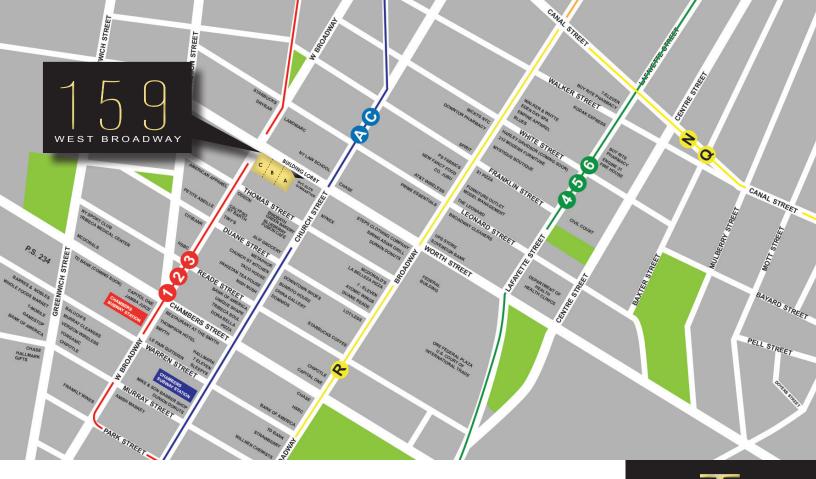

BUILDING LOBBY ENTRACE TO 20 Story / 800,000 SF Office Building

> ╹ WEST

BROADWAY

**CEILINGS** 10-20 Feet Ground Floor

POSSESSION Immediate

ASKING RENT Upon Request

- In the heart of the largest business district in the U.S. and the fastest growing residential population in Manhattan
- Approximately 10,000 residents within 1/8 mile
- Average household income of \$131,000

SPACE

- Over 32 million square feet of class A office space in the surrounding seven blocks
- Located in close proximity to the **123464**

SIZE

PAC

Approximately 2,191 SF Approximately 40 Feet

**SIZE** Approximately 2,351 SF Approximately 30 Feet