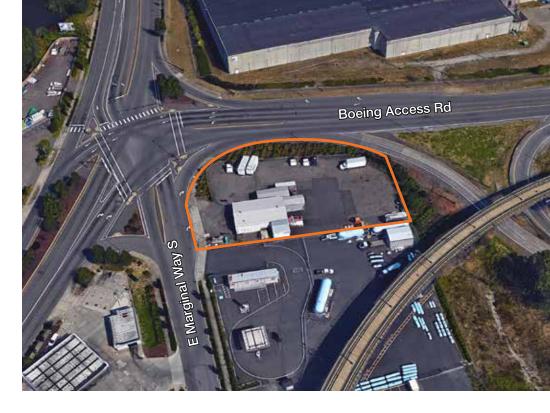

## At Boeing Access Rd & E Marginal Way S

10710 E Marginal Way S Tukwila, WA

Prime Location

## ±2,560 SF building on 29,186 SF site

Mechanical shop with small office and outside storage yard

Drive-through capability

Oil / water separator and steam cleaning shed on site

Great access to I-5 and SR-599

Tremendous street exposure along East Marginal Way South and Boeing Access Road

Zoned MIC/H, which allows outside storage, vehicle and equipment rental, contractor's yards and many other uses

Available April 1, 2019