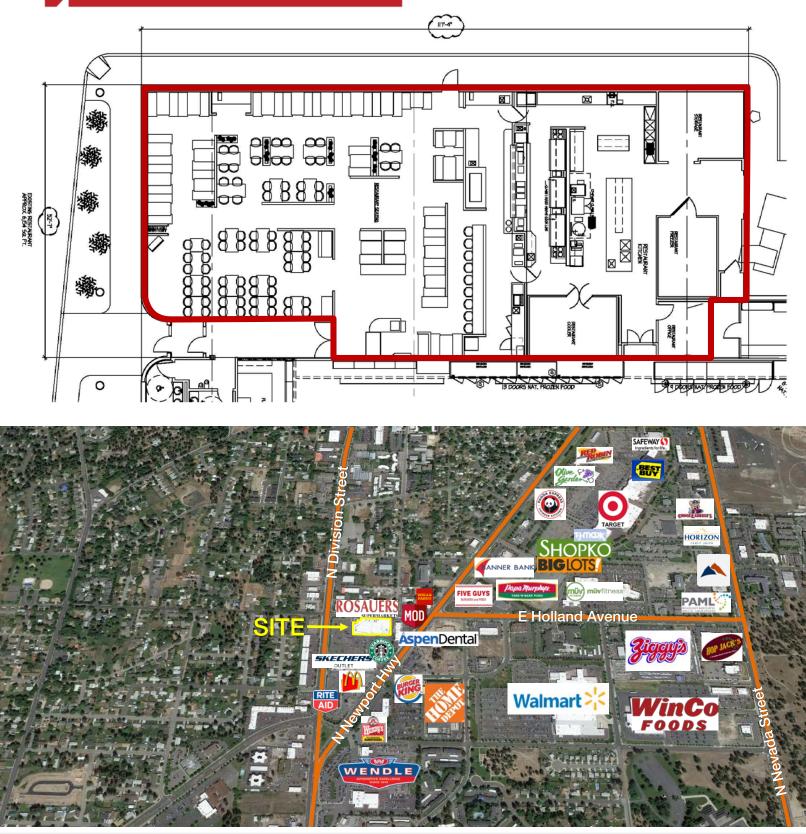

#### **Property Features:**

- Space Available: 6,154 SF ±
  - Will Demise to 3,000 SF  $\pm$
- Drive Thru Potential
- Grocery Anchored Shopping Center at the Division "Y"
- **Excellent** Parking
- Turn-Key Restaurant Opportunity
- Traffic Counts: Average Daily Traffic Volume
  - N. Division Street: 30,300 ADT
  - N. Newport Hwy: 20,300 ADT
- 2017 Demographics: