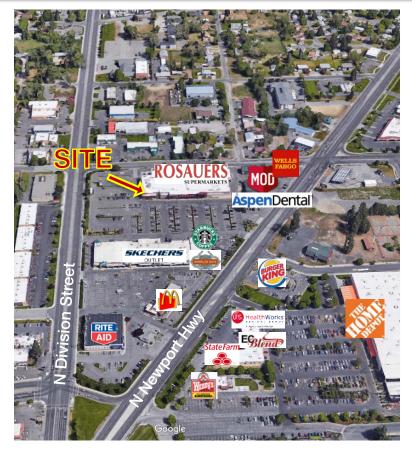

#### **Property Features:**

- Space Available: 6,154 SF ±
  - Will Demise to 3,000 SF  $\pm$
- Drive Thru Potential
- Grocery Anchored Shopping Center at the Division "Y"
- **Excellent** Parking
- Turn-Key Restaurant Opportunity
- Traffic Counts: Average Daily Traffic Volume
  - N. Division Street: 30,300 ADT
  - N. Newport Hwy: 20,300 ADT
- 2017 Demographics: