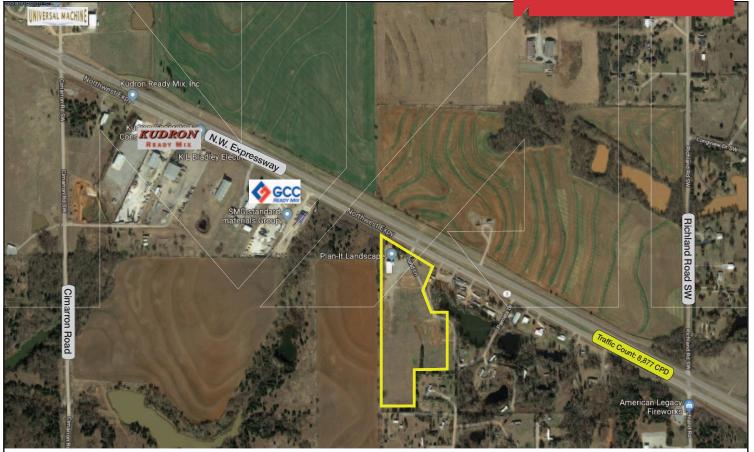

#### PROPERTY HIGHLIGHTS

- 14.5 Acres MOL
- Includes 5,000 SF Warehouse Currently on Short Term Lease
- Outside City Limits & Zoning

#### **LOCATION HIGHLIGHTS**

- Frontage: on N.W. Expressway
- Approximately 8 Miles from Kilpatrick Turnpike
- Approximately 9 Miles from Highway 81