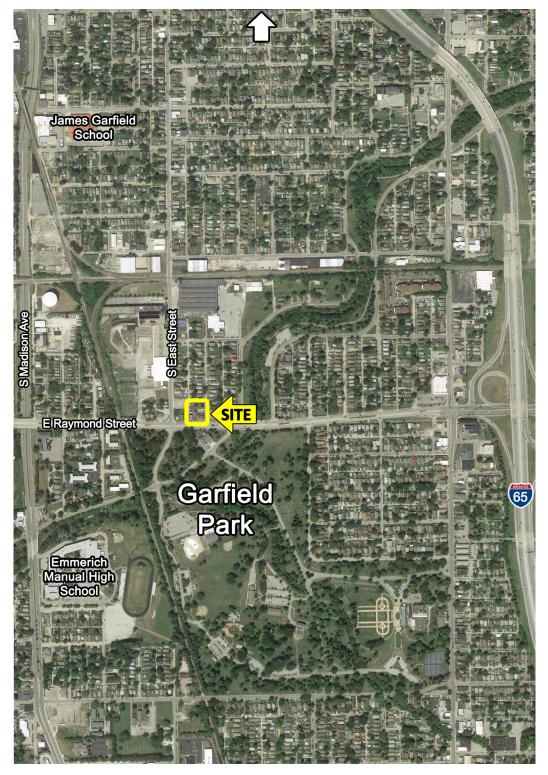

## 2166 Singleton Street

-.12 acre vacant lot

Total acreage .29

Located across from Garfield Park, 1/2 mile from I-65 and 1 mile south of Lilly.