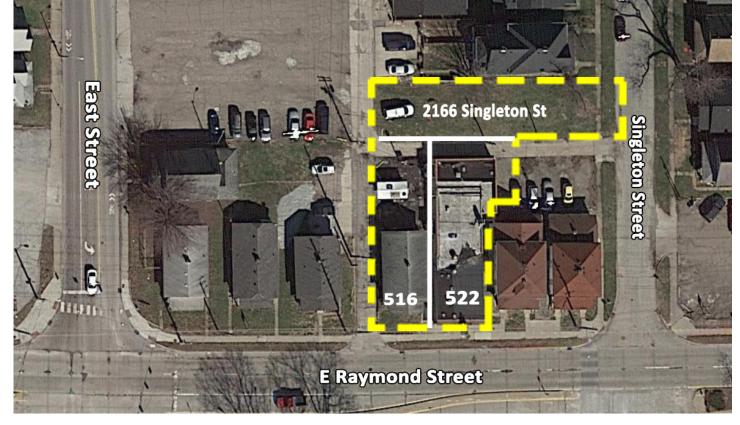

### <u>522 E Raymond</u>

-7 Unit multi-family studio apartments - 6 fully leased

## 516 E Raymond Street

-1 Single Family rental - leased

## 2166 Singleton Street

-.12 acre vacant lot

Total acreage .29

Located across from Garfield Park, 1/2 mile from I-65 and 1 mile south of Lilly.