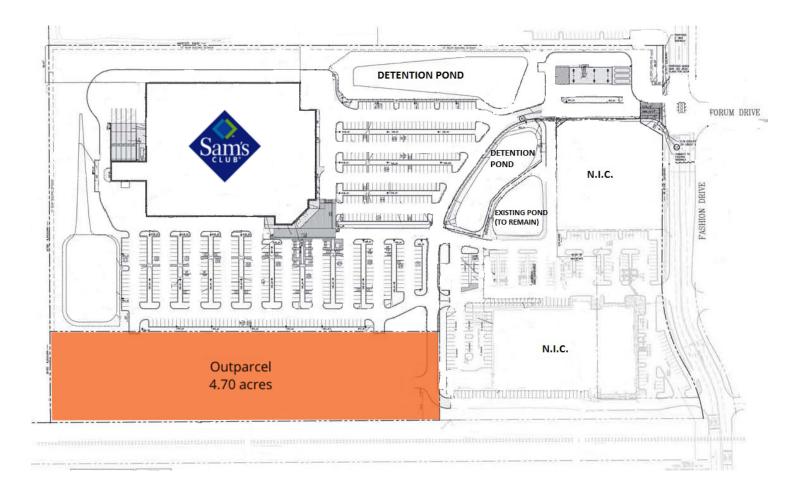

ale

#### PROPERTY HIGHLIGHTS

- Area Retailers include Target, Belk, JCPenney, Hobby Lobby, Home Depot, Academy Sports, Michaels, Dick's, Best Buy, PetSmart, Bed Bath & Beyond, Kohl's, Ross, Office Depot, hhgregg, Rooms to Go, Old Navy, TJ Maxx, Lowes Home Improvement
- Traffic Count: Two Notch Road 20,400 AADT

#### **DEMOGRAPHICS**

|                        | 3 MILES | 5 MILES | 7 MILES |
|------------------------|---------|---------|---------|
| Population             | 53,048  | 102,249 | 140,754 |
| Daytime Population     | 15,851  | 30,334  | 48,934  |
| Average HH Income (\$) | 97,287  | 91,032  | 86,126  |

#### EXCLUSIVE AGENT(S)

MICHAEL SILVERMAN • michael.silverman@tscg.com • 843.723.3054



# SAM'S CLUB #4872 EXCESS LAND

733 Fashion Drive, Columbia, SC 29229

### SITE PLAN



## EXCLUSIVE AGENT(S) MICHAEL SILVERMAN • michael.silverman@tscg.com • 843.723.3054