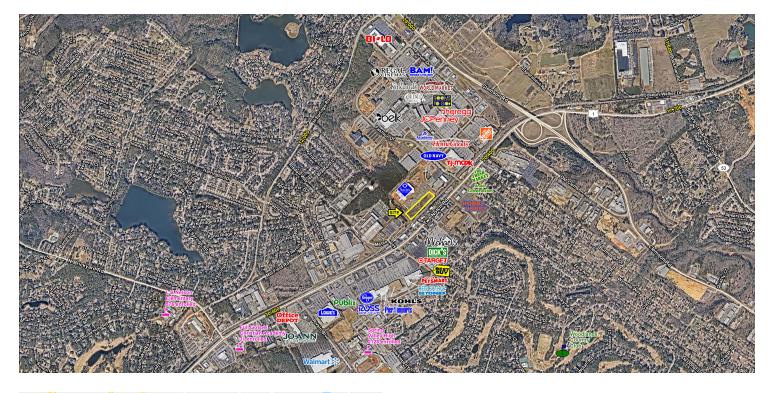

#### PROPERTY HIGHLIGHTS

- Area Retailers include Target, Belk, JCPenney, Hobby Lobby, Home Depot, Academy Sports, Michaels, Dick's, Best Buy, PetSmart, Bed Bath & Beyond, Kohl's, Ross, Office Depot, hhgregg, Rooms to Go, Old Navy, TJ Maxx, Lowes Home Improvement
- Traffic Count: Two Notch Road 20,400 AADT