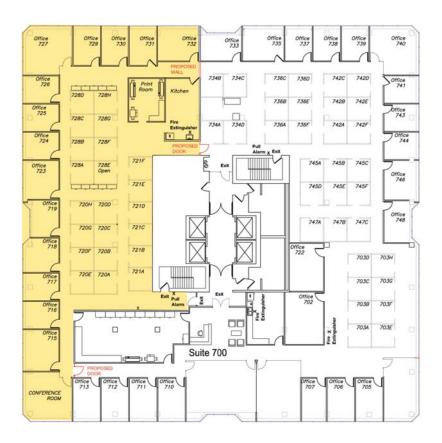

#### **AVAILABLE SUBLEASE**

Suite 700 - 6,614 SF

- Sublease rate: \$18.00/SF FSG
- Sublease term: Through September 30, 2017
- Available immediately
- 14 private offices, 22 workstations
- Furniture available
- 3.7:1,000 SF parking ratio

#### **FLOORPLAN**