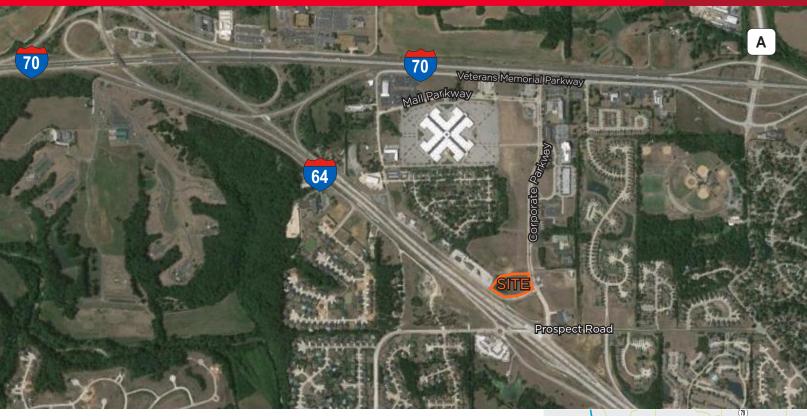

## 3.35 Acre Commercial Lot

## Corporate Parkway, Wentzville, Missouri 63385

### **Property Highlights**

- Located at the apex of the "Golden Triangle" at I-70/I-64 Junction
- Zoned Planned Development/Mixed Use (PD-MXD) in City of Wentzville
- Ideal for wide variety of commercial uses, educational, medical, day care, hotel, restaurants and other services
- Offers prominent visibility from I-64
- · Predominately level with utilities to site
- 2017 Real Estate Taxes: \$31.68 (based on current agricultural use)
- Additional adjacent land also available call broker for details
- Sale Price: \$693,148.50 (\$4.75/SF)