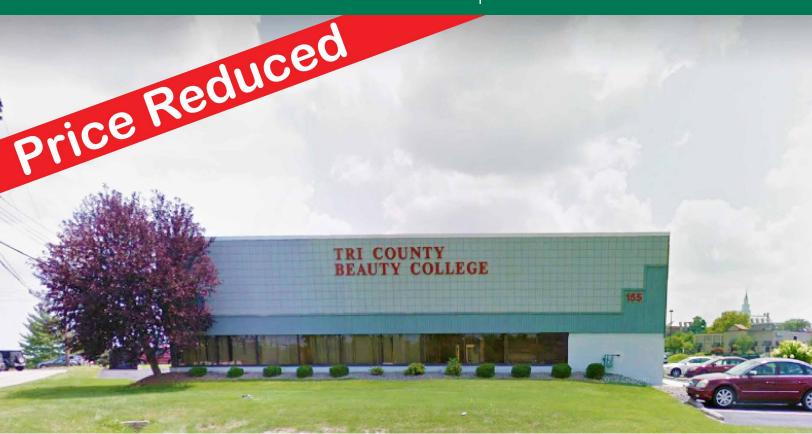

# 200 Boggs Lane &155 Northland Boulevard

Springdale, OH 45246

1.15 ACRES AVAILABLE FOR SALE
2 COMMERCIAL BUILDINGS
ASKING PRICE: \$600,000

#### HIGHLIGHTS

- 9,250 SF building w/ 1,200 SF outparcel building
- 1.15 AC Lot
- Great Visibility
- Full access on Northland Blvd. and Boggs Ln.
- Frontage on Northland Boulevard: 176 Feet
- Frontage on Boggs Lane: 224 Feet
- Within a 1 mile radius there are 13,282 employees and 164,506 within a 5 mile radius
- Asking price \$600,000