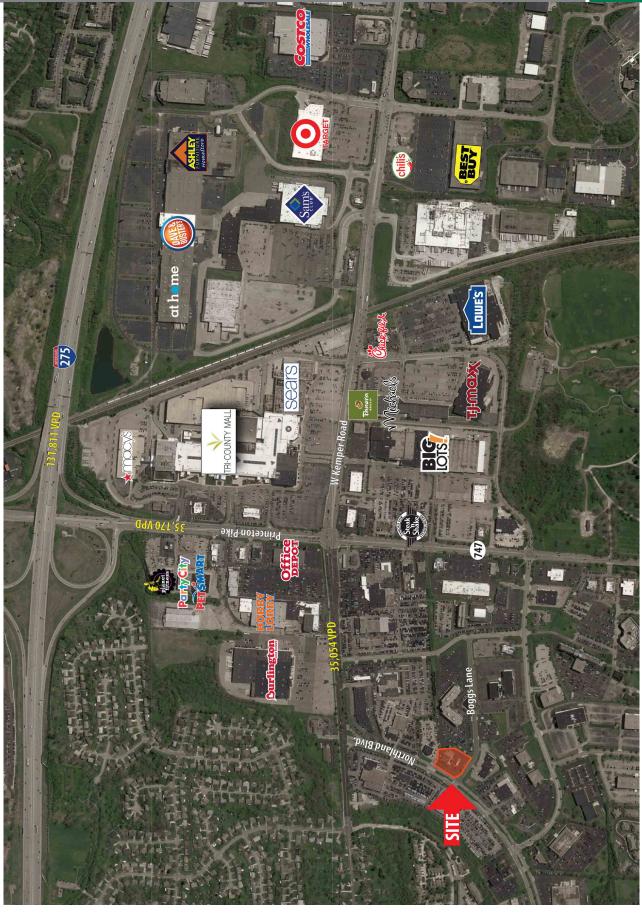

#### HIGHLIGHTS

- 9,250 SF building w/ 1,200 SF outparcel building
- 1.15 AC Lot
- Great Visibility
- Full access on Northland Blvd. and Boggs Ln.
- Frontage on Northland Boulevard: 176 Feet
- Frontage on Boggs Lane: 224 Feet
- Within a 1 mile radius there are 13,282 employees and 164,506 within a 5 mile radius
- Asking price \$600,000