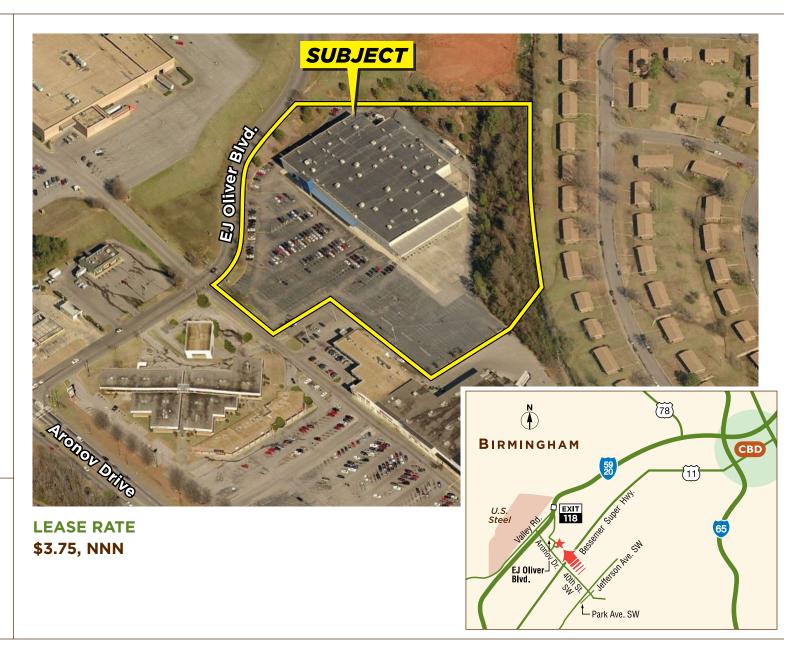

# 87,434 SF FACILITY AVAILABLE

FAIRFIELD, ALABAMA

## **LEASE**

6505 Bellview Drive Fairfield, AL 35064

## FACILITY SIZE

87,434 SF

#### **PROPERTY INFORMATION**

- Built in 1990
- 10.16 Acre site
- 443 Parking stalls
- Fully sprinklered
- Grade level loading
- Dock high loading
- 18' Clear ceiling height
- Interior/exterior painted in 2017
- Parking area sealcoated in 2017
- Upon lease execution, Landlord to provide lighting package & new roof.
- Unique opportunity for retail redevelopment or non-retail adaptive re-use