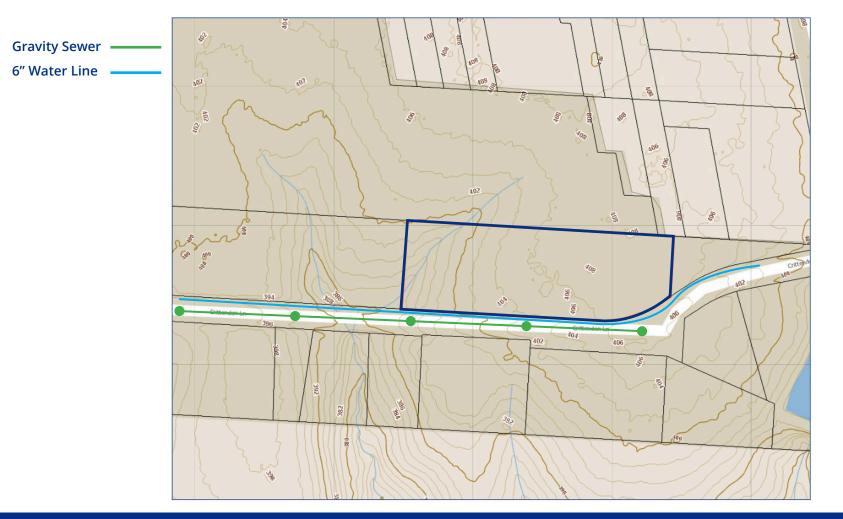

# **TOPOGRAPHY MAP WITH UTILITIES**

# **ABOUT THE PROPERTY**

- 1.94 acres
- Currently zoned R-15 and used as a church
- Future land use in the North Main Corridor Overlay with an office/commercial land use
- Public water and sewer on-site
- PIN # 0740839151