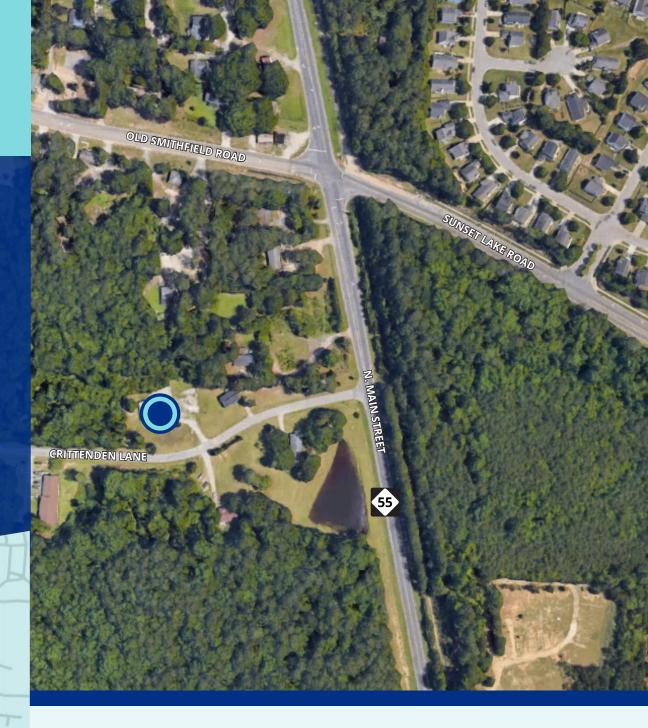

# 3508 CRITTENDEN LANE Holly springs, NC 27540

**1.94 ACRES FOR SALE** 

**AERIAL** 

# **THE LOCATION**

- Just off N. Main Street, near the intersection of Sunset Lake Road
- 0.5 miles from NC-55 Bypass & I-540 interchange
- 0.5 miles from Ting Park
- 1.5 miles from revitalizing downtown Holly Springs
- 14,000 homes within a three-mile radius