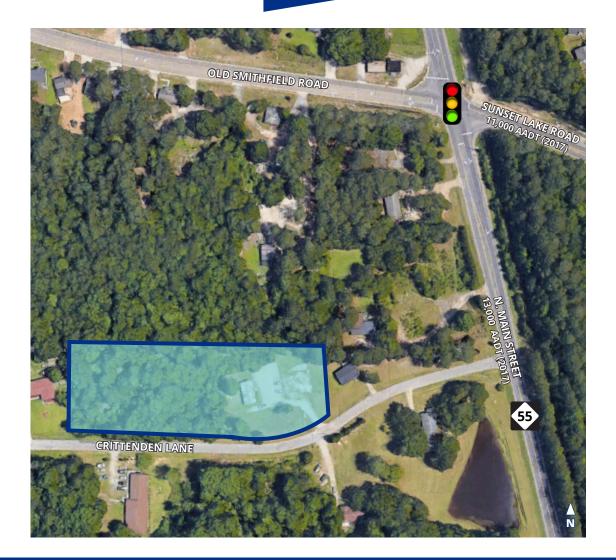

## **VICINTY MAP**

# **THE LOCATION**

- Just off N. Main Street, near the intersection of Sunset Lake Road
- 0.5 miles from NC-55 Bypass & I-540 interchange
- 0.5 miles from Ting Park
- 1.5 miles from revitalizing downtown Holly Springs
- 14,000 homes within a three-mile radius