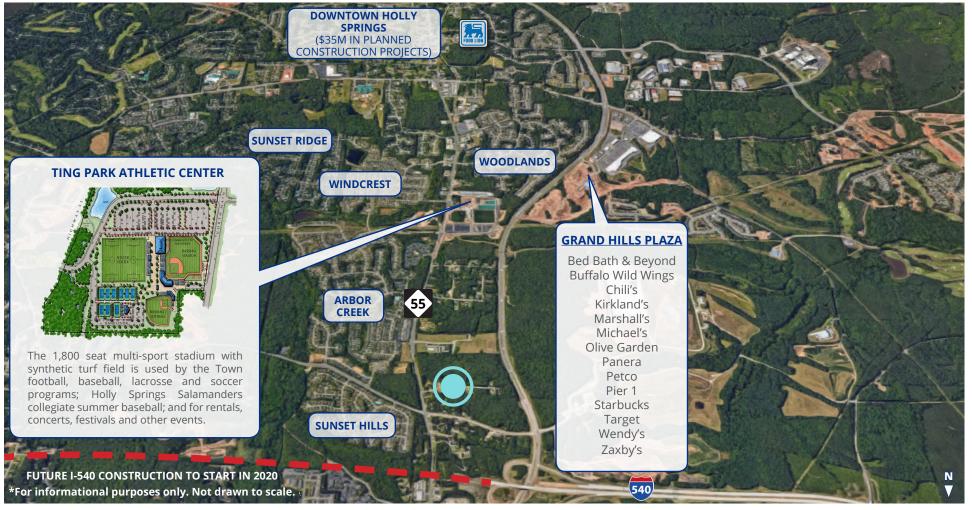

# **THE LOCATION**

- Just off N. Main Street, near the intersection of Sunset Lake Road
- 0.5 miles from NC-55 Bypass & I-540 interchange
- 0.5 miles from Ting Park
- 1.5 miles from revitalizing downtown Holly Springs
- 14,000 homes within a three-mile radius