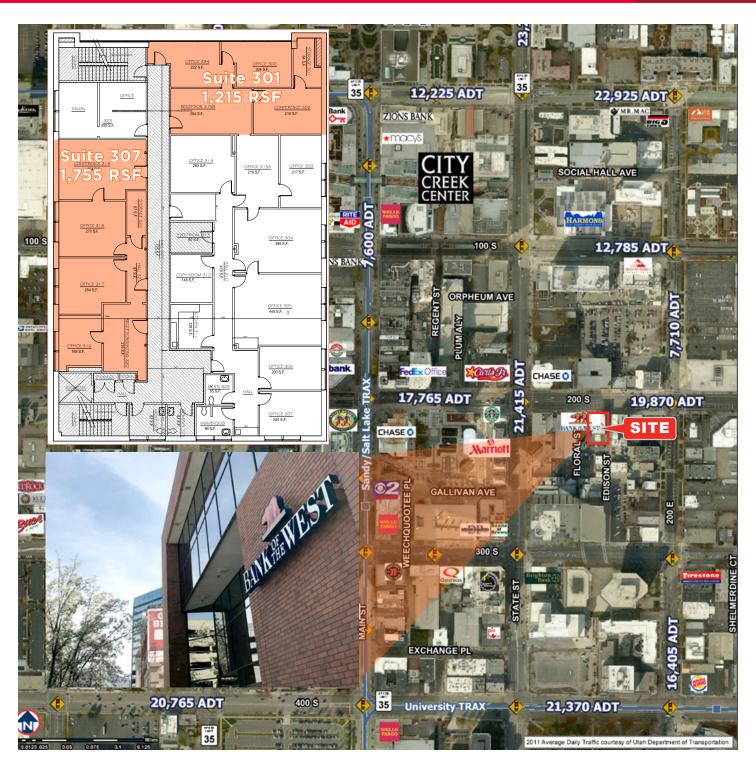

### **Property Highlights**

• 3rd Floor

Suite 301: 1,215 RSF Suite 307: 1,755 RSF

• Lease Rate: \$19.00/RSF, per year, full service

(less in-suite janitorial)

- \$20/RSF Tenant improvement allowance
- Many restaurants, banking, shopping and lodging within walking distance