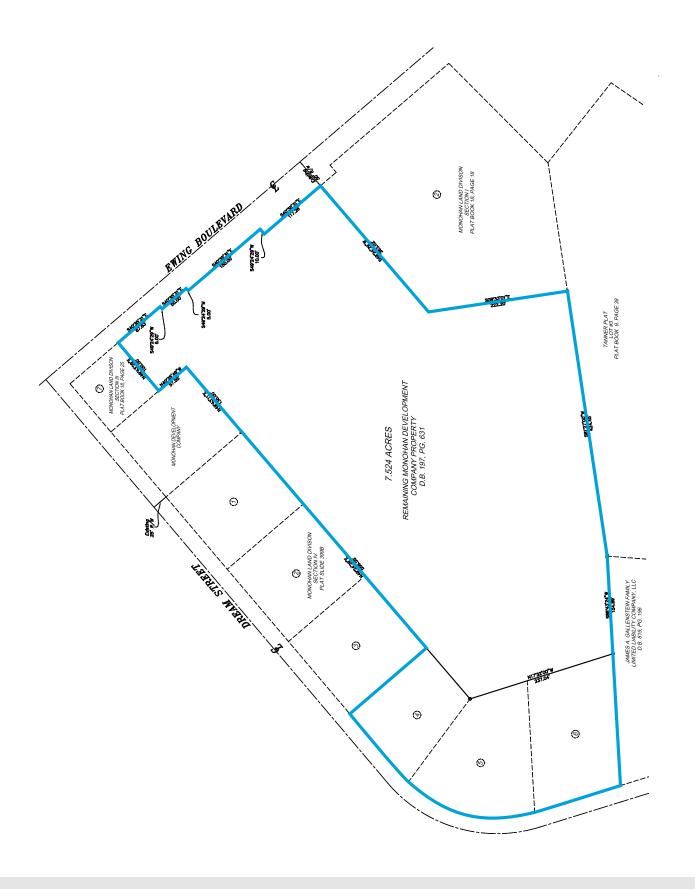

9.2 Acres \$180,000 - \$225,000/Acre \$1,750,000/Total Parcel

## Property Highlights

- 9.2 Acres will divide
- Currently zoned: Office
- Less than ten minutes to Cincinnati/NKY Airport and downtown Cincinnati
- Great access to Florence Mall, Union, Florence city building, Northern Kentucky Industrial Park, St. Elizabeth Hospital
- 28,000 cars per day at US 42 Interchange
- 129,000 cars per day at I-71/I-75
- Located in one of the fastest growing areas of Greater Cincinnati/Northern Kentucky