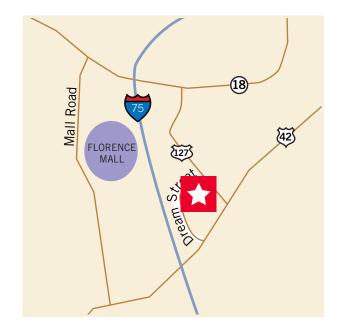

## Property Highlights

- 9.2 Acres will divide
- Currently zoned: Office
- Less than ten minutes to Cincinnati/NKY Airport and downtown Cincinnati
- Great access to Florence Mall, Union, Florence city building, Northern Kentucky Industrial Park, St. Elizabeth Hospital
- 28,000 cars per day at US 42 Interchange
- 129,000 cars per day at I-71/I-75
- Located in one of the fastest growing areas of Greater Cincinnati/Northern Kentucky