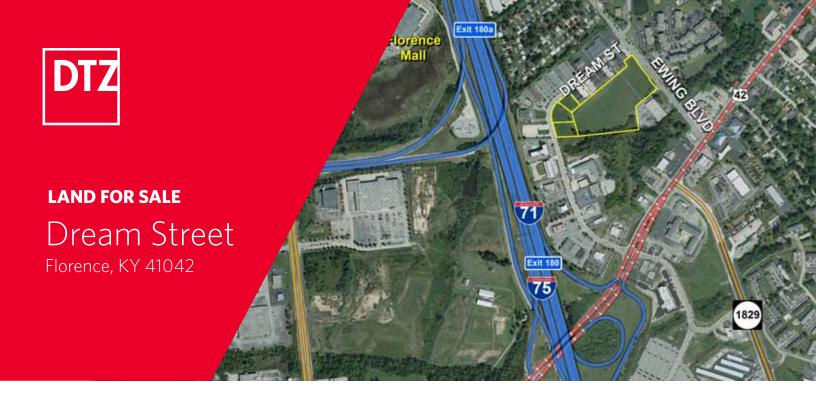

9.2 Acres \$180,000 - \$225,000/Acre \$1,750,000/Total Parcel

## Property Highlights

- 9.2 Acres will divide
- Currently zoned: Office
- Less than ten minutes to Cincinnati/NKY Airport and downtown Cincinnati
- Great access to Florence Mall, Union, Florence city building, Northern Kentucky Industrial Park, St. Elizabeth Hospital
- 28,000 cars per day at US 42 Interchange
- 129,000 cars per day at I-71/I-75
- Located in one of the fastest growing areas of Greater Cincinnati/Northern Kentucky