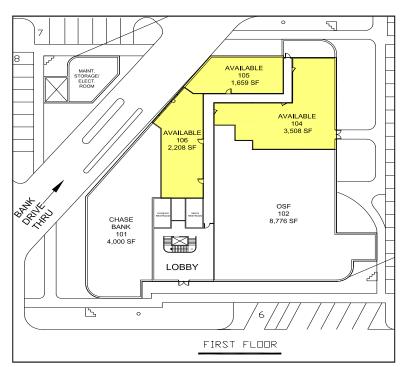

### **DEVELOPMENT:**

OFFICE: 34,000+ SF AVAILABLE:

- SUITE 104: 3,500+ SF
- SUITE 105: 1,600+ SF
- SUITE 106: 2,200+ SF
- SUITE 201: 11,000+ SF

# Overview

North Peoria Associates is a highly visible office building located in north Peoria.

- Available spaces:
  - Suite 104 3,508 SF with private entry, welcoming reception area, 2 large work spaces, 4 private offices and a kitchen/ break room
  - Suite 105 1,659 SF fully furnished suite with private entry, office and open concept floor plan
  - Suite 106 2,208 SF with large open area, kitchen, storage and 2 private offices
  - Suite 201 11,010 SF fully furnished suite with multiple private entries, welcoming reception, 2 large conference rooms, 10+ private offices and a kitchen/break room
- Key tenants include Chase Bank and OSF
- Great north Peoria location, close to retail and business corridor along Knoxville Avenue and Pioneer Parkway
- Close proximity to area businesses that include Starbuck's,
   Mt. Hawley Country Club and several shopping plazas
- 41,990 SF Class A office building with open and welcoming foyer
- Traffic count: 31,750 vehicles per day
- 210 available parking spaces