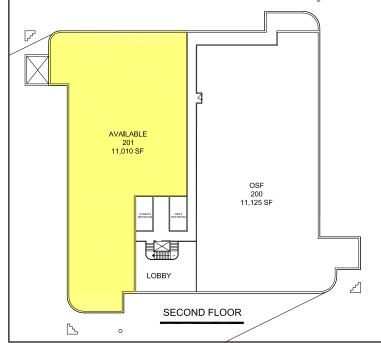

### **DEVELOPMENT:**

OFFICE: 34,000+ SF AVAILABLE:

- SUITE 104: 3,500+ SF
- SUITE 105: 1,600+ SF
- SUITE 106: 2,200+ SF
- SUITE 201: 11,000+ SF

# Overview

North Peoria Associates is a highly visible office building located in north Peoria.

- Available spaces:
  - Suite 104 3,508 SF with private entry, welcoming reception area, 2 large work spaces, 4 private offices and a kitchen/ break room
  - Suite 105 1,659 SF fully furnished suite with private entry, office and open concept floor plan
  - Suite 106 2,208 SF with large open area, kitchen, storage and 2 private offices
  - Suite 201 11,010 SF fully furnished suite with multiple private entries, welcoming reception, 2 large conference rooms, 10+ private offices and a kitchen/break room
- Key tenants include Chase Bank and OSF
- Great north Peoria location, close to retail and business corridor along Knoxville Avenue and Pioneer Parkway
- Close proximity to area businesses that include Starbuck's,
   Mt. Hawley Country Club and several shopping plazas
- 41,990 SF Class A office building with open and welcoming foyer
- Traffic count: 31,750 vehicles per day
- 210 available parking spaces