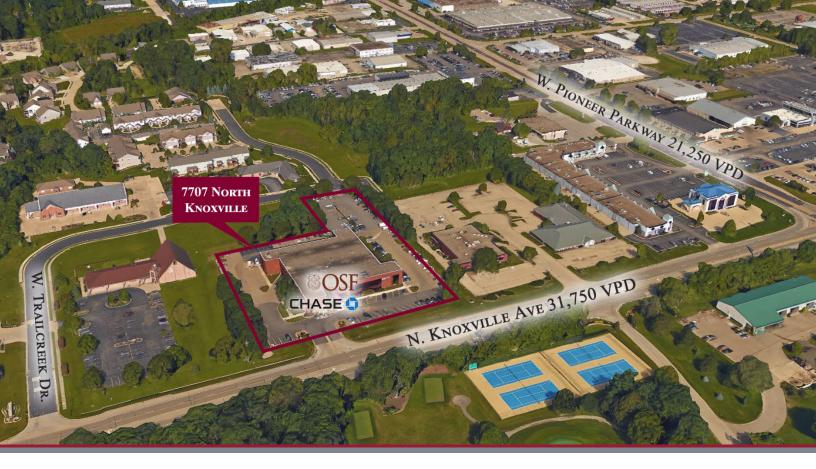

# NORTH PEORIA ASSOCIATES

7707 N. Knoxville, Peoria, IL

# Overview

North Peoria Associates is a highly visible office building located in north Peoria.

- Available spaces:
  - Suite 104 3,508 SF with private entry, welcoming reception area, 2 large work spaces, 4 private offices and a kitchen/ break room
  - Suite 105 1,659 SF fully furnished suite with private entry, office and open concept floor plan
  - Suite 106 2,208 SF with large open area, kitchen, storage and 2 private offices
  - Suite 201 11,010 SF fully furnished suite with multiple private entries, welcoming reception, 2 large conference rooms, 10+ private offices and a kitchen/break room
- Key tenants include Chase Bank and OSF
- Great north Peoria location, close to retail and business corridor along Knoxville Avenue and Pioneer Parkway
- Close proximity to area businesses that include Starbuck's,
   Mt. Hawley Country Club and several shopping plazas
- 41,990 SF Class A office building with open and welcoming foyer
- Traffic count: 31,750 vehicles per day
- 210 available parking spaces