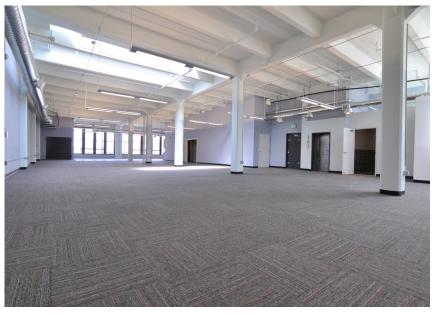

#### Top Floor Mint Plaza Creative Space ±8,090 RSF

481 Jessie Street, San Francisco, CA

| Entire 5th floor with excellent light                                          |
|--------------------------------------------------------------------------------|
| Efficient layout with high, open concrete ceilings                             |
| Indirect lighting throughout, large skylights with electric shades             |
| Full HVAC & large operable windows                                             |
| Open, galley style kitchen and multi-stall restrooms and dedicated shower room |
| Passenger & freight elevator                                                   |
| One board room, three conference rooms, four meeting rooms                     |
| Term 5 years                                                                   |
| For rate inquire with broker                                                   |
| Available now                                                                  |