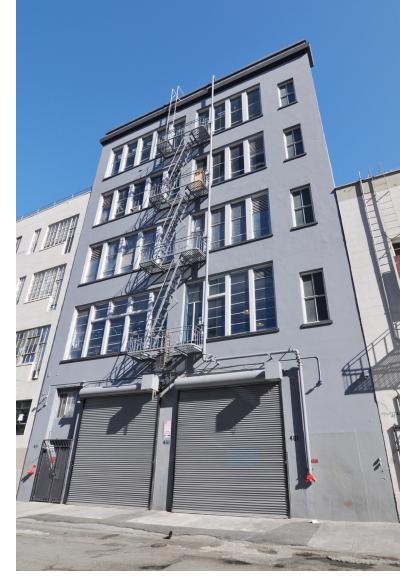

#### Top Floor Mint Plaza Creative Space ±8,090 RSF

481 Jessie Street, San Francisco, CA

| Entire 5th floor with excellent light                                          |
|--------------------------------------------------------------------------------|
| Efficient layout with high, open concrete ceilings                             |
| Indirect lighting throughout, large skylights with electric shades             |
| Full HVAC & large operable windows                                             |
| Open, galley style kitchen and multi-stall restrooms and dedicated shower room |
| Passenger & freight elevator                                                   |
| One board room, three conference rooms, four meeting rooms                     |
| Term 5 years                                                                   |
| For rate inquire with broker                                                   |
| Available now                                                                  |

#### **481 Jessie Street**

This information supplied herein is from sources we deem reliable. It is provided without any representation, warranty or guarantee, expressed or implied as to its accuracy. Prospective Buyer or Tenant should conduct an independent investigation and verification of all matters deemed to be material, including, but not limited to, statements of income and expenses. Consult your attorney, accountant, or other professional advisor.