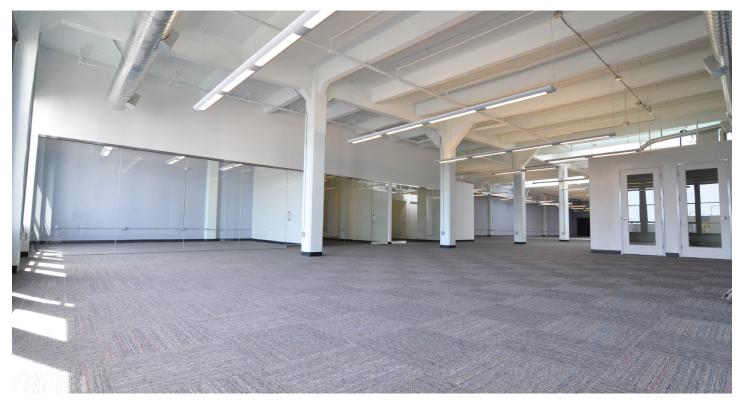

#### Top Floor Mint Plaza Creative Space ±8,090 RSF

481 Jessie Street, San Francisco, CA

| Entire 5th floor with excellent light                                          |
|--------------------------------------------------------------------------------|
| Efficient layout with high, open concrete ceilings                             |
| Indirect lighting throughout, large skylights with electric shades             |
| Full HVAC & large operable windows                                             |
| Open, galley style kitchen and multi-stall restrooms and dedicated shower room |
| Passenger & freight elevator                                                   |
| One board room, three conference rooms, four meeting rooms                     |
| Term 5 years                                                                   |
| For rate inquire with broker                                                   |
| Available now                                                                  |

#### 481 Jessie Street

This information supplied herein is from sources we deem reliable. It is provided without any representation, warranty or guarantee, expressed or implied as to its accuracy. Prospective Buyer or Tenant should conduct an independent investigation and verification of all matters deemed to be material, including, but not limited to, statements of income and expenses. Consult your attorney, accountant, or other professional advisor.