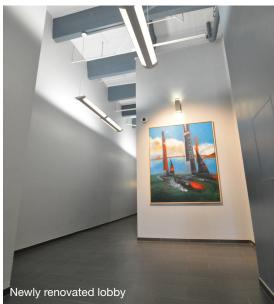

#### Top Floor Mint Plaza Creative Space ±8,090 RSF

481 Jessie Street, San Francisco, CA

| Entire 5th floor with excellent light                                          |
|--------------------------------------------------------------------------------|
| Efficient layout with high, open concrete ceilings                             |
| Indirect lighting throughout, large skylights with electric shades             |
| Full HVAC & large operable windows                                             |
| Open, galley style kitchen and multi-stall restrooms and dedicated shower room |
| Passenger & freight elevator                                                   |
| One board room, three conference rooms, four meeting rooms                     |
| Term 5 years                                                                   |
| For rate inquire with broker                                                   |
| Available now                                                                  |

### 481 Jessie Street

This information supplied herein is from sources we deem reliable. It is provided without any representation, warranty or guarantee, expressed or implied as to its accuracy. Prospective Buyer or Tenant should conduct an independent investigation and verification of all matters deemed to be material, including, but not limited to, statements of income and expenses. Consult your attorney, accountant, or other professional advisor.