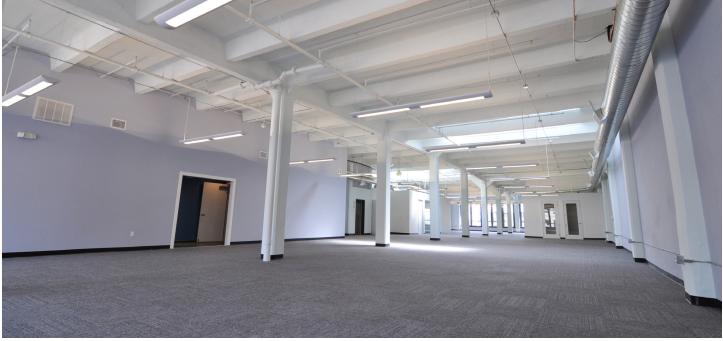

#### Top Floor Mint Plaza Creative Space ±8,090 RSF

481 Jessie Street, San Francisco, CA

| Entire 5th floor with excellent light                                          |
|--------------------------------------------------------------------------------|
| Efficient layout with high, open concrete ceilings                             |
| Indirect lighting throughout, large skylights with electric shades             |
| Full HVAC & large operable windows                                             |
| Open, galley style kitchen and multi-stall restrooms and dedicated shower room |
| Passenger & freight elevator                                                   |
| One board room, three conference rooms, four meeting rooms                     |
| Term 5 years                                                                   |
| For rate inquire with broker                                                   |
| Available now                                                                  |