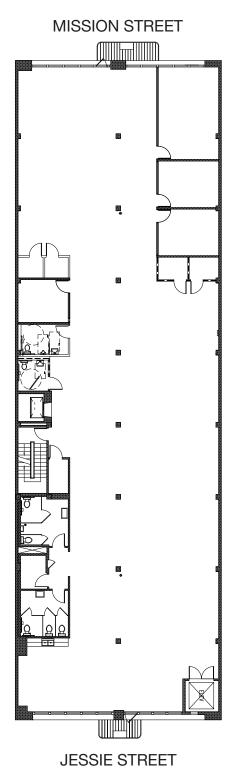

#### Top Floor Mint Plaza Creative Space ±8,090 RSF

481 Jessie Street, San Francisco, CA

| Entire 5th floor with excellent light                                          |
|--------------------------------------------------------------------------------|
| Efficient layout with high, open concrete ceilings                             |
| Indirect lighting throughout, large skylights with electric shades             |
| Full HVAC & large operable windows                                             |
| Open, galley style kitchen and multi-stall restrooms and dedicated shower room |
| Passenger & freight elevator                                                   |
| One board room, three conference rooms, four meeting rooms                     |
| Term 5 years                                                                   |
| For rate inquire with broker                                                   |
| Available now                                                                  |