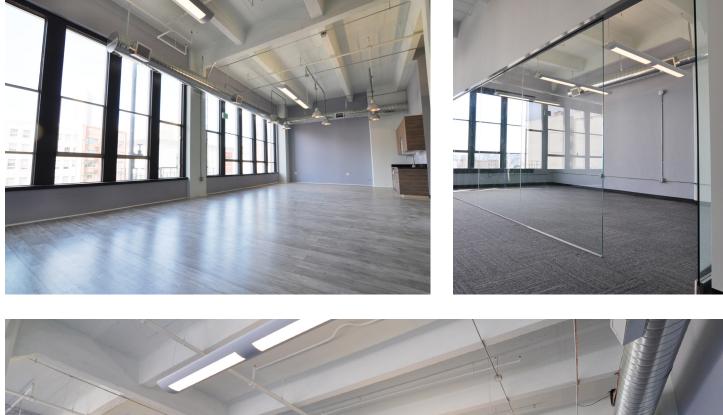

#### Top Floor Mint Plaza Creative Space ±8,090 RSF

481 Jessie Street, San Francisco, CA

| Entire 5th floor with excellent light                                          |
|--------------------------------------------------------------------------------|
| Efficient layout with high, open concrete ceilings                             |
| Indirect lighting throughout, large skylights with electric shades             |
| Full HVAC & large operable windows                                             |
| Open, galley style kitchen and multi-stall restrooms and dedicated shower room |
| Passenger & freight elevator                                                   |
| One board room, three conference rooms, four meeting rooms                     |
| Term 5 years                                                                   |
| For rate inquire with broker                                                   |
| Available now                                                                  |