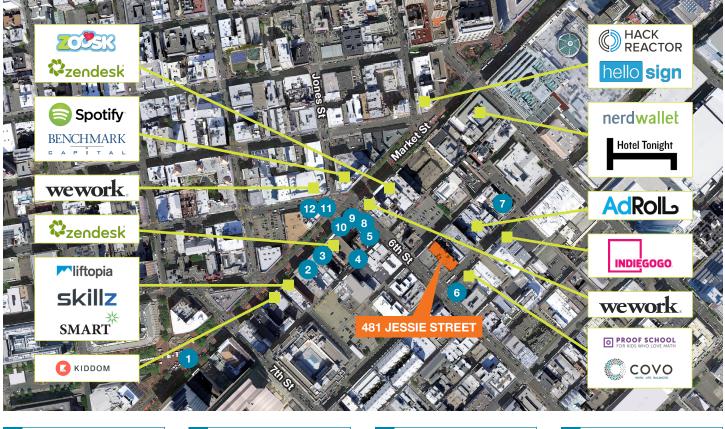

#### Top Floor Mint Plaza Creative Space ±8,090 RSF

481 Jessie Street, San Francisco, CA

| Entire 5th floor with excellent light                                          |
|--------------------------------------------------------------------------------|
| Efficient layout with high, open concrete ceilings                             |
| Indirect lighting throughout, large skylights with electric shades             |
| Full HVAC & large operable windows                                             |
| Open, galley style kitchen and multi-stall restrooms and dedicated shower room |
| Passenger & freight elevator                                                   |
| One board room, three conference rooms, four meeting rooms                     |
| Term 5 years                                                                   |
| For rate inquire with broker                                                   |
| Available now                                                                  |

#### **481 Jessie Street**

This information supplied herein is from sources we deem reliable. It is provided without any representation, warranty or guarantee, expressed or implied as to its accuracy. Prospective Buyer or Tenant should conduct an independent investigation and verification of all matters deemed to be material, including, but not limited to, statements of income and expenses. Consult your attorney, accountant, or other professional advisor.

#### 481 Jessie Street

This information supplied herein is from sources we deem reliable. It is provided without any representation, warranty or guarantee, expressed or implied as to its accuracy. Prospective Buyer or Tenant should conduct an independent investigation and verification of all matters deemed to be material, including, but not limited to, statements of income and expenses. Consult your attorney, accountant, or other professional advisor.

### 481 Jessie Street

This information supplied herein is from sources we deem reliable. It is provided without any representation, warranty or guarantee, expressed or implied as to its accuracy. Prospective Buyer or Tenant should conduct an independent investigation and verification of all matters deemed to be material, including, but not limited to, statements of income and expenses. Consult your attorney, accountant, or other professional advisor.

### 481 Jessie Street