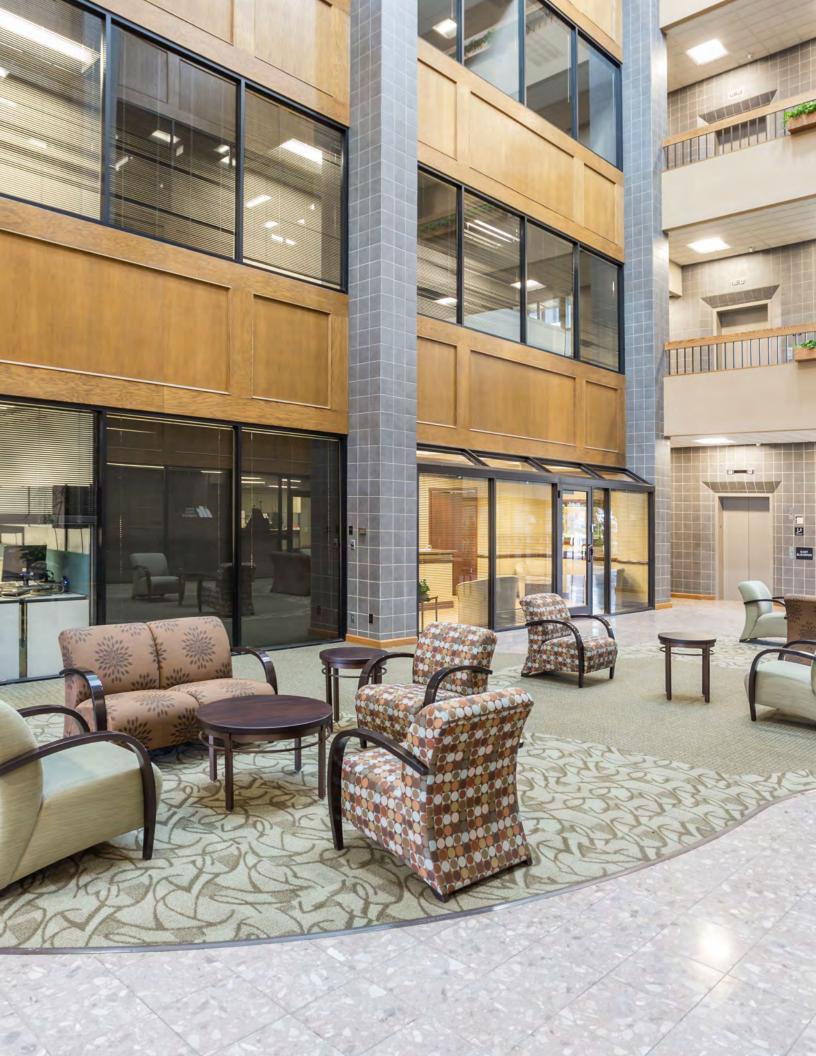

## **Property Information**

- 99,840 SF Class A office space
- 4-story building located between Westown Parkway and I-235, with prime interstate visibility
- Fiber connectivity available
- Renovated lobby with new furniture and signage
- Area amenities include restaurants, retail, banking and hotels

## **CONFERENCE FACILITIES**

- On-site conference room available at no charge to tenants
- Simpson College offers conference room and computer lab rental option for larger meetings and events