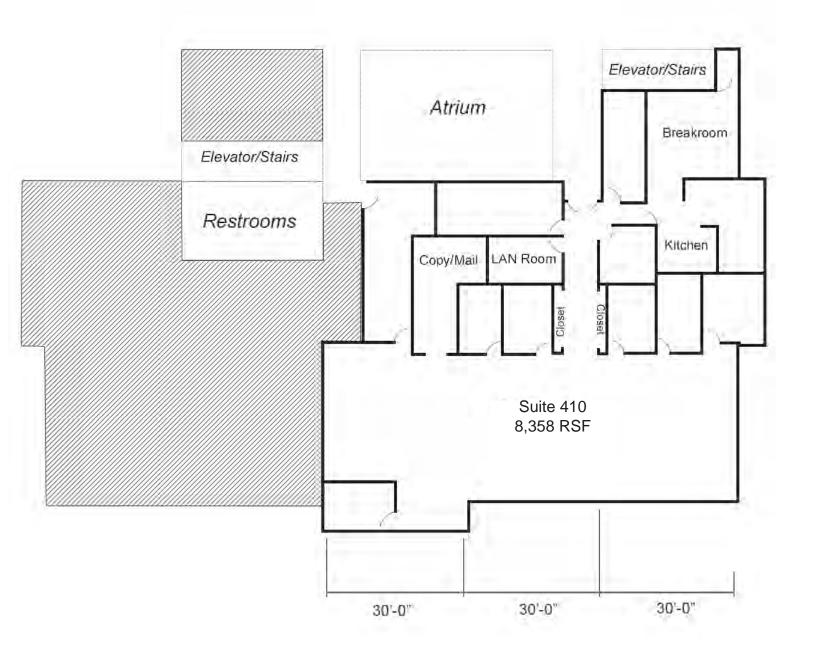

ung Associate +1 515 419 2963 meredith.young@am.jll.com



# CENTURYI

1415 28<sup>th</sup> Street West Des Moines, IA





## **Property Information**

- 99,840 SF Class A office space
- 4-story building located between Westown Parkway and I-235, with prime interstate visibility
- Fiber connectivity available
- Renovated lobby with new furniture and signage
- Area amenities include restaurants, retail, banking and hotels

## Terms

- \$9.50/SF NNN
- OPEX available upon request
- 5-year term preferred

## **SECOND FLOOR**

Availability: Suite 240 - 3,449 RSF



## THIRD FLOOR

### Availability:

Suite 300 - 4,604 RSF Suite 310 - 1,532 RSF Suite 350 - 8,273 RSF (September 2018) Suite 375 - 4,391 RSF (shell space)



## FOURTH FLOOR

#### Availability:

Suite 410 - 8,358 RSF (January 2018)





## **CONFERENCE FACILITIES**

- On-site conference room available at no charge to tenants
- Simpson College offers conference room and computer lab rental option for larger meetings and events



## LOCATION





The information contained herein has been given to us by the owner of the property or other sources we deem reliable. We have no reason to doubt its accuracy, but we do not guarantee it. All information should be verified prior to purchase or lease. Jones Lang LaSalle Brokerage, Inc. is a licensed broker in the State of Iowa.