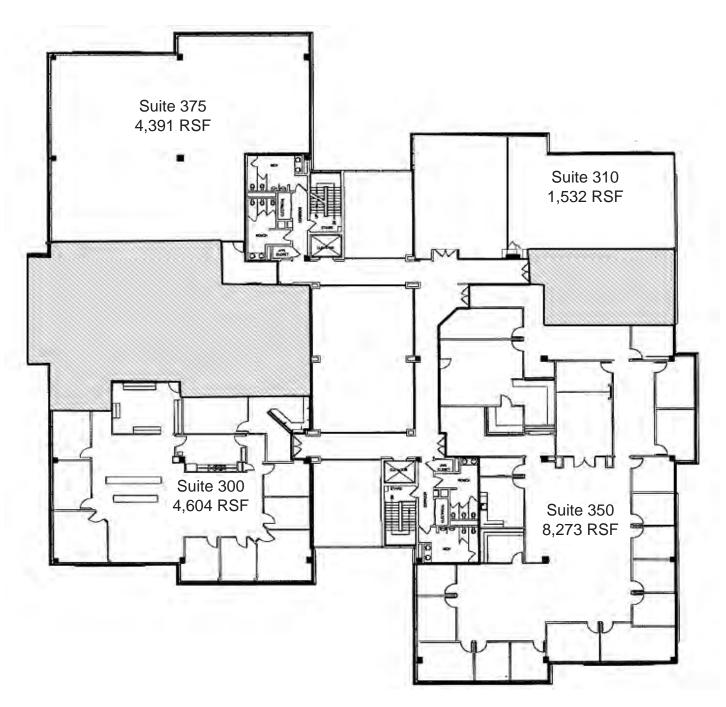

## THIRD FLOOR

### Availability:

Suite 300 - 4,604 RSF Suite 310 - 1,532 RSF Suite 350 - 8,273 RSF (September 2018) Suite 375 - 4,391 RSF (shell space)