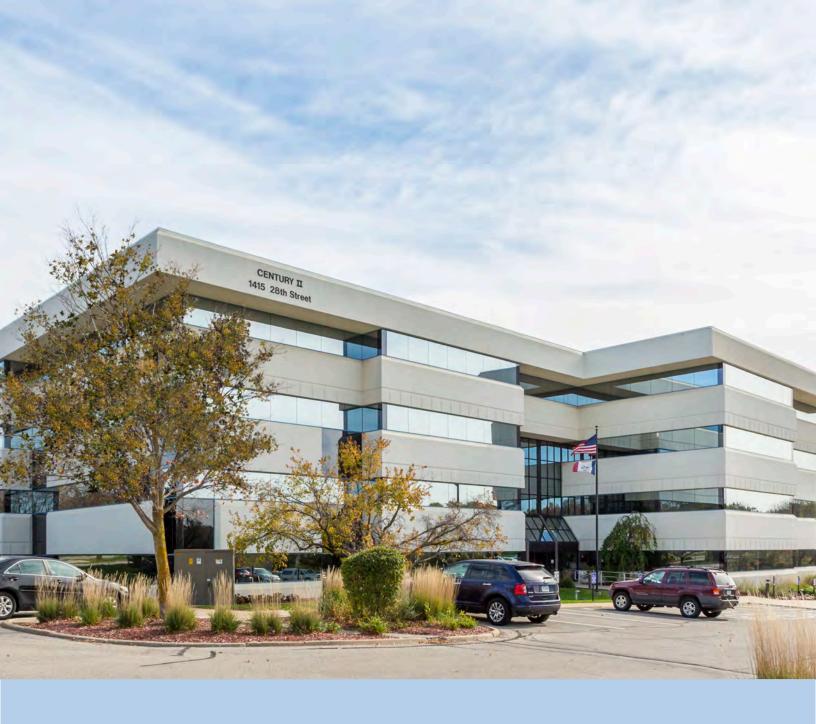

# CENTURYI

1415 28<sup>th</sup> Street West Des Moines, IA

## **Property Information**

- 99,840 SF Class A office space
- 4-story building located between Westown Parkway and I-235, with prime interstate visibility
- Fiber connectivity available
- Renovated lobby with new furniture and signage
- Area amenities include restaurants, retail, banking and hotels