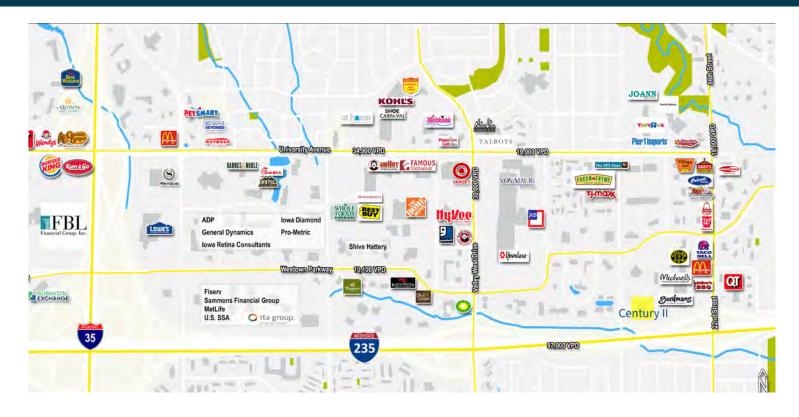

## **Property Information**

- 99,840 SF Class A office space
- 4-story building located between Westown Parkway and I-235, with prime interstate visibility
- Fiber connectivity available
- Renovated lobby with new furniture and signage
- Area amenities include restaurants, retail, banking and hotels

## **CONFERENCE FACILITIES**

- On-site conference room available at no charge to tenants
- Simpson College offers conference room and computer lab rental option for larger meetings and events