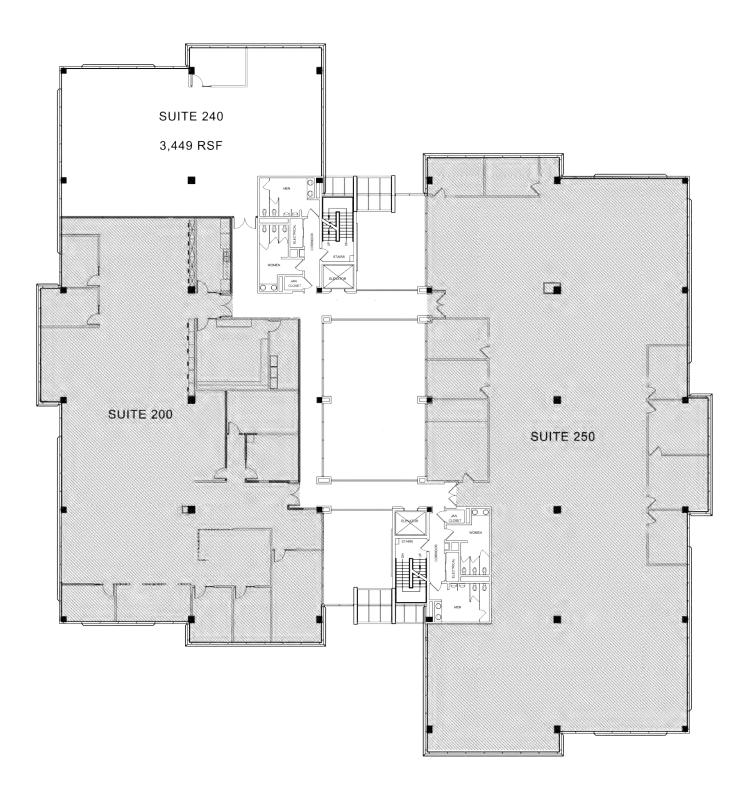

Justin Lossner, CCIM Executive Vice President +1 515 371 0846 justin.lossner@am.jll.com

Meredith Young Associate +1 515 419 2963 meredith.young@am.jll.com



# CENTURYI

1415 28<sup>th</sup> Street West Des Moines, IA





## **Property Information**

- 99,840 SF Class A office space
- 4-story building located between Westown Parkway and I-235, with prime interstate visibility
- Fiber connectivity available
- Renovated lobby with new furniture and signage
- Area amenities include restaurants, retail, banking and hotels

## Terms

- \$9.50/SF NNN
- OPEX available upon request
- 5-year term preferred

## **SECOND FLOOR**

Availability: Suite 240 - 3,449 RSF



## THIRD FLOOR

### Availability:

Suite 300 - 4,604 RSF Suite 310 - 1,532 RSF Suite 350 - 8,273 RSF (September 2018) Suite 375 - 4,391 RSF (shell space)



## FOURTH FLOOR

#### Availability:

Suite 410 - 8,358 RSF (January 2018)





## **CONFERENCE FACILITIES**

- On-site conference room available at no charge to tenants
- Simpson College offers conference room and computer lab rental option for larger meetings and events



## LOCATION





The information contained herein has been given to us by the owner of the property or other sources we deem reliable. We have no reason to doubt its accuracy, but we do not guarantee it. All information should be verified prior to purchase or lease. Jones Lang LaSalle Brokerage, Inc. is a licensed broker in the State of Iowa.