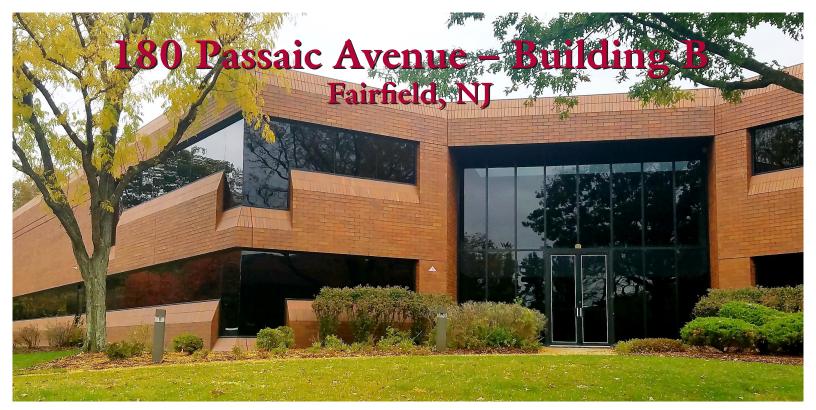

## FOR LEASE

## **BUILDING SPECS:**

Total Building Size: 105,955 SF Space Available: 46,919 SF Office Space: +/- 12,000 SF CAM & Taxes: \$4.35 (Est.) Year Built: 1985 Column Spacing: 40' x 40' Ceiling Height: 20' Loading: 6 Tailgates 1 DI Car Parking: 2.5 per 1,000 SF Sprinklers: Wet Availability: Immediate