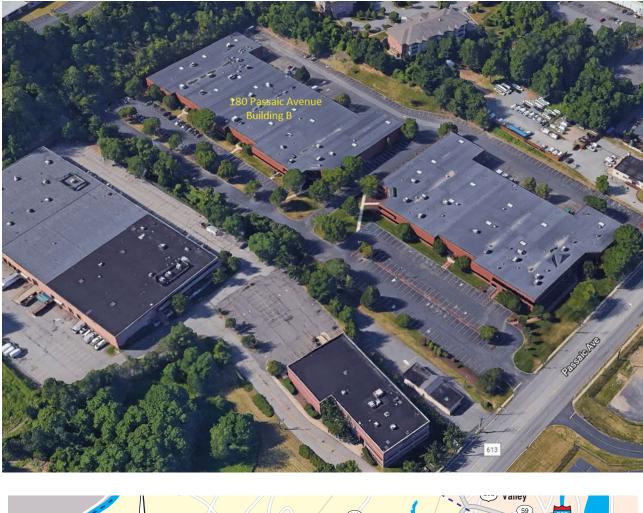

## **BUILDING SPECS:**

Total Building Size: 105,955 SF Space Available: 46,919 SF Office Space: +/- 12,000 SF CAM & Taxes: \$4.35 (Est.) Year Built: 1985 Column Spacing: 40' x 40' Ceiling Height: 20' Loading: 6 Tailgates 1 DI Car Parking: 2.5 per 1,000 SF Sprinklers: Wet Availability: Immediate