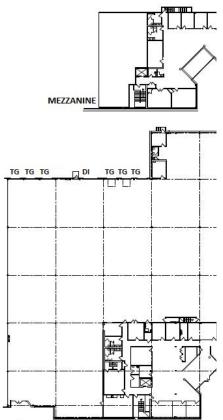

## **BUILDING SPECS:**

Total Building Size: 105,955 SF Space Available: 46,919 SF Office Space: +/- 12,000 SF CAM & Taxes: \$4.35 (Est.) Year Built: 1985 Column Spacing: 40' x 40' Ceiling Height: 20' Loading: 6 Tailgates 1 DI Car Parking: 2.5 per 1,000 SF Sprinklers: Wet Availability: Immediate