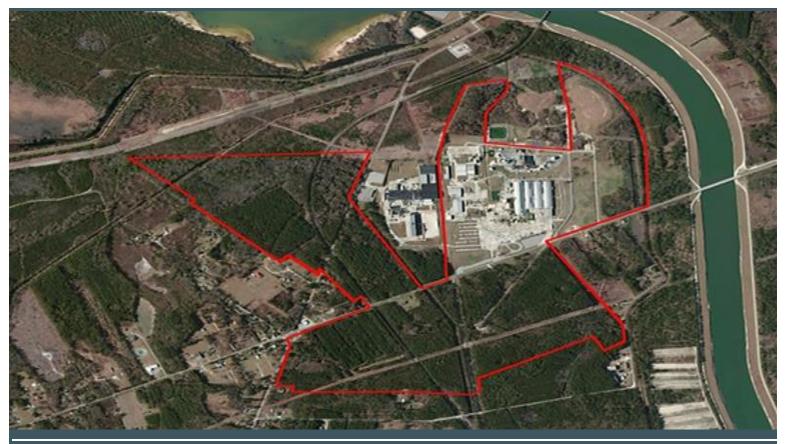

# Former Studmill, Timber, and Chemical Manufacturing Facility

±420 ACRES \$3.5 Million FOR SALE

#### Lee Allen

JLL Charleston lee.allen@am.jll.com 843 566 2064

±228 ACRES ±192 ACRES

ZONED HEAVY
FOR Industrial FOR Agriculture