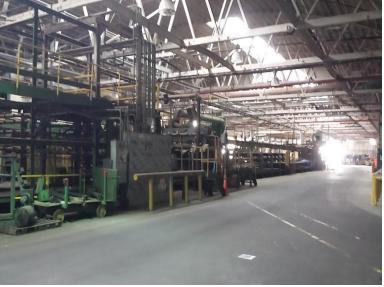

# 1028 Georgia-Pacific Drive Russellville, South Carolina



# Former Studmill, Timber, and Chemical Manufacturing Facility

±420 ACRES \$3.5 Million FOR SALE

#### **Greg Greer**

National Land Realty <a href="mailto:ggreer@nationallandrealty.com">ggreer@nationallandrealty.com</a> 843 754 3064

#### Lee Allen

JLL Charleston lee.allen@am.jll.com 843 566 2064





±228 ACRES ±192 ACRES

ZONED HEAVY
FOR Industrial FOR Agriculture

# **SITE SPECIFICATIONS**

\* Mill equipment on site is inoperable and large retaining pond excluded from sale

### Chemical:

Buildings: 16,000 SF

Land: 11 ACRES

# Plywood:

Buildings: 260,000 SF

Land: 30 ACRES

## Studmill:

**Buildings: 120,000 SF** 

Land: 15 ACRES











# **CONTACT** INFORMATION



# **Greg Greer**

National Land Realty
<a href="mailto:ggreer@nationallandrealty.com">ggreer@nationallandrealty.com</a>
843 754 3064

### Lee Allen

JLL Charleston lee.allen@am.jll.com 843 566 2064

Website: www.millsites.com/russellville-south-carolina