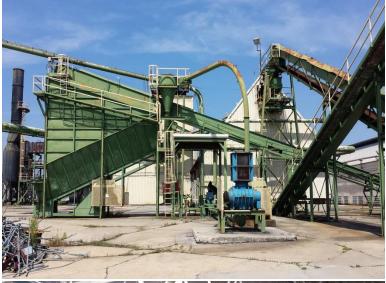

# **SITE SPECIFICATIONS**

\* Mill equipment on site is inoperable and large retaining pond excluded from sale

## Studmill:

**Buildings: 120,000 SF** 

Land: 15 ACRES