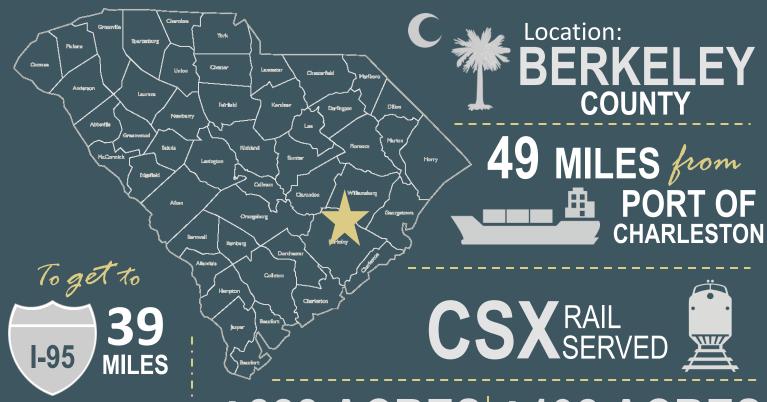

# 1028 Georgia-Pacific Drive Russellville, South Carolina



# Former Studmill, Timber, and Chemical Manufacturing Facility

±420 ACRES \$3.5 Million FOR SALE

#### **Greg Greer**

National Land Realty <a href="mailto:ggreer@nationallandrealty.com">ggreer@nationallandrealty.com</a> 843 754 3064

#### Lee Allen

JLL Charleston lee.allen@am.jll.com 843 566 2064





±228 ACRES ±192 ACRES

ZONED HEAVY
FOR Industrial FOR Agriculture

# **SITE SPECIFICATIONS**

\* Mill equipment on site is inoperable and large retaining pond excluded from sale

### Chemical:

Buildings: 16,000 SF

Land: 11 ACRES

# Plywood:

Buildings: 260,000 SF

Land: 30 ACRES

## Studmill:

**Buildings: 120,000 SF** 

Land: 15 ACRES











# **CONTACT** INFORMATION



# **Greg Greer**

National Land Realty
<a href="mailto:ggreer@nationallandrealty.com">ggreer@nationallandrealty.com</a>
843 754 3064

### Lee Allen

JLL Charleston lee.allen@am.jll.com 843 566 2064

Website: www.millsites.com/russellville-south-carolina