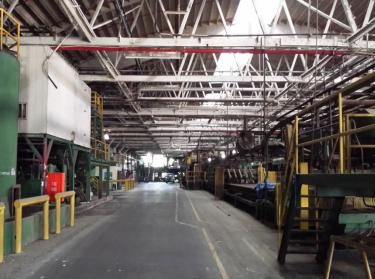

# 1028 Georgia-Pacific Drive Russellville, South Carolina



# Former Studmill, Timber, and Chemical Manufacturing Facility

±420 ACRES \$3.5 Million FOR SALE

#### **Greg Greer**

National Land Realty <a href="mailto:ggreer@nationallandrealty.com">ggreer@nationallandrealty.com</a> 843 754 3064

#### Lee Allen

JLL Charleston lee.allen@am.jll.com 843 566 2064





±228 ACRES ±192 ACRES

ZONED HEAVY
FOR Industrial FOR Agriculture

# **SITE SPECIFICATIONS**

\* Mill equipment on site is inoperable and large retaining pond excluded from sale

### Chemical:

Buildings: 16,000 SF

Land: 11 ACRES

# Plywood:

Buildings: 260,000 SF

Land: 30 ACRES

## Studmill:

**Buildings: 120,000 SF** 

Land: 15 ACRES











# **CONTACT** INFORMATION



# **Greg Greer**

National Land Realty
<a href="mailto:ggreer@nationallandrealty.com">ggreer@nationallandrealty.com</a>
843 754 3064

### Lee Allen

JLL Charleston lee.allen@am.jll.com 843 566 2064

Website: www.millsites.com/russellville-south-carolina