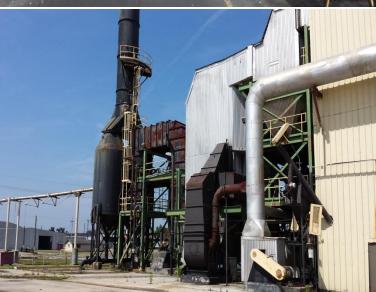

# 1028 Georgia-Pacific Drive Russellville, South Carolina



# Former Studmill, Timber, and Chemical Manufacturing Facility

±420 ACRES \$3.5 Million FOR SALE

#### **Greg Greer**

National Land Realty <a href="mailto:ggreer@nationallandrealty.com">ggreer@nationallandrealty.com</a> 843 754 3064

#### Lee Allen

JLL Charleston lee.allen@am.jll.com 843 566 2064





±228 ACRES ±192 ACRES

ZONED HEAVY
FOR Industrial FOR Agriculture

# **SITE SPECIFICATIONS**

\* Mill equipment on site is inoperable and large retaining pond excluded from sale

### Chemical:

Buildings: 16,000 SF

Land: 11 ACRES

# Plywood:

Buildings: 260,000 SF

Land: 30 ACRES

## Studmill:

**Buildings: 120,000 SF** 

Land: 15 ACRES











# **CONTACT** INFORMATION



# **Greg Greer**

National Land Realty
<a href="mailto:ggreer@nationallandrealty.com">ggreer@nationallandrealty.com</a>
843 754 3064

### Lee Allen

JLL Charleston lee.allen@am.jll.com 843 566 2064

Website: www.millsites.com/russellville-south-carolina