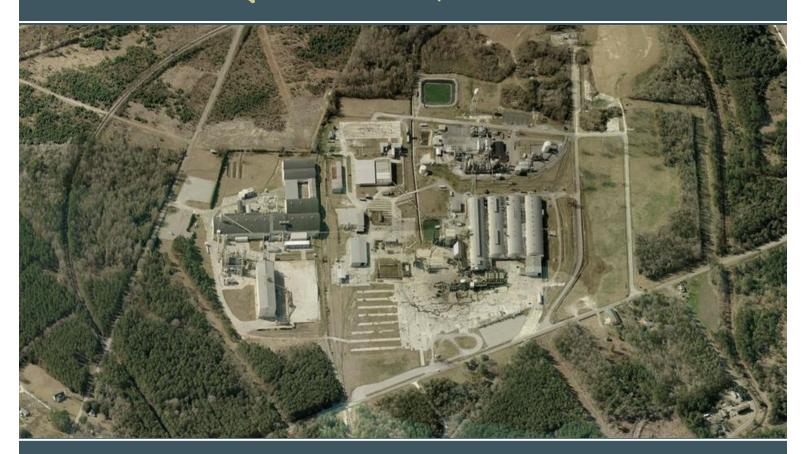

# Former Studmill, Timber, and Chemical Manufacturing Facility

±420 ACRES \$3.5 Million FOR SALE

# **SITE SPECIFICATIONS**

\* Mill equipment on site is inoperable and large retaining pond excluded from sale

### Chemical:

Buildings: 16,000 SF

Land: 11 ACRES

# Plywood:

Buildings: 260,000 SF

Land: 30 ACRES

## Studmill:

**Buildings: 120,000 SF** 

Land: 15 ACRES