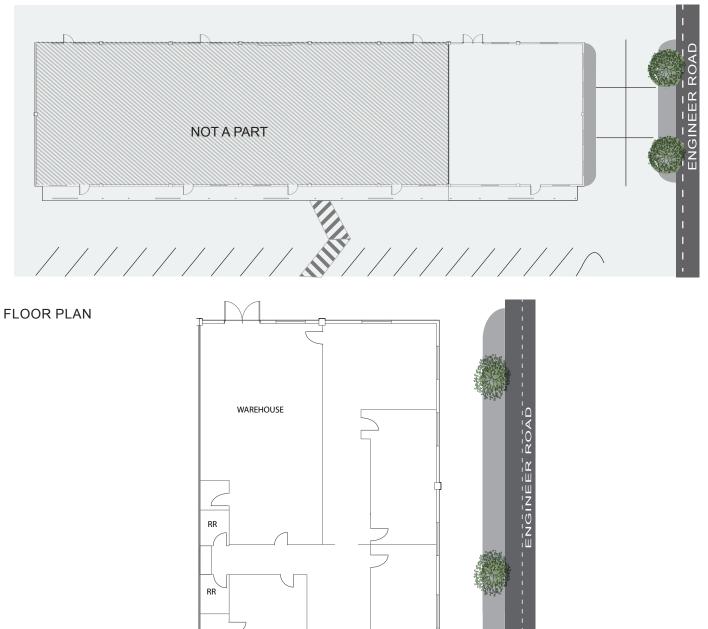

### **BUILDING PLANS**

### **PROPERTY FEATURES**

- ±2,148 Rentable Square Feet
- New Spec Suite
- Front Space
- 50% office
- 1 double door
- · Operable windows
- 2.3/1,000 parking
- 100 amps
- 12'-14' clear height