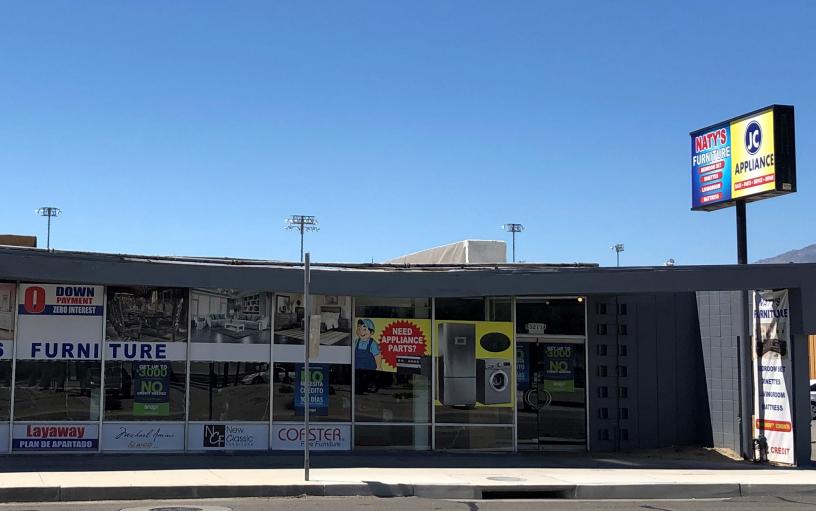

# 83211 STATE HIGHWAY 111

# **PROPERTY HIGHLIGHTS**

Price: \$899,000

Land AC: 0.46

APN: 612-031-003

Size: 14,000 SF

Zoning: RC (Regional Commercial)