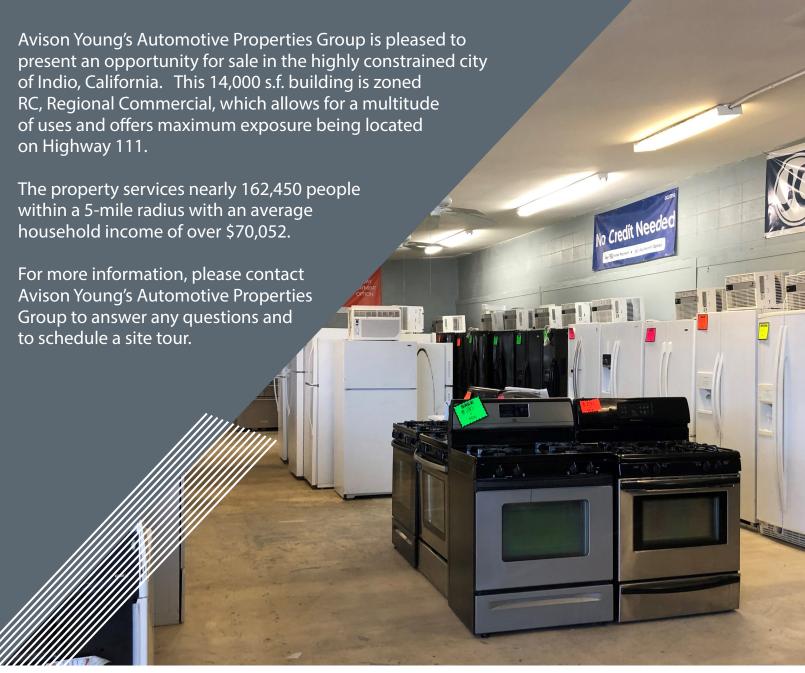

# **PROPERTY HIGHLIGHTS**

Price: \$899,000

Land AC: 0.46

APN: 612-031-003

Size: 14,000 SF

Zoning: RC (Regional Commercial)

# **DEMOGRAPHICS**

3 Mile 5 Miles

Estimated Population: 101,502 162,450

Average Household

Income:

\$462,305

\$70,052