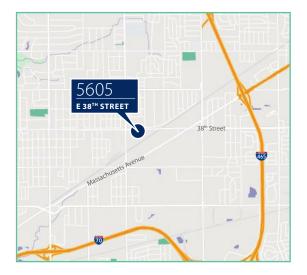

#### Highlights

- ±2,293 sf
- 0.26 acre lot
- Close proximity to Indianapolis Public Library branch and future Purple Line stop
- Major infrastructure improvements planned, including sidewalks
- Average Daily Traffic Count: 16,341 vpd