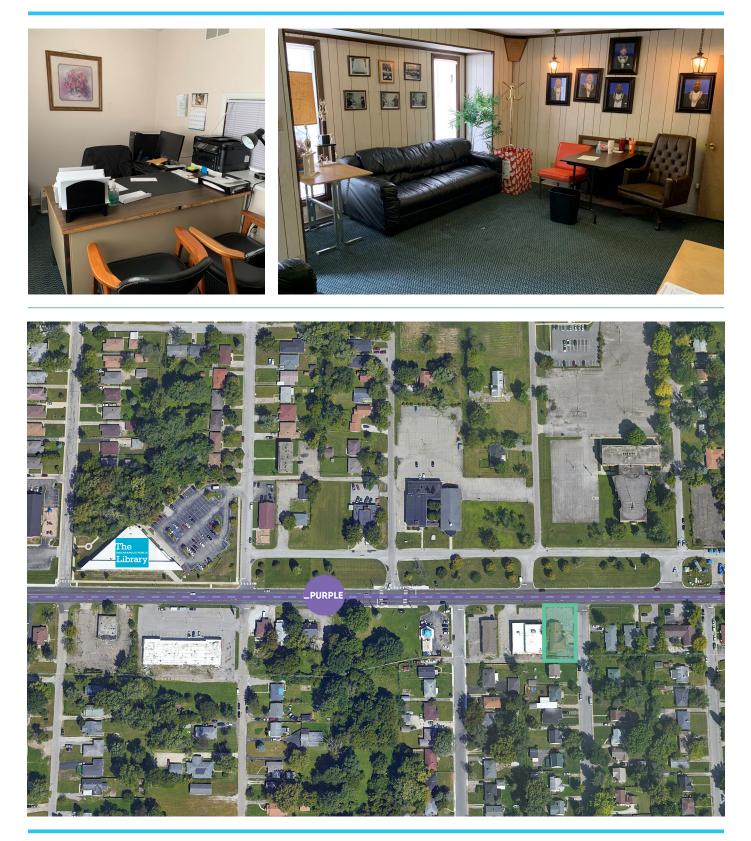

#### Highlights

- ±2,293 sf
- 0.26 acre lot
- Close proximity to Indianapolis Public Library branch and future Purple Line stop
- Major infrastructure improvements planned, including sidewalks
- Average Daily Traffic Count: 16,341 vpd