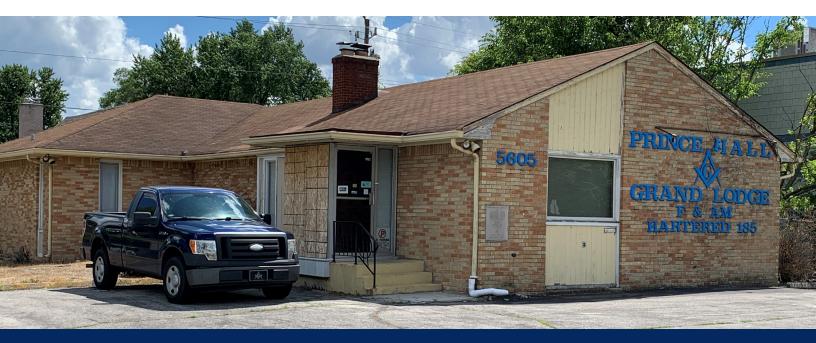

## 5605 | E 38<sup>th</sup> STREET INDIANAPOLIS, IN

#### Highlights

- ±2,293 sf
- 0.26 acre lot
- Close proximity to Indianapolis Public Library branch and future Purple Line stop
- Major infrastructure improvements planned, including sidewalks
- Average Daily Traffic Count: 16,341 vpd