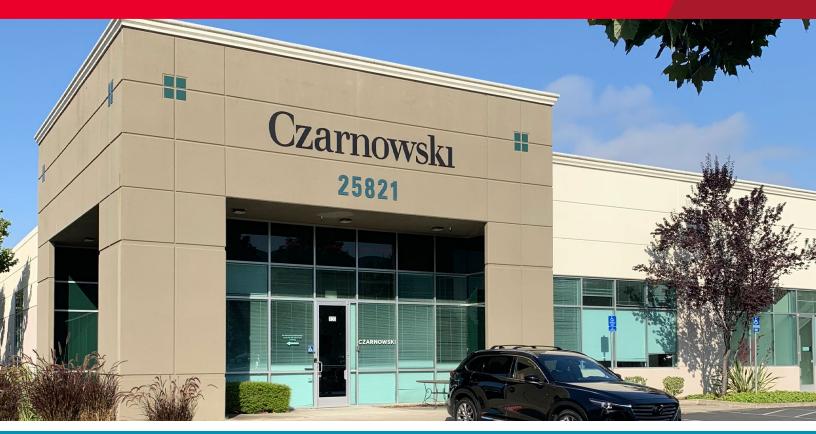

FOR SUBLEASE: ±9,091 SF OFFICE / R&D FLEX SPACE

# 25821 Industrial Blvd., Suite 100

Hayward, California

## **Property Highlights**

- Beautifully remodeled 1st generation office improvements (completed in 2019)
- · High image business park setting
- +/- 9,091 SF R&D Flex Space (+/-7,091 SF office & +/-2,000 SF of warehouse)
- +/- 20' clear height
- One (1) Dock High Loading Door
- Corner unit location w/ exterior glass on two sides