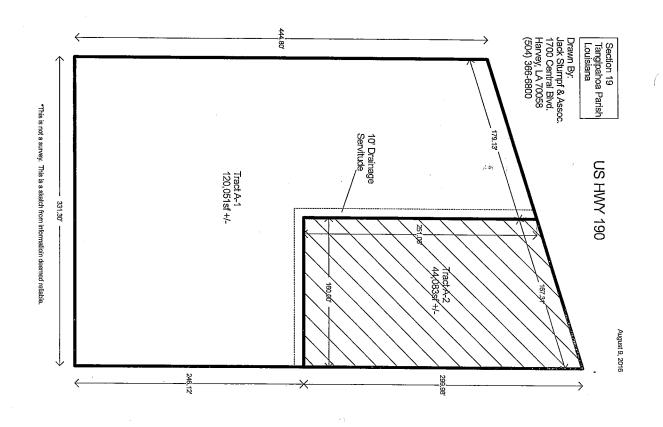

## For Sale Vacant Commercial Land

**Location:** Hwy. 190 at Morris Street

Tract A-1

Sect. 19, T6S, R8E

Hammond, LA

(Next to Auto Zone)

Lot Size: 120,000 Sq. Ft.

2.75 Acres

**Sales Price:** \$400,000.00

\$3.33 P.S.F.

**Zoning:** Commercial

**Utilities:** To be verified by Purchaser

Contact: Jack Stumpf

504-366-6800

COMMERCIAL REAL ESTATE SERVICES

1700 Central Boulevard Harvey, Louisiana 70058 (504) 366-6800 www.jackstumpf.com