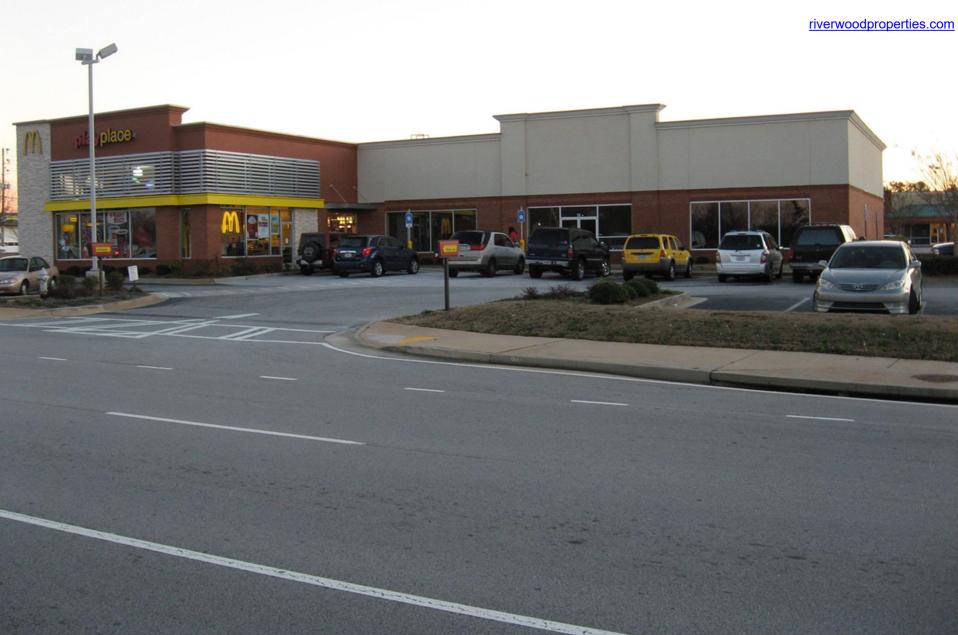

#### Leasing Contacts

Marrissa Chanin: (678) 501-5341

Jon Flaig: (678) 501-5342

Email: info@riverwoodproperties.com

This outparcel property, which includes McDonald's, is located in the city of McDonough at the intersection of East Lake Parkway and Price Quarters Road, just west of HWY-155. The property sits at a signalized intersection and offers excellent visibility and access, making this an ideal location for any retail tenant.

The property currently has a 4,800 SF space available, which can be subdivided into two- 2,400 SF retail suites. East Lake Parkway is home to many nationally recognized tenants, including major anchors such as Kroger grocery store.

## McDonough – East Lake

| McDonald's             | 4,336                  |
|------------------------|------------------------|
| Retail Space for Lease | 4,800                  |
| GLA: 9,136             |                        |
|                        | Retail Space for Lease |