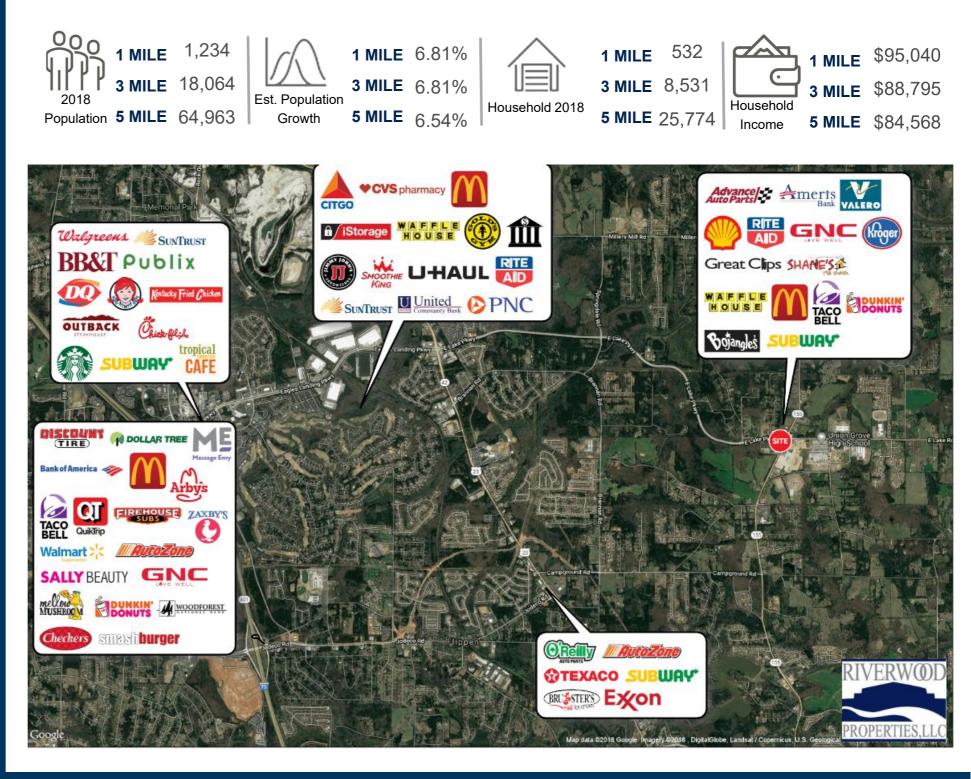

s, making this an ideal location for any retail tenant.

The property currently has a 4,800 SF space available, which can be subdivided into two- 2,400 SF retail suites. East Lake Parkway is home to many nationally recognized tenants, including major anchors such as Kroger grocery store.

Intersection: East Lake Rd and Highway 155

Daily Traffic Counts: 10,500 Vehicles Per Day

**Site Access: S**ignalized intersection directly in front of the property and curb cuts

## McDonough – East Lake

| McDonald's             | 4,336                  |
|------------------------|------------------------|
| Retail Space for Lease | 4,800                  |
| GLA: 9,136             |                        |
|                        | Retail Space for Lease |

Available: 4,800 SF

# AREA DEMOGRAPHICS



## MCDONOUGH – EAST LAKE Trade Area Overview