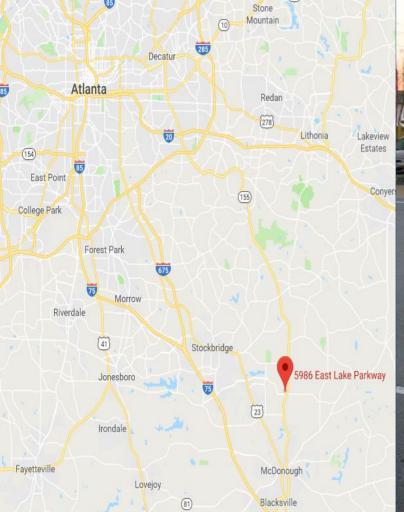

### McDonough – East Lake

5986 East Lake Pkwy, McDonough, Georgia 30253

#### Leasing Contacts

Marrissa Chanin: (678) 501-5341

Jon Flaig: (678) 501-5342

Email: info@riverwoodproperties.com

This outparcel property, which includes McDonald's, is located in the city of McDonough at the intersection of East Lake Parkway and Price Quarters Road, just west of HWY-155. The property sits at a signalized intersection and offers excellent visibility and access, making this an ideal location for any retail tenant.