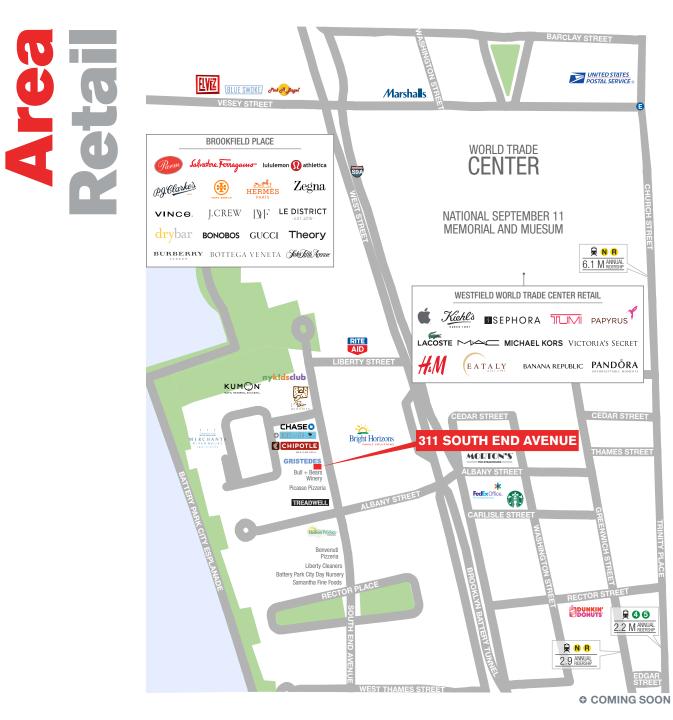

# **Neighbors**

Gristedes, Le Pain Quotidien, Chase, Treadwell Park, Picasso Pizzeria, Chipotle Mexican Grill, Kumon, New York Kids Club, and Biscuits & Bath (coming soon)

#### **Comments**

Retail at the base of a six-building residential complex consisting of 1,712 units

Service-driven retail block, steps from the 9/11 Memorial and Brookfield Place

Surrounded by thousands of residential units

Space is in white box condition

Space can be combined with the liquor store next door for an additional 2,200 SF

In close proximity to the subway stations servicing the **1 2 3 4 5 6 A C E N R J Z** lines