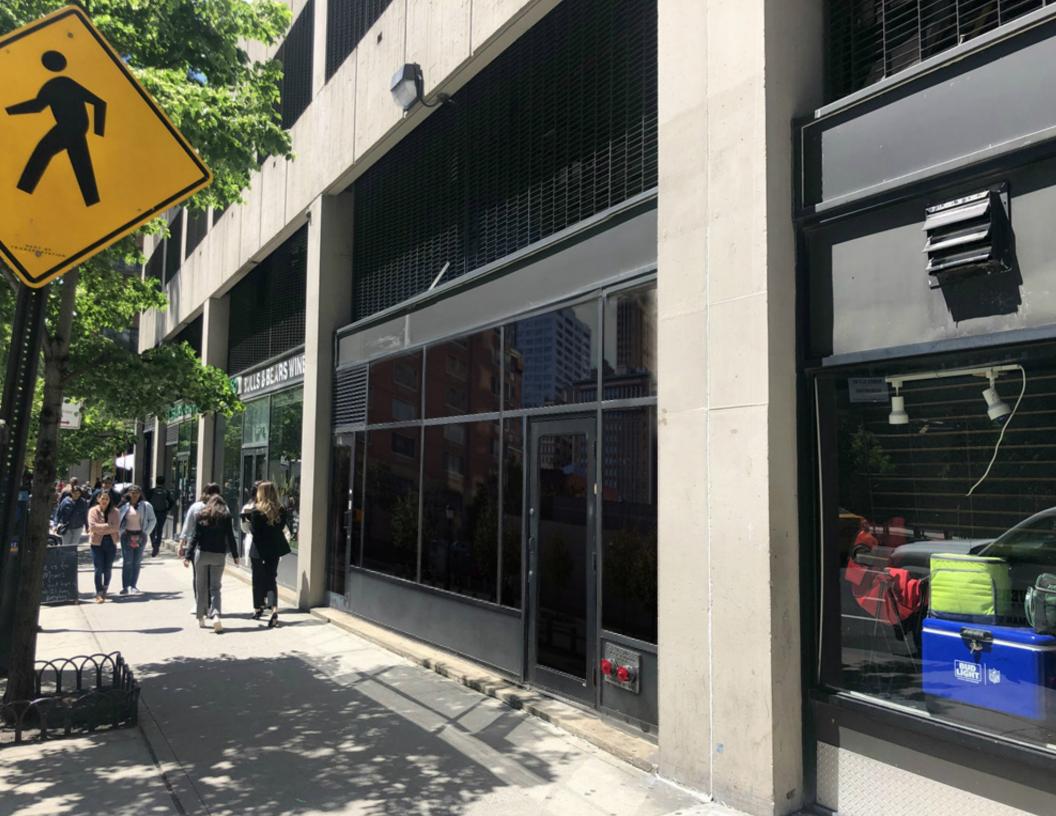

#### **Space**

Ground Floor

2,600 SF

Site Status Formerly Pick A Bagel

Frontage 25 FT on South End Avenue

Term Long term

#### Possession Immediate

Space is in white box condition

Space can be combined with the liquor store next door for an additional 2,200 SF

In close proximity to the subway stations servicing the **1 2 3 4 5 6 A C E N R J Z** lines