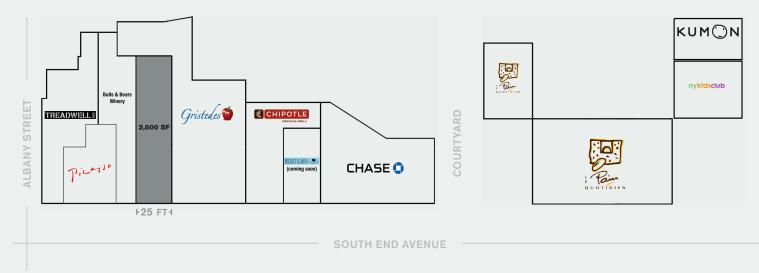

# **Neighbors**

Gristedes, Le Pain Quotidien, Chase, Treadwell Park, Picasso Pizzeria, Chipotle Mexican Grill, Kumon, New York Kids Club, and Biscuits & Bath (coming soon)

#### **Space**

Ground Floor

2,600 SF

Site Status Formerly Pick A Bagel

Frontage 25 FT on South End Avenue

Term Long term