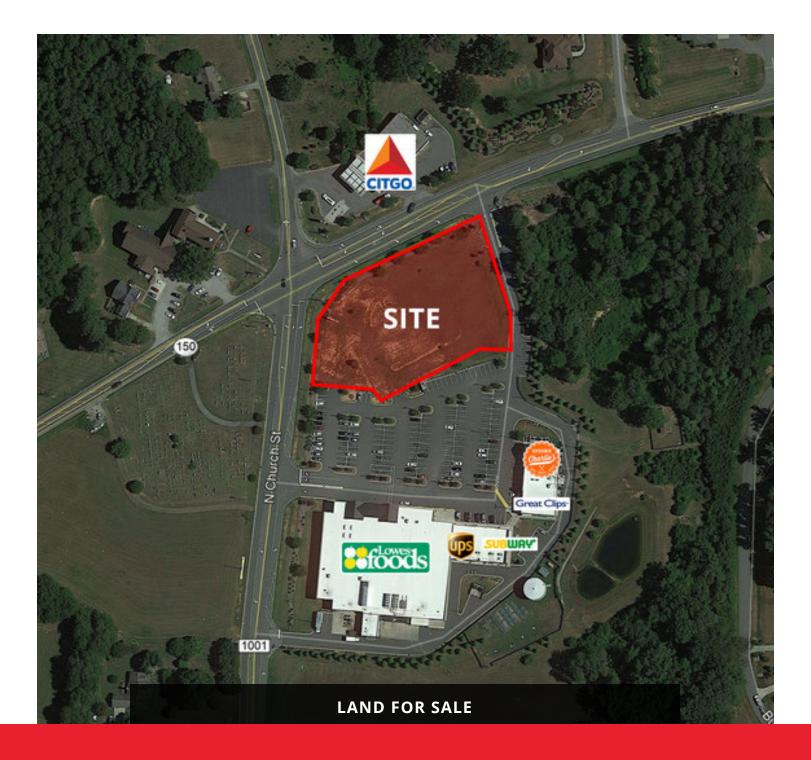

## **PROPERTY OVERVIEW**

1.67 acres of land for sale at Gunter's Crossing, a Lowe's Food anchored neighborhood shopping center. Located at the intersection of NC Highway 150 E & N Church Street.

## **PROPERTY HIGHLIGHTS**

- 7,600 VPD at signaled intersection
- Gunter's Crossing includes tenants such as Lowe's Food, Subway, UPS, Great Clips, and more
- Zoning: CU-SC

| DEMOGRAPHICS       | 1 Mile    | 5 Miles  | 10 Miles |
|--------------------|-----------|----------|----------|
| Total Households:  | 230       | 8,704    | 77,336   |
| Total Population:  | 646       | 23,929   | 189,136  |
| Average HH Income: | \$100,127 | \$90,242 | \$73,251 |