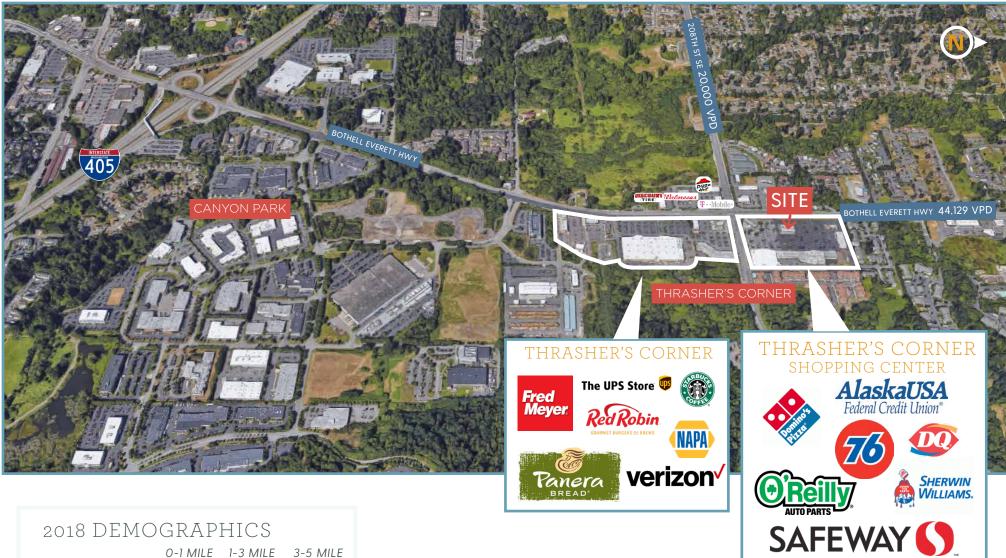

## THRASHER'S CORNER SHOPPING CENTER

- » Within minutes of I-405
- » 44,129 vehicles per day on Bothell Everett Highway
- » Drive thru potential
- » Great visibility
- » Ample parking
- » Owned by local, original developer

#### THRASHER'S CORNER RETAIL | FOR LEASE

 O-1 MILE
 1-3 MILE
 3-5 MILE

 Population
 13,862
 111,951
 311,359

 Daytime Population
 13,216
 75,529
 234,322

 Households
 5,012
 36,573
 106,258

 Avg. HH Income
 \$107,262
 \$120,333
 \$113,032

44,129
VEHICLES PER DAY

377
PARKING STALLS

49%

Bachelor's and/or

Graduate/Prof. Degree

Top 3 Segments
Enterprising Professionals
Soccer Moms

**Bright Young Professionals**