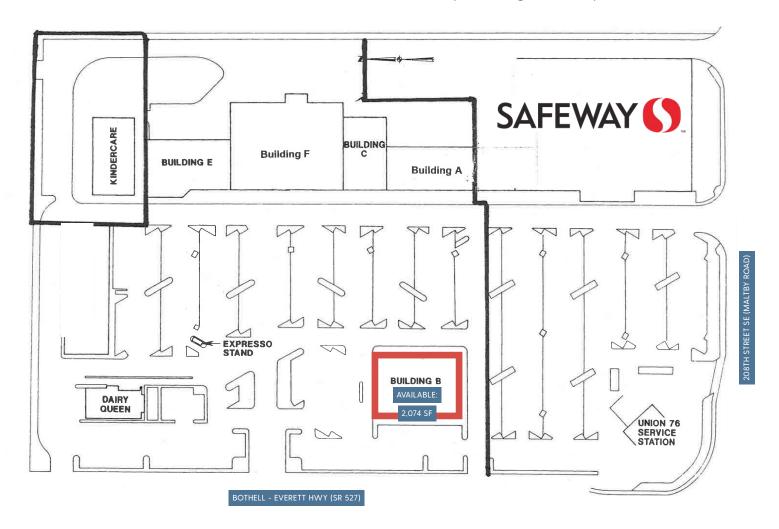

### Safeway Building A Liberty Tax Service Subway Restaurant Dimension Hair Yummy Teriyaki Canyon Park Licensing Domino's Pizza Buildina B Suite A - AVAILABLE 2,074 SF AT&T Dine India Postal Box Building C Sherwin Williams Building D O'Reilly Auto Parts **Bothell Toyota Specialists** Building E Dentist Korea House Restaurant Alfine Laundry Building F Dollar Tree Rams Foods Building G Dairy Queen Building H KinderCare Building I Wells Fargo Bank

| SUITE   | RSF      | BASE RENT | NNN    | COMMENTS       |
|---------|----------|-----------|--------|----------------|
| SUITE A | 2,074 SF | \$33.00   | \$8.20 | Ample parking. |