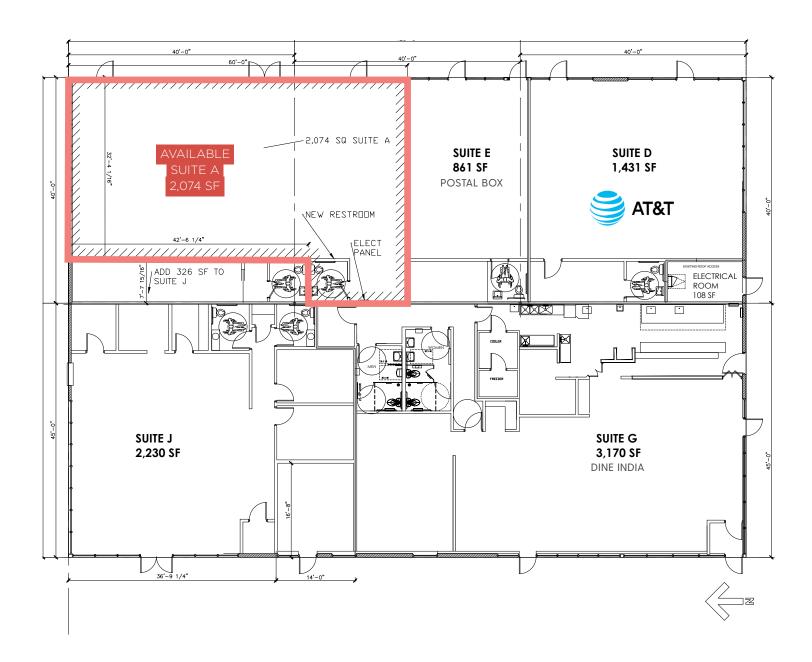

### Safeway Building A Liberty Tax Service Subway Restaurant Dimension Hair Yummy Teriyaki Canyon Park Licensing Domino's Pizza Buildina B Suite A - AVAILABLE 2,074 SF AT&T Dine India Postal Box Building C Sherwin Williams Building D O'Reilly Auto Parts **Bothell Toyota Specialists** Building E Dentist Korea House Restaurant Alfine Laundry Building F Dollar Tree Rams Foods Building G Dairy Queen Building H KinderCare Building I Wells Fargo Bank

| SUITE   | RSF      | BASE RENT | NNN    | COMMENTS       |
|---------|----------|-----------|--------|----------------|
| SUITE A | 2,074 SF | \$33.00   | \$8.20 | Ample parking. |