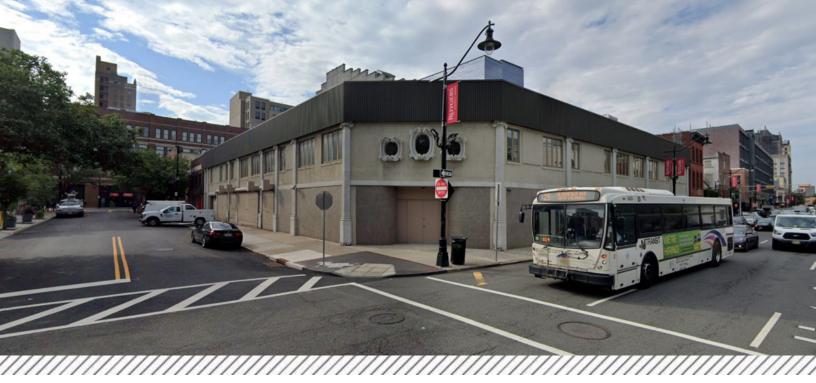

# 100 Washington Street

**NEWARK, NJ** 

OFFICE BUILDING FOR LEASE

Area

First floor: 22,948 RSF Second floor: 23,180 RSF **Possession** 

Immediate

Rental rate

\$19.00 PSF NNN

#### **Features**

- · Unique stand-alone building in downtown Newark
- Signage / branding opportunity on Washington Street
- Dramatic 2nd floor ceiling heights
- · Four drive-in loading area
- ± 500 parking spaces within 1 block of building
- Adjacent to Hahne & Co redevelopment with multiple shops and restaurants on Halsey Street including Whole Foods and Barns & Noble
- Sampling of dining options in close proximity include: Marcus B&P, The Green Chicpea, Qdoba, McGovern's, Black Swan Expresso, The Halal Guys, Burger Walla and Starbucks
- · Bus stop directly in front of the property
- Close proximity to Rutgers University- Newark, New Jersey
- · Institute of Technology, and Seton Hall Law
- Walking distance to both Newark Penn Station and Broad Street Station

## 100 Washington Street