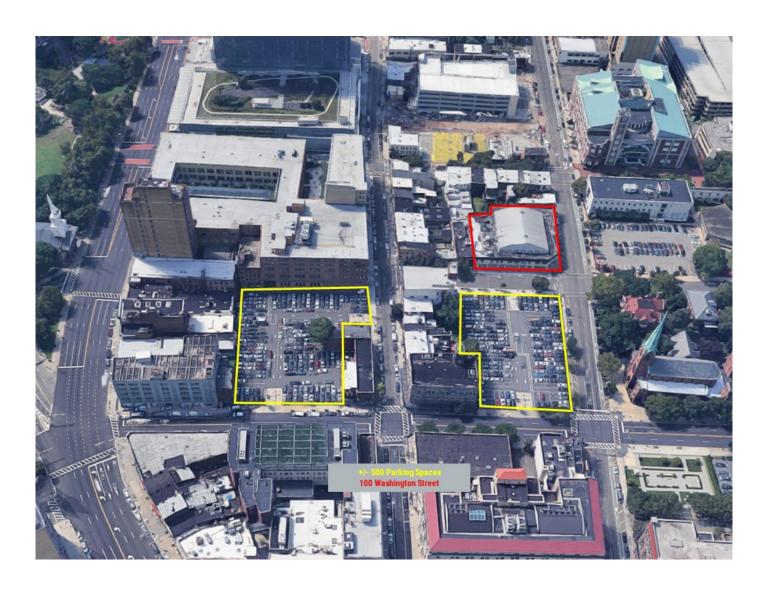

#### **Features**

- · Unique stand-alone building in downtown Newark
- Signage / branding opportunity on Washington Street
- Dramatic 2nd floor ceiling heights
- · Four drive-in loading area
- ± 500 parking spaces within 1 block of building
- Adjacent to Hahne & Co redevelopment with multiple shops and restaurants on Halsey Street including Whole Foods and Barns & Noble
- Sampling of dining options in close proximity include: Marcus B&P, The Green Chicpea, Qdoba, McGovern's, Black Swan Expresso, The Halal Guys, Burger Walla and Starbucks
- · Bus stop directly in front of the property
- Close proximity to Rutgers University- Newark, New Jersey
- · Institute of Technology, and Seton Hall Law
- Walking distance to both Newark Penn Station and Broad Street Station

### **PARKING**