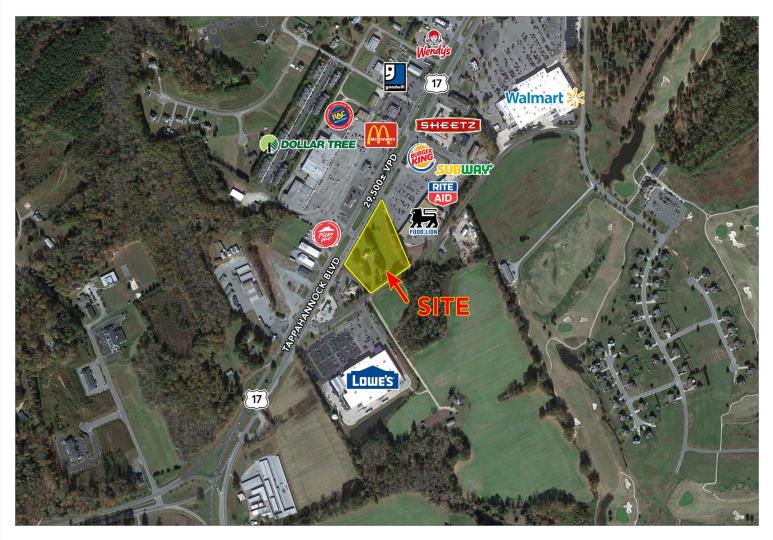

1904 Tappahannock Boulevard | Tappahannock, VA 22560

## HIGHLIGHTS

- 3.605 Acres
- Zoned Commercial B-1
- Located Between Food Lion and Lowes on Rt.17 (Tappahannock Blvd)
- Median Break / Accessible going North and South

## **TRAFFIC COUNT**

Route 17

29,500± VPD

EXCLUSIVE AGENT Sigma National,Inc 1213 Mall Drive Richmond, VA 23235 (804) 423-5335 www.sigmanational.com