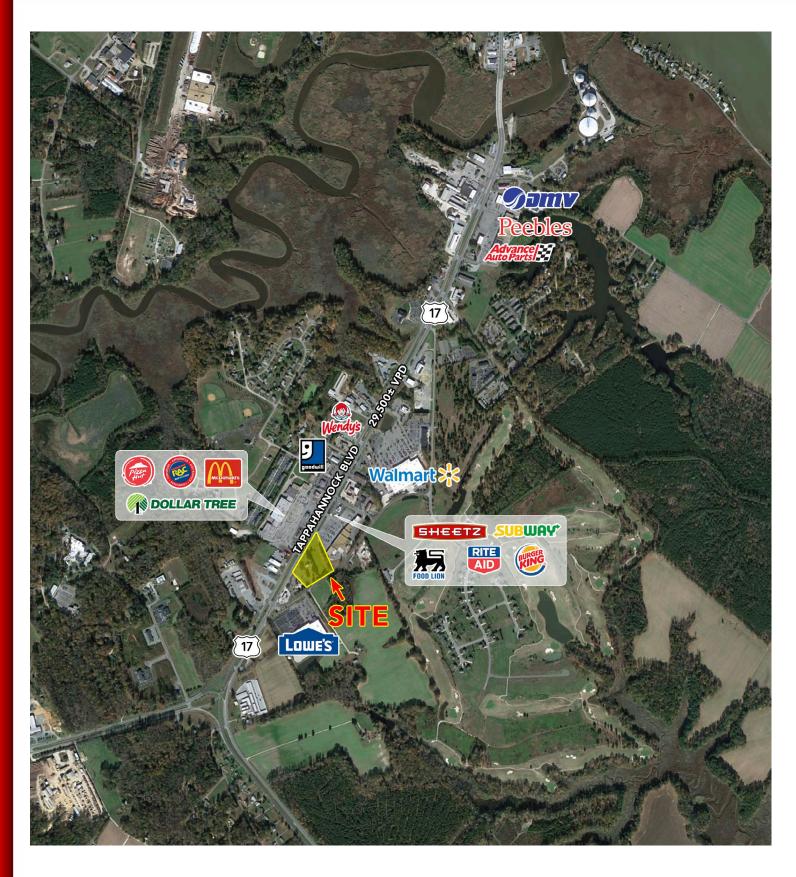

1904 Tappahannock Boulevard | Tappahannock, VA 22560

## HIGHLIGHTS

- 3.605 Acres
- Zoned Commercial B-1
- Located Between Food Lion and Lowes on Rt.17 (Tappahannock Blvd)
- Median Break / Accessible going North and South

## **TRAFFIC COUNT**

Route 17

29,500± VPD

EXCLUSIVE AGENT Sigma National,Inc 1213 Mall Drive Richmond, VA 23235 (804) 423-5335 www.sigmanational.com