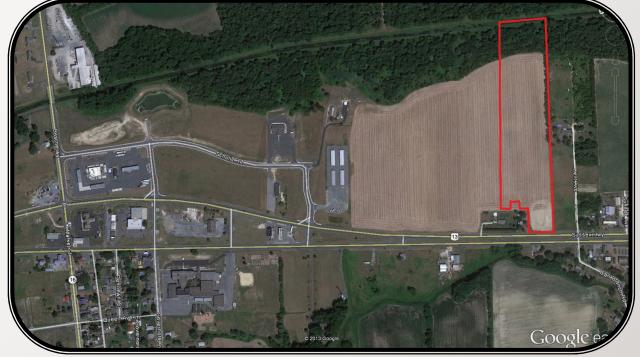

## LAND FOR SALE

Sussex Highway

Greenwood, DE

- Sale Price: \$490,000
- Acreage: 12.94+/- Acres
- Zoning: ARI
- Sussex County Taxes 2012: \$73
- Traffic Count: 21,845 AADT 2007
- Demographics: <u>3 Miles 5 Miles</u>
  Population 2012 6,139 8,398
  Medium Income 2012 55,131 51,885