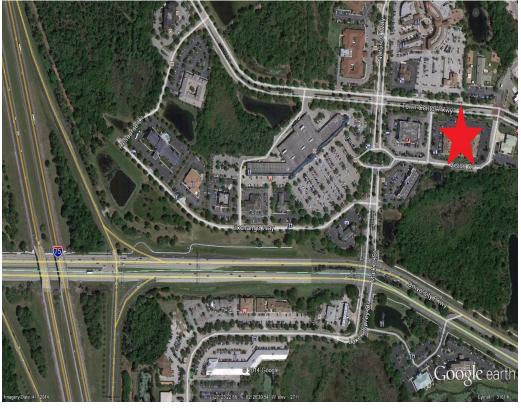

#### 9114 Town Center Parkway, Bradenton, FL 34202

- Excellent opportunity for medical, retail or office use
- Located near Lakewood Ranch Medical Center
- Located within walking distance of retail shops, restaurants, and banks