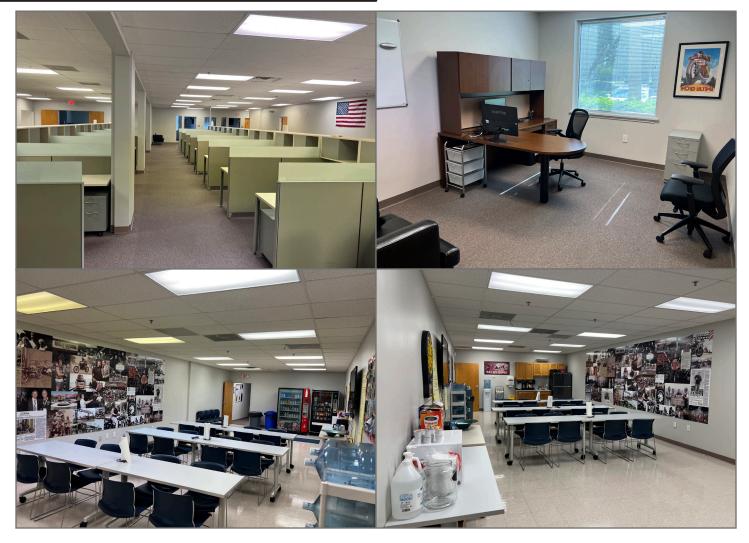

Cushman and Wakefield | Commercial Property Southwest Florida is pleased to present this sublease opportunity, in Westlinks Business Park off of Daniels Pkwy inside the master-planned Gateway community. The 14-building office and flex park is located just minutes from I-75, US-41 and RSW. Available units 2-3 have a combined ±8,000 SF of fully furnished and built out turn key ready office space. The units include reception, waiting room, 5 private offices, 56 cubicles, large training room, kitchen/ lunchroom, 2 sets of restrooms, additional kitchenette. Current lease expires 8/31/2026.