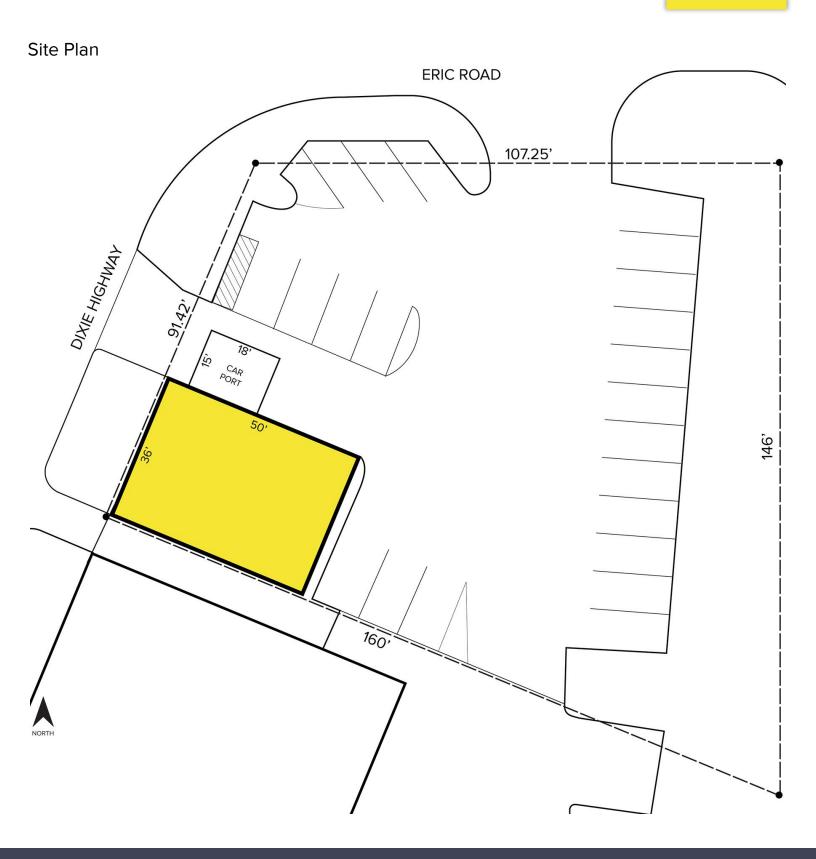

#### **PROPERTY FEATURES**

- 1,788 available square feet
- 0.32 acre
- Ample parking
- Sale Price: \$250,000 (\$139.82/sq.ft.)

Comments: Former bank branch with drive-thru. No deed restrictions against bank or financial institutions.

### 9796 S. Dixie Highway – Erie, Michigan

Retail For Sale

For more information, please contact:

JEFFREY TREPECK (248) 359 0626 jtrepeck@signatureassociates.com SIGNATURE ASSOCIATES
One Towne Square, Suite 1200
Southfield, MI 48076
www.signatureassociates.com