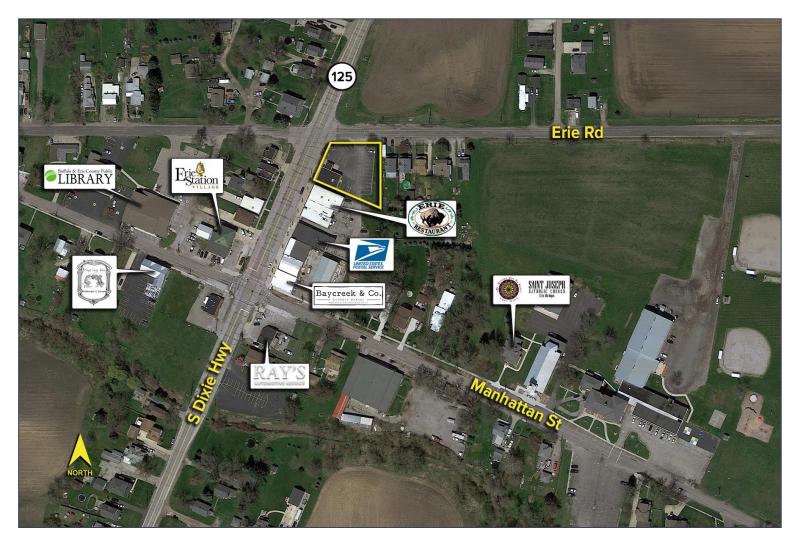

### 9796 S. Dixie Highway – Erie, Michigan

Retail For Sale

For more information, please contact:

JEFFREY TREPECK (248) 359 0626 jtrepeck@signatureassociates.com SIGNATURE ASSOCIATES
One Towne Square, Suite 1200
Southfield, MI 48076
www.signatureassociates.com