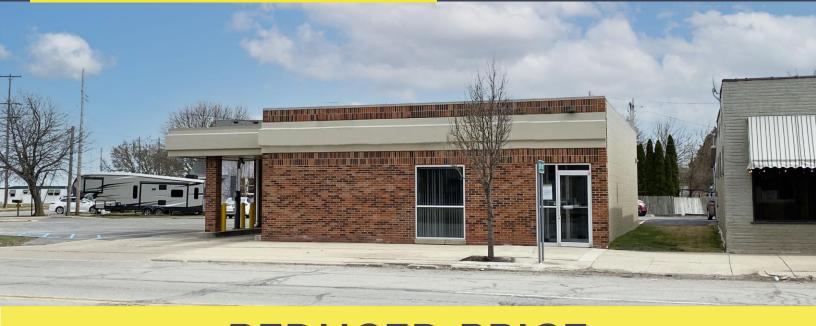

# 9796 S. DIXIE HIGHWAY ERIE, MICHIGAN

RETAIL FOR SALE 1,788 Square Feet Available

**FORMER BANK** 

## REDUCED PRICE

#### **PROPERTY FEATURES**

- 1,788 available square feet
- 0.32 acre
- Ample parking
- Sale Price: \$250,000 (\$139.82/sq.ft.)

Comments: Former bank branch with drive-thru. No deed restrictions against bank or financial institutions.