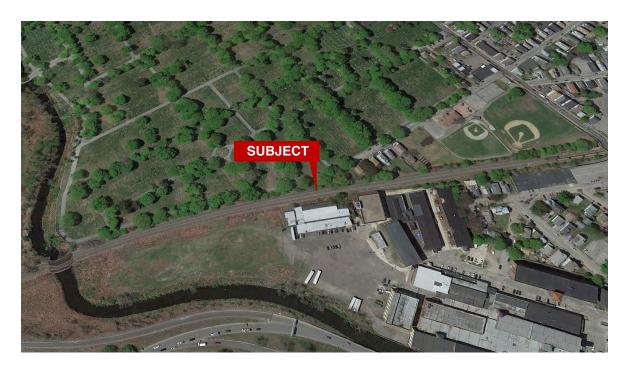

# ±23,544 SF Industrial Building Available For Sale or For Lease

1 Appian Way, Worcester, MA

Kelleher & Sadowsky Associates is pleased to announce a ±23,544 square foot industrial building for sale or for lease located immediately off Route 290. Includes ±4,000 square feet of office space (which can be removed), three loading docks, excellent clear height, with ample on-site parking located on a ±0.79-acre parcel of land. Direct visibility from Route I-290, the property provides great highway access. (1/4 mile from I-290; 0.8 miles to RTE 146, 3.5 miles to I-90)