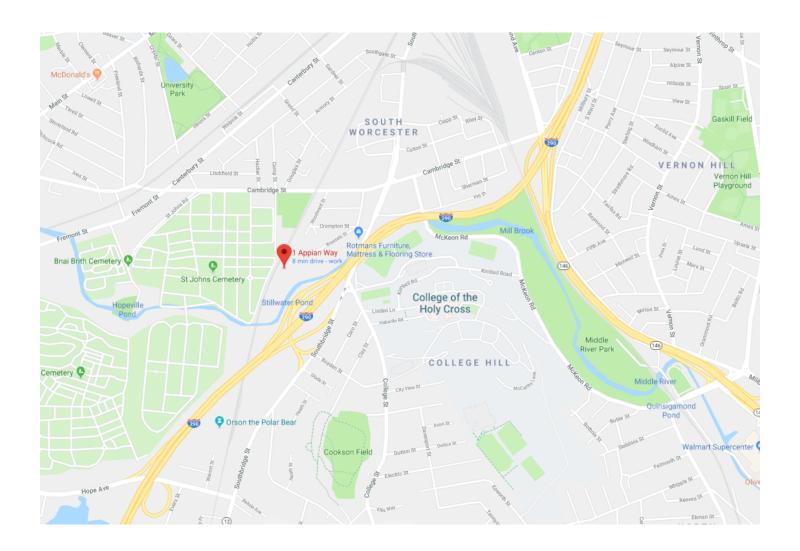

Yes

Foundation: Concrete slab on grade

Zoning: MG-2.0 (Manufacturing, General)

Utilities: Public Water, sewer, gas, electricity,

and telephone

Loading docks: 3

Ceiling height: 21' Clear

Heating: FHA by oil in industrial area and FHW by

propane in office

**Kelleher & Sadowsky** 

120 Front Street, Suite 210 Worcester, MA 01608 **508.755.0707** Office **kellehersadowsky.com**  **James Umphrey** 

Principal (508) 635-6790 Direct (508) 579.6080 Cell umphrey@kellehersadowsky.com **Drew Higgins** 

Vice President 508.635.6784 office 508.735.1783 cell higgins@kelleher-sadowsky.com Jim Egan

Vice President 508.635.6793 office 508.340.9298 cell egan@kelleher-sadowsky.com



### ±23,544 SF Industrial Building

**Available For Sale or For Lease** 

1 Appian Way, Worcester, MA

### Area Map



### **Kelleher & Sadowsky**

120 Front Street, Suite 210 Worcester, MA 01608 **508.755.0707** Office **kellehersadowsky.com** 

### **James Umphrey**

Principal (508) 635-6790 Direct (508) 579.6080 Cell umphrey@kellehersadowsky.com

### **Drew Higgins**

Vice President 508.635.6784 office 508.735.1783 cell higgins@kelleher-sadowsky.com

### Jim Egan

Vice President 508.635.6793 office 508.340.9298 cell egan@kelleher-sadowsky.com