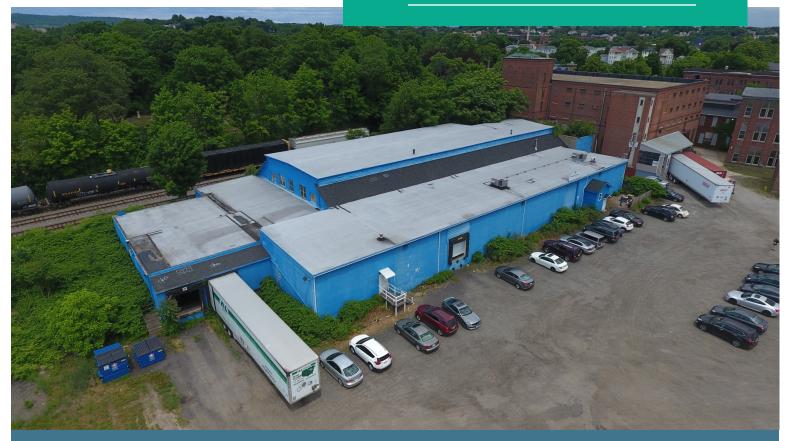

# ±23,544 SF Industrial Building Available For Sale or For Lease

1 Appian Way, Worcester, MA

Kelleher & Sadowsky Associates is pleased to announce a ±23,544 square foot industrial building for sale or for lease located immediately off Route 290. Includes ±4,000 square feet of office space (which can be removed), three loading docks, excellent clear height, with ample on-site parking located on a ±0.79-acre parcel of land. Direct visibility from Route I-290, the property provides great highway access. (1/4 mile from I-290; 0.8 miles to RTE 146, 3.5 miles to I-90)

Gross Building Area: ±23,544 SF

• Office: ±4,000 SF

Industrial: ±19,544 SFLand Area: ±34,482 SF

Year constructed: 1950

Construction: Steel frame/Masonry2018 Assessed Value: \$887,200

ASKING PRICE: \$675,000 / LEASE RATE NEGOTIABLE