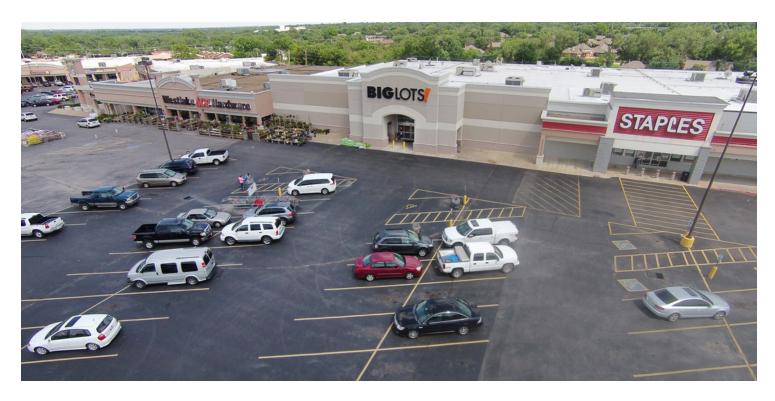

### EDMOND PLAZA

S/E corner of S Broadway & E 15th St, Edmond, OK 73013

### **PROPERTY OVERVIEW**

Great space available with easy access at one of Edmond's prime intersections.

Available SF: 1,540 - 9,838 SF

Westlake Ace Hardware, Big Lots and Staples anchor this Center, offering excellent foot traffic.

Suite 58 9.838 SF

Highly visible, easy access with National Tenant Anchors.

Suite 76 1,540 SF

Traffic counts: 15th St east 21,247 15th St west 22,459

Broadway north 32,674
Broadway south 37,803

Lease Rate: Negotiable