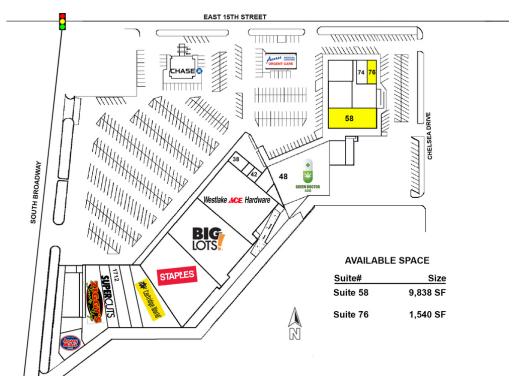

### **PROPERTY OVERVIEW**

Great space available with easy access at one of Edmond's prime intersections.

Available SF: 1,540 - 9,838 SF

Westlake Ace Hardware, Big Lots and Staples anchor this Center, offering excellent foot traffic.

Suite 58 9.838 SF

Highly visible, easy access with National Tenant Anchors.

Suite 76 1,540 SF

Traffic counts: 15th St east 21,247 15th St west 22,459

Broadway north 32,674
Broadway south 37,803

Lease Rate: Negotiable