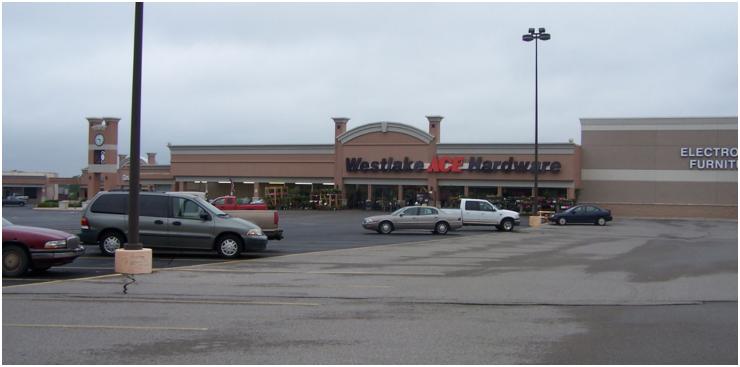

### **PROPERTY OVERVIEW**

Great space available with easy access at one of Edmond's prime intersections.

Available SF: 1,540 - 9,838 SF

Westlake Ace Hardware, Big Lots and Staples anchor this Center, offering excellent foot traffic.