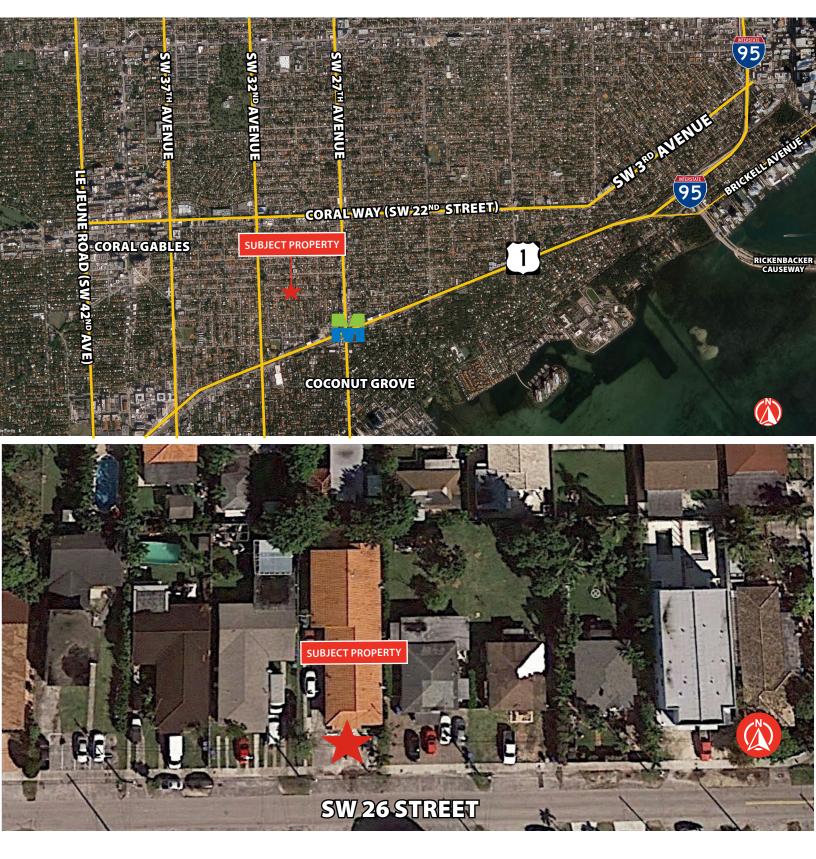

## For Sale Multi Family/Duplex 3135 SW 26 Street, Miami, FL

## Property Highlights

- Immediate return on investment
- 5.8 miles to Miami International Airport
- Centrally located with easy access to US1, I-95, Coral Way, Public Transportation/MetroRail
- Close proximity to Coral Gables, Coconut Grove and Downtown Miami
- Minutes from shopping, dining, schools and universities
- 6 Bedrooms, 4 bathrooms
- Approximately ±3,000 SF of floor space
- Approximately ±7,000 SF of land
- Year Built: 1990
- Total Sale Price: \$675,000
- **Zoning:** Duplex/MultiFamily
- Parcel Number