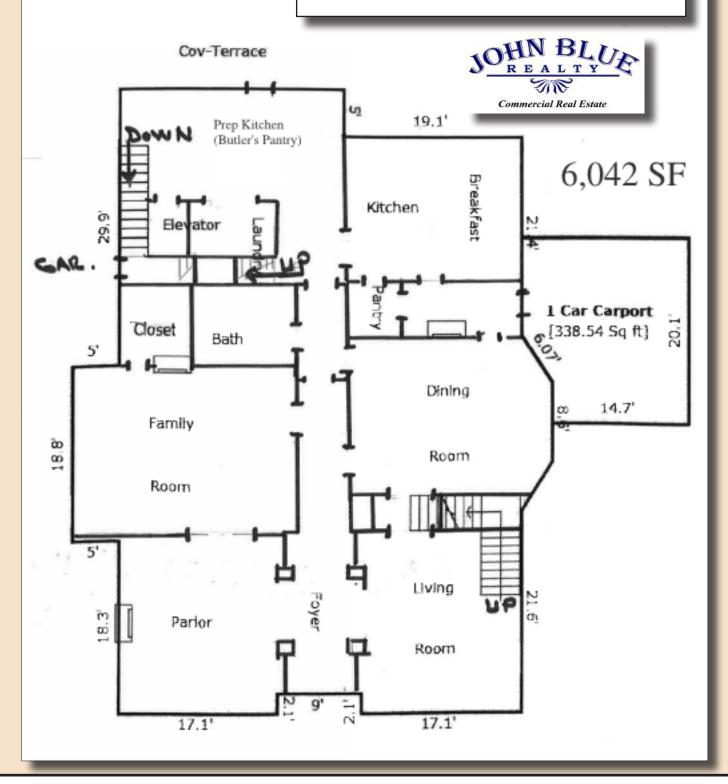

## For Sale: 310 Greene Street

One Block from Courthouse 6,042+/- SF Zoned Commercial + Carriage House

Address: 310 Greene Street Huntsville, AL 35801

This home is located in a prestigious historic neighborhood in downtown Huntsville and is zoned commercial. Highly visible on the corner of Greene St. and Gates Ave. (Catty-corner from The Weeden House Museum).

The building is served by an impressive main entrance and porch, living room, formal parlor, 2 sets of stairs, 4 bedrooms, 3.5 bathrooms, kitchen and prep kitchen, and elevator. The property includes a 516 SF carriage house with loft, kitchen, and bathroom on .34 Acres.