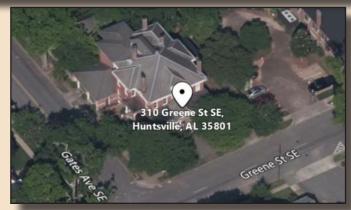

## For Sale: 310 Greene Street

One Block from Courthouse 6,042+/- SF Zoned Commercial + Carriage House

Address: 310 Greene Street Huntsville, AL 35801

This home is located in a prestigious historic neighborhood in downtown Huntsville and is zoned commercial. Highly visible on the corner of Greene St. and Gates Ave. (Catty-corner from The Weeden House Museum).

## 310 Greene Street