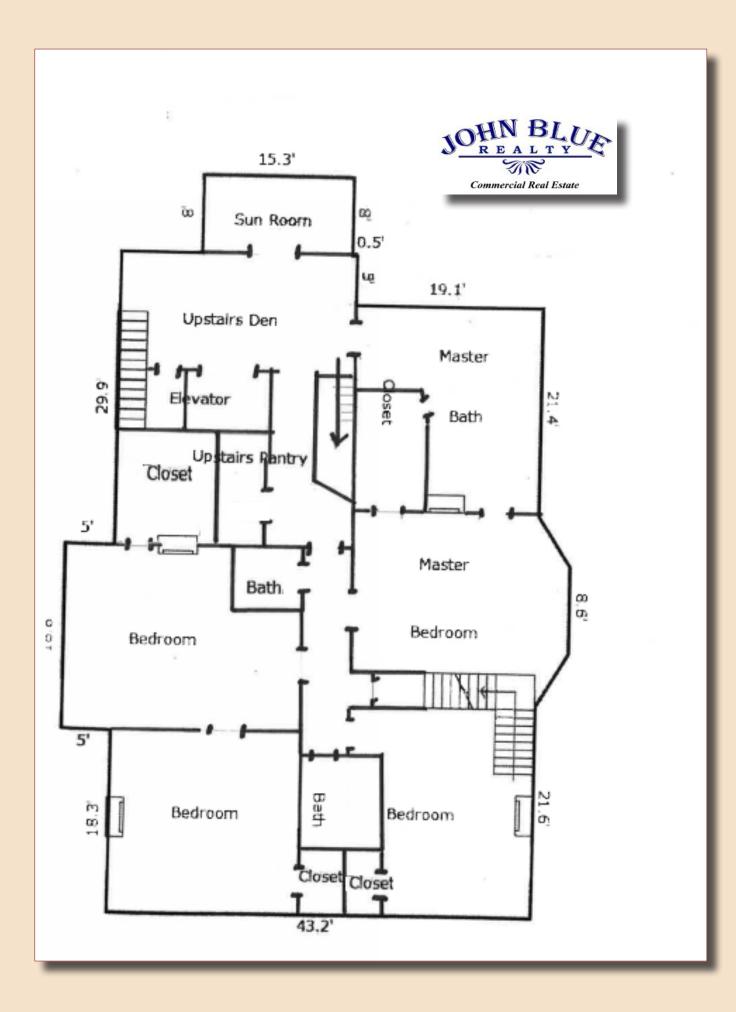

The building is served by an impressive main entrance and porch, living room, formal parlor, 2 sets of stairs, 4 bedrooms, 3.5 bathrooms, kitchen and prep kitchen, and elevator. The property includes a 516 SF carriage house with loft, kitchen, and bathroom on .34 Acres.