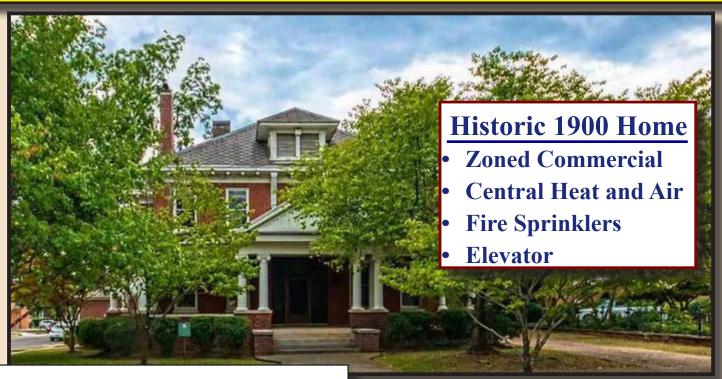

## For Sale: 310 Greene Street

One Block from Courthouse 6,042+/- SF Zoned Commercial + Carriage House

Address: 310 Greene Street Huntsville, AL 35801

This home is located in a prestigious historic neighborhood in downtown Huntsville and is zoned commercial. Highly visible on the corner of Greene St. and Gates Ave. (Catty-corner from The Weeden House Museum).

The building is served by an impressive main entrance and porch, living room, formal parlor, 2 sets of stairs, 4 bedrooms, 3.5 bathrooms, kitchen and prep kitchen, and elevator. The property includes a 516 SF carriage house with loft, kitchen, and bathroom on .34 Acres.

An excellent choice to convert to a law office, architectural firm, engineering firm, financial advisor, a CPA firm or a Bed and Breakfast.

\$1,550,000

Call John D. Blue Cell 256-527-4407

Office: 256-705-5475