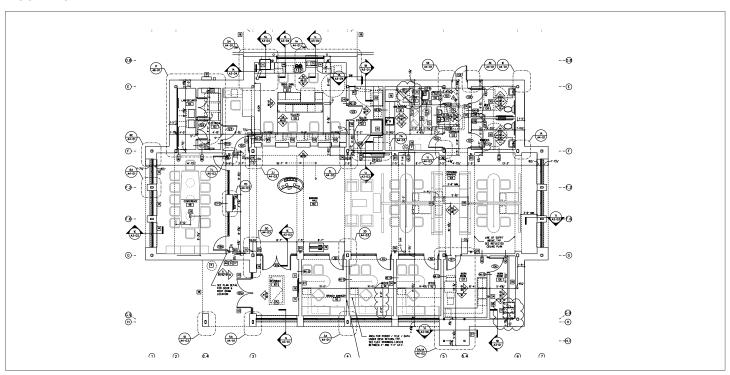

,854    | 10,504   | 20,521   |

## **Property Highlights**

- Freestanding bank building on Strack & Van Til outlot built in 2009 with four drive-thru lanes
- Recent construction ideal for re-use as a bank or conversion to retail or medical
- Visible from stoplight intersection with State Route 49
- Asking price is \$650,000

### Contact

Michael Havdala p 312.458.4318 mhavdala@hsacommercial.com





HSA Commercial: 100 S Wacker Drive, Suite 950 | Chicago, Illinois 60606 | www.hsacommercial.com

Above information is subject to verification and no liability for errors or omissions is assumed. Price is subject to change and listing may be withdrawn without notice.







# FOR SALE 4,000 SF Bank Building on Strack & Van Til Outlot 502 East 1100 North | Chesterton, Indiana



## Floor Plan