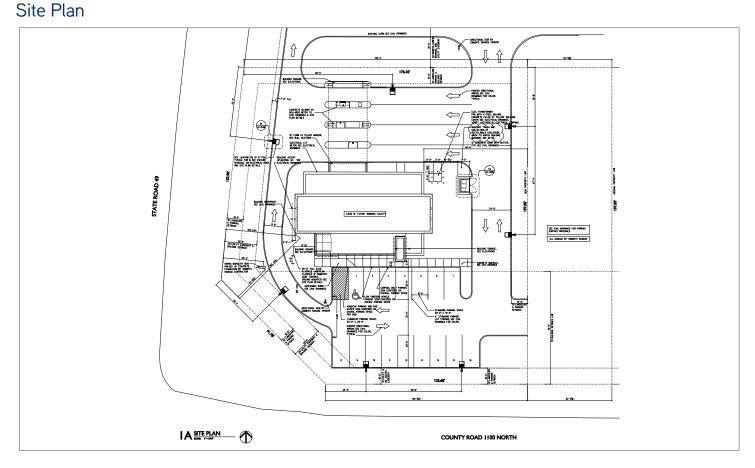

## **Property Highlights**

- Freestanding bank building on Strack & Van Til outlot built in 2009 with four drive-thru lanes
- Recent construction ideal for re-use as a bank or conversion to retail or medical
- Visible from stoplight intersection with State Route 49
- Asking price is \$650,000