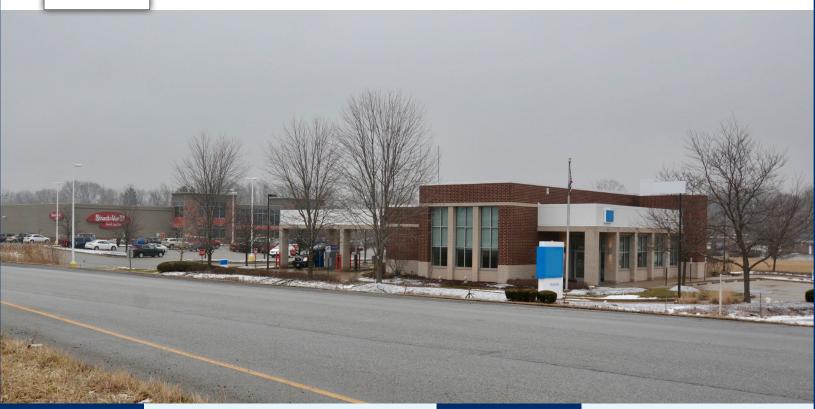

# FOR SALE 4,000 SF Bank Building on Strack & Van Til Outlot 502 East 1100 North | Chesterton, Indiana

## **Property Highlights**

- Freestanding bank building on Strack & Van Til outlot built in 2009 with four drive-thru lanes
- Recent construction ideal for re-use as a bank or conversion to retail or medical
- Visible from stoplight intersection with State Route 49
- Asking price is \$650,000