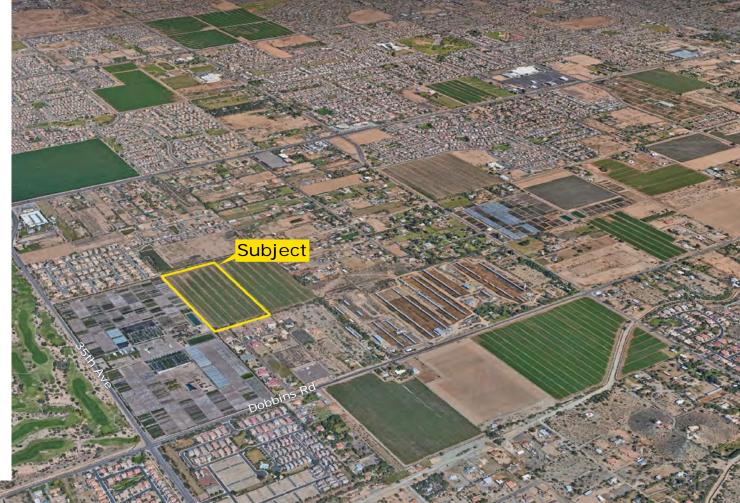

# ±20 ACRES FOR SALE

**LOCATION** Property is located northeast of the northeast corner of Dobbins Road and 35th Avenue in Phoenix, Arizona

PRICE \$75,000/acre

**SIZE** ±20 acres

ZONING RU-43

**GENERAL PLAN** 1-2 du/acre, City of Phoenix (Seller will allow time for a General Plan Amendment and anticipates achieving ±3 du/acre)

#### UTILITIES

Electric – SRP Water – City of Phoenix Sewer – City of Phoenix Gas – Southwest Gas

**PROPERTY OVERVIEW** The subject property is in the immediate growth path of Laveen and is adjacent to the Nakase Brother's Wholesale Nursery, and existing residential developments.