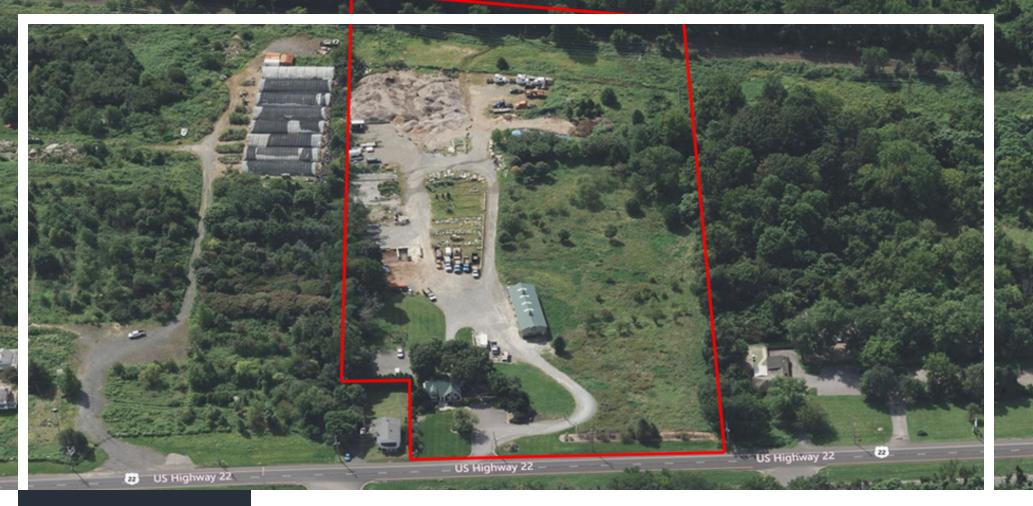

## **±9.4 AC COMMERCIAL LAND WITH ±3,000 SF WAREHOUSE & ±3,440 SF OFFICE** 1473 US Highway 22, Annandale, NJ 08801

For More Information, Contact the Exclusive Brokers

#### **PROPERTY HIGHLIGHTS**

- Lot Size at ±9.4 Acres (Block 14, Lot 9)
- ±3,000 SF Warehouse and ±3,440 SF Office
- Beautiful Office Building with Walk-Out Lower Floor
- Column-Free Warehouse (Perfect for Storage Use)
- Great for Landscaper, Contractor, Irrigation Yard, Etc.
- Owner Will Consider Paving Site
- Approx. 371 Feet of Frontage on Route 22
- Zoned Commercial (C2)
- Taxes at \$16,652.17 (2021)