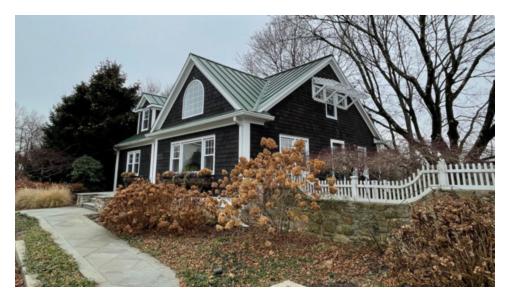

#### **PROPERTY HIGHLIGHTS**

- Lot Size at ±9.4 Acres (Block 14, Lot 9)
- ±3,000 SF Warehouse and ±3,440 SF Office
- Beautiful Office Building with Walk-Out Lower Floor
- Column-Free Warehouse (Perfect for Storage Use)
- Great for Landscaper, Contractor, Irrigation Yard, Etc.
- Owner Will Consider Paving Site
- Approx. 371 Feet of Frontage on Route 22
- Zoned Commercial (C2)
- Taxes at \$16,652.17 (2021)