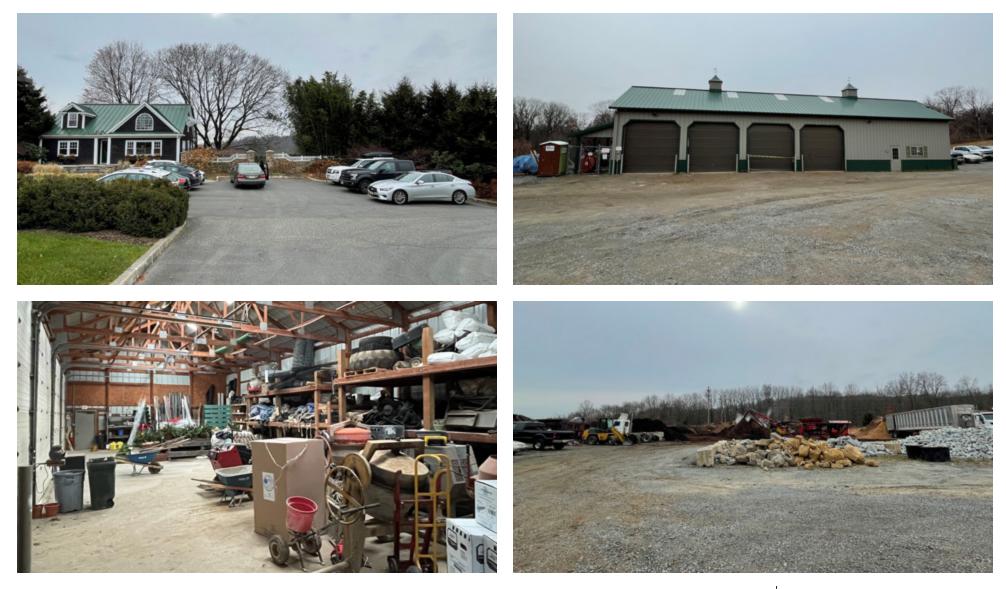

#### **PROPERTY HIGHLIGHTS**

- Lot Size at ±9.4 Acres (Block 14, Lot 9)
- ±3,000 SF Warehouse and ±3,440 SF Office
- Beautiful Office Building with Walk-Out Lower Floor
- Column-Free Warehouse (Perfect for Storage Use)
- Great for Landscaper, Contractor, Irrigation Yard, Etc.
- Owner Will Consider Paving Site
- Approx. 371 Feet of Frontage on Route 22
- Zoned Commercial (C2)
- Taxes at \$16,652.17 (2021)