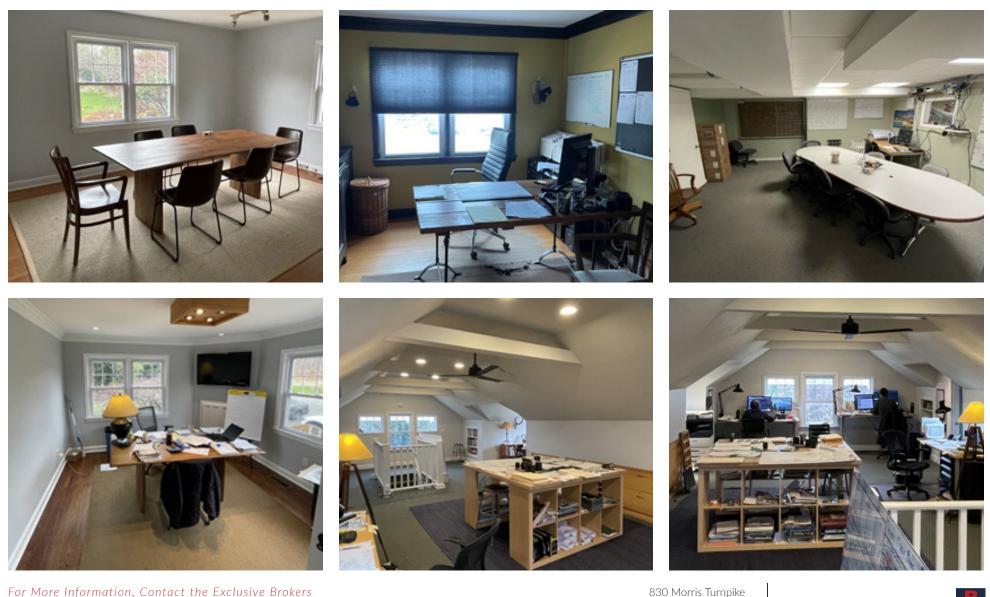

#### **PROPERTY HIGHLIGHTS**

- Lot Size at ±9.4 Acres (Block 14, Lot 9)
- ±3,000 SF Warehouse and ±3,440 SF Office
- Beautiful Office Building with Walk-Out Lower Floor
- Column-Free Warehouse (Perfect for Storage Use)
- Great for Landscaper, Contractor, Irrigation Yard, Etc.
- Owner Will Consider Paving Site
- Approx. 371 Feet of Frontage on Route 22
- Zoned Commercial (C2)
- Taxes at \$16,652.17 (2021)