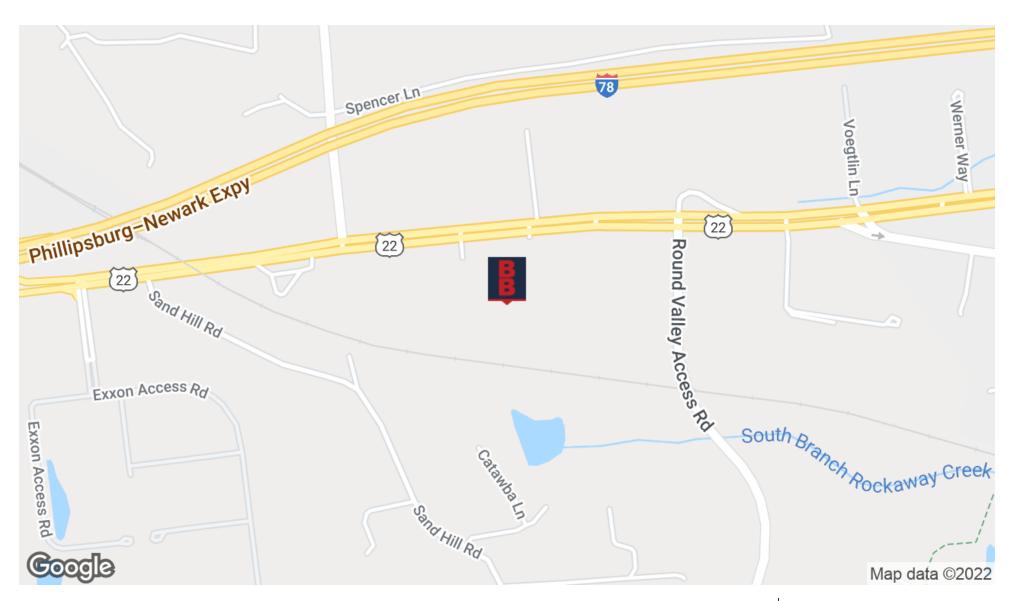

#### LOCATION DESCRIPTION

Approx. 1.5 Miles to I-78 (Direct to Holland Tunnel) Approx. 61.5 Miles to Philadelphia, PA Minutes to I-287 and NJ Turnpike