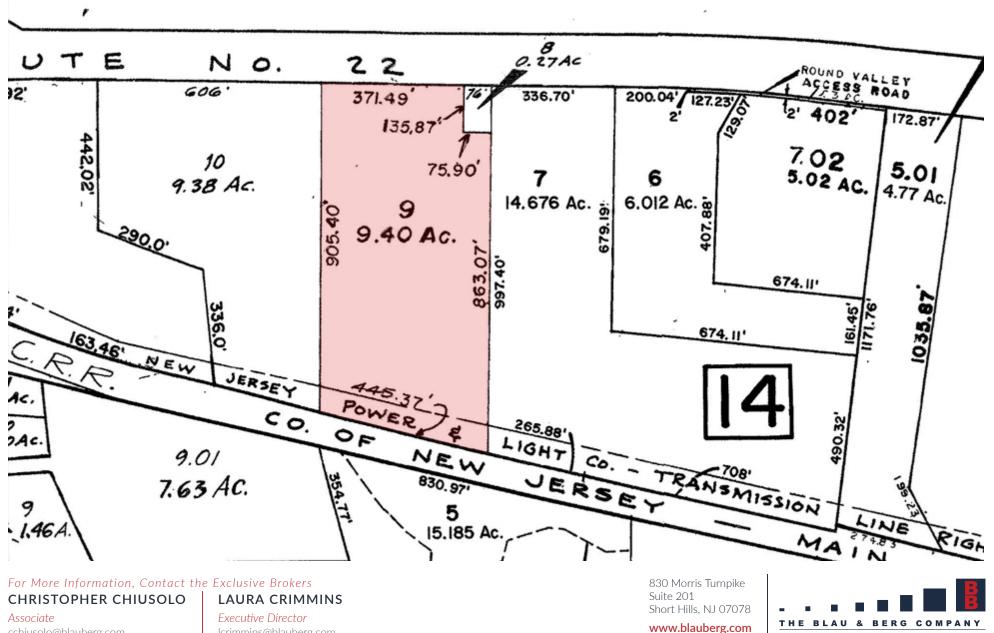

#### **PROPERTY HIGHLIGHTS**

- Lot Size at ±9.4 Acres (Block 14, Lot 9)
- ±3,000 SF Warehouse and ±3,440 SF Office
- Beautiful Office Building with Walk-Out Lower Floor
- Column-Free Warehouse (Perfect for Storage Use)
- Great for Landscaper, Contractor, Irrigation Yard, Etc.
- Owner Will Consider Paving Site
- Approx. 371 Feet of Frontage on Route 22
- Zoned Commercial (C2)
- Taxes at \$16,652.17 (2021)