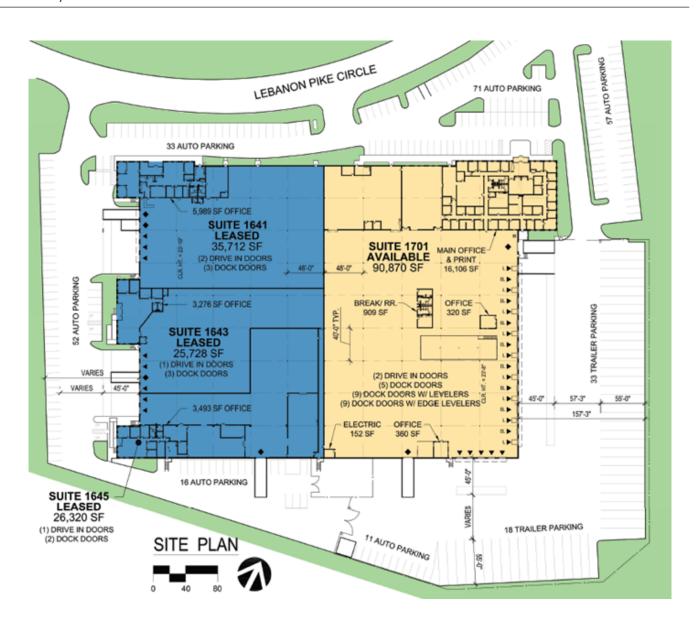

#### **FACILITY**

- 90,870 SF available
- Office areas totaling 17,847 SF
- 23 dock doors (9 equipped with pit levelers, 9 equipped with edge of dock levelers)
- 2 Drive-in door
- 23' Clear height
- 40' x 46' Column spacing
- LED Office and warehouse lighting
- Fully Sprinklered
- 128 Auto parking area
- 51 Trailer parking area