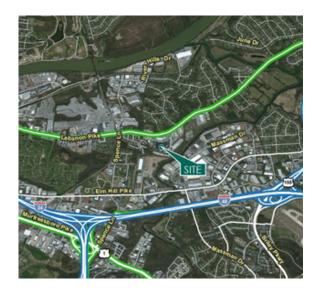

#### **LOCATION**

- Located off Lebanon Pike Circle, minutes from the Nashville International Airport
- Close proximity to I-40 and I-24