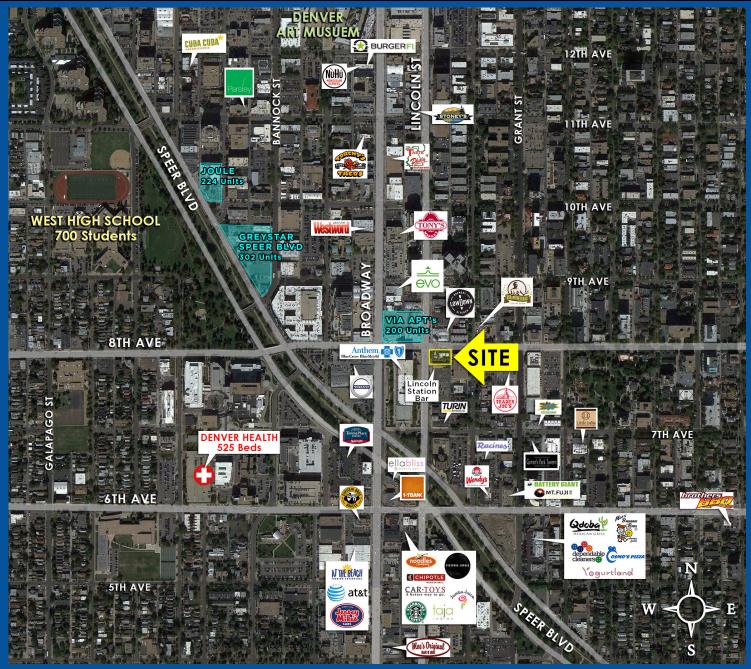

## **FEATURES:**

Are hard corner restaurant space

- $\Diamond$   $\;$  Strong vehicle and pedestrian traffic in daytime and evening
- $\Diamond$   $\;$  Property includes basement for food prep or storage
- $\Diamond$  Off-site parking available
- $\diamond$  Former restaurant thrived for 34 years

## DEMOGRAPHICS

|     | ½ Mile:                                | F<br>1 Mile: | 2 Mile:               |                    | ½ Mile:                                                                                                                                                                                                                                                                                                                                                                           | H<br>1 Mile: | OUSEHOLDS<br>2 Mile: |  |
|-----|----------------------------------------|--------------|-----------------------|--------------------|-----------------------------------------------------------------------------------------------------------------------------------------------------------------------------------------------------------------------------------------------------------------------------------------------------------------------------------------------------------------------------------|--------------|----------------------|--|
| T   | 12,661                                 | 43,682       | 109,638<br>POPULATION |                    | 8,894                                                                                                                                                                                                                                                                                                                                                                             | 28,611       | 65,403               |  |
| MA- | 1/2 Mile:                              | 1 Mile:      | 2 Mile:               | th 1               | ½ Mile:                                                                                                                                                                                                                                                                                                                                                                           | 1 Mile:      | 2 Mile:              |  |
|     | 51,155                                 | 209,633      | 266,983               | *                  | \$76,985                                                                                                                                                                                                                                                                                                                                                                          | \$72,518     | \$84,234             |  |
|     | AVG. DAILY TRAFFIC                     |              |                       | however Crosbi     | The information contained in this brochure was compiled from reliable sources,<br>however Crosbie Real Estate Group, LLC does not warrant nor guarantee the<br>accuracy of the representations herein. Crosbie Real Estate Group, LLC and its broker<br>associates, as listed, are representing the Landlord/Seller of this property. Different<br>brokerage relationships exist. |              |                      |  |
|     | Lincoln St south of 8th Ave 27,447 VPD |              |                       | associates, as lis |                                                                                                                                                                                                                                                                                                                                                                                   |              |                      |  |
| U   | 8th Ave east of Lincoln St             |              | 21,635 VPD            | -                  | f t in 🔘                                                                                                                                                                                                                                                                                                                                                                          |              |                      |  |