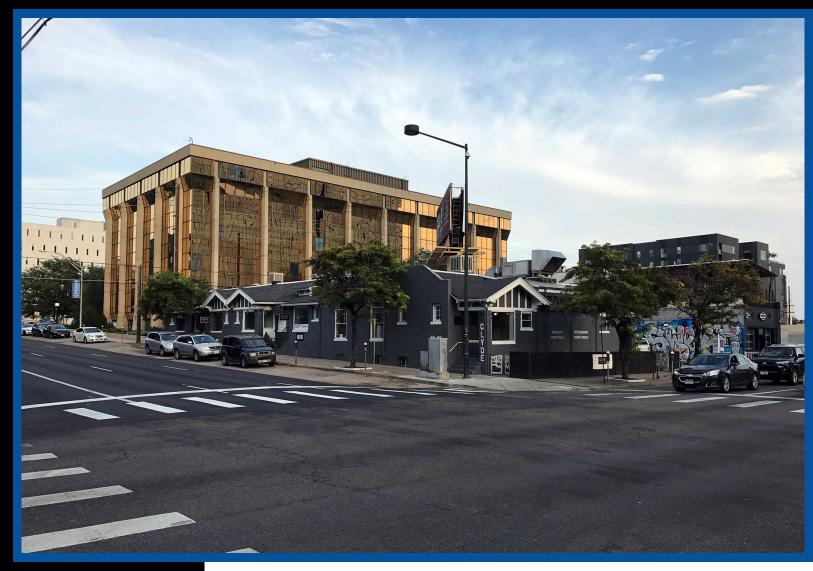

# Former Le Central Restaurant

SEC Lincoln St & E 8th Avenue, Denver, CO

## **FEATURES:**

Are hard corner restaurant space

- $\Diamond$   $\;$  Strong vehicle and pedestrian traffic in daytime and evening
- $\Diamond$   $\;$  Property includes basement for food prep or storage
- $\Diamond$  Off-site parking available
- $\diamond$  Former restaurant thrived for 34 years