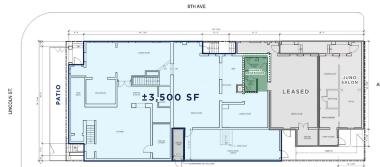

## **PROPERTY OVERVIEW:**

- 3,500 SF built-out restaurant with 2,800 SF basement and patio space available
- Existing FF&E and assumable HR liquor license conveyed with lease

## **FEATURES:**

Are hard corner restaurant space

- $\Diamond$   $\;$  Strong vehicle and pedestrian traffic in daytime and evening
- $\Diamond$   $\;$  Property includes basement for food prep or storage
- $\Diamond$  Off-site parking available
- $\diamond$  Former restaurant thrived for 34 years